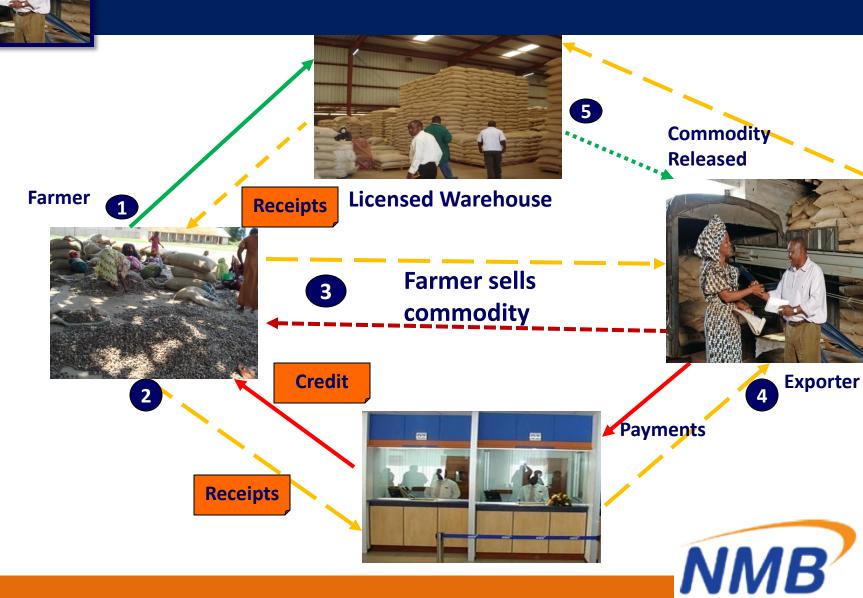

- •51% share Priv. & Govt.
- •142 Branches & growing
- 420 ATMs & growing
- NMB Mobile Banking
- Bank on Wheels





## What is a Warehouse Receipt?

- Is a document issued by a licensed warehouse operator certifying the QUALITY and QUANTITY of a specified commodity placed by a named DEPOSITOR into a secure storage environment' It specifies:
  - Location of warehouse
  - Commodity type
  - Quality and quantity

- Name of depositor
- Date of delivery
- Storage charges





# Types of a Warehouse Receipt

#### 1) Non-negotiable Certificate

- cannot be transferred or sold
- sale of commodity requires cancellation and re-issue

#### 2) Negotiable Instrument

- bought and sold with legal protection against claims by previous owners
  - 'bank note' concept





## Warehouse RS – How it works





#### **Key success factors**







- -Good warehouses
  -Good roads &
  reliable
  communication
- Warehouse receipt financing act & operation guidelines

- Properly organized marketing systems
  - PreferablyCommodityexchange

- -Banks with good delivery channels, easily accessible
- Good performing core banking system & MIS



#### **Key Risks Identified in WRS Financing**

| Operation risk | -Performance Bond                                    |
|----------------|------------------------------------------------------|
|                | -Indemnity cover insurance                           |
| Storage risk   | -Insurance against fire, burglary                    |
|                | -Inventory management skills                         |
| Credit risk    | -Discount value of commoditi