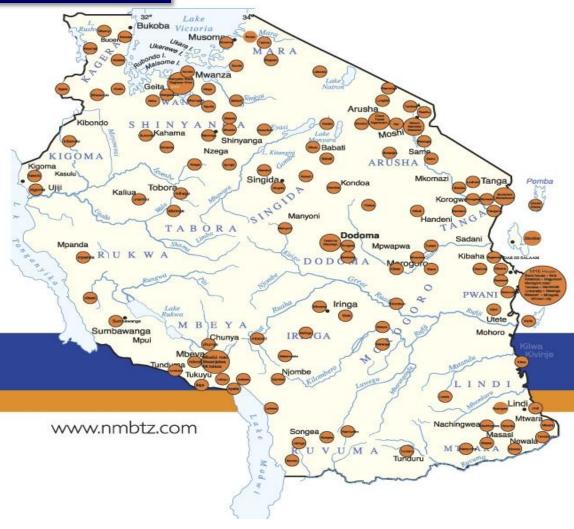

## **WRS Financing status in NMB**

-More than 28 warehouses have been lincensed suitable for the scheme

-Ownership some private & others cooperatives

About 7 crops under the scheme (coffee, Pigeon peas, cashew, maize, paddy, sun flower, sesame) -Selling is done through auction system – manual not electronic

-Initiatives underway to establish Commodity Exchange for efficient marketing