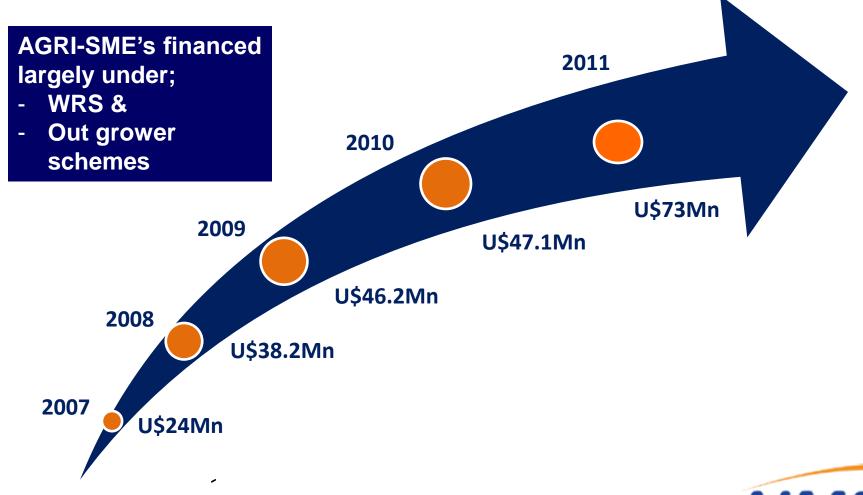

-------------------------------------------------------------------------------------------------------------------------------------|
|            |                                                                                                                                                                                                                           |





## **WRS Financing status in NMB**

-More than 28 warehouses have been lincensed suitable for the scheme

-Ownership some private & others cooperatives

About 7 crops under the scheme (coffee, Pigeon peas, cashew, maize, paddy, sun flower, sesame) -Selling is done through auction system – manual not electronic

-Initiatives underway to establish Commodity Exchange for efficient marketing



# Agri-SME's portfolio growth



### **Lessons Learnt**

Strong and transparent market environment required - No Govt. Inter. Volume-based trade with long term outlook Establish Commodity Exchange Stimulation of storage industry Establish reliable Commodity Database Invest in infrastructure including communication Capacity Building to Farmers & Stakeholders





#### TIME IS NOW, WE CAN CHANGE LIVES!!!!







#### FROM ABSOLUTE POVERTY







TO GREEN REVOLUTION IN AFRICA NMB