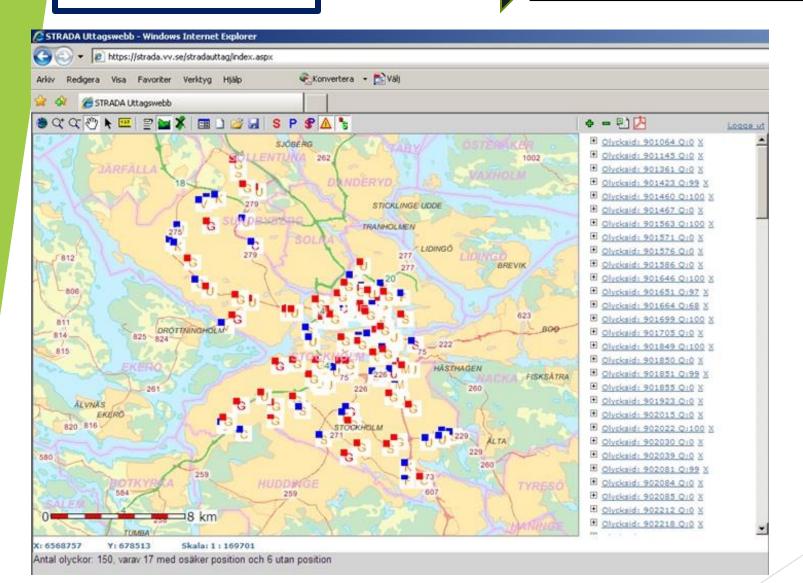

#### Ministry of internal affairs - Traffic Police Example 1 - Structure of road accident data

Road accidents data (ORACLE database)

## Ministry of internal affairs Example - Structure of road accident data