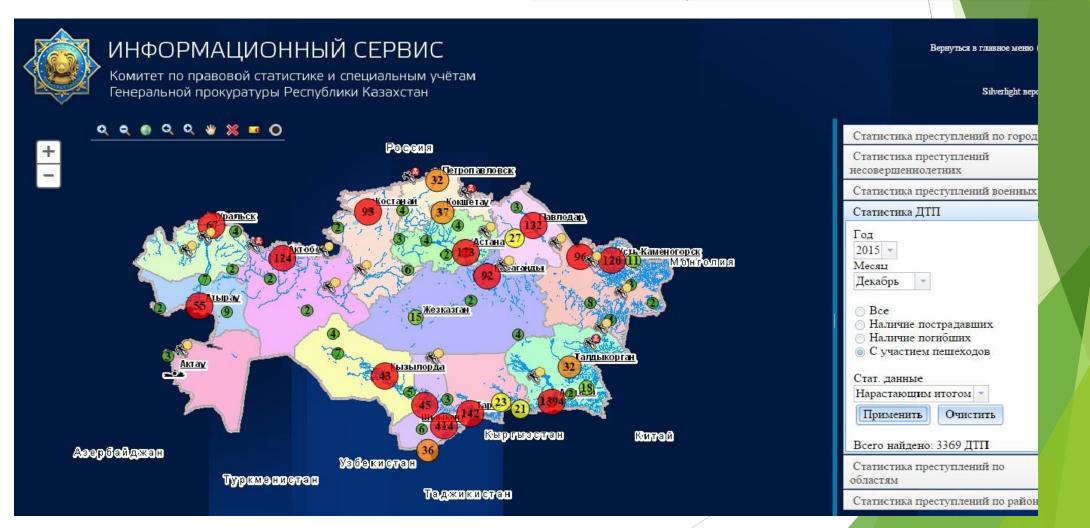

#### Ministry of internal affairs - Traffic Police Example 1 - Structure of road accident data

Road accidents data (ORACLE database)

## Ministry of internal affairs Example - Structure of road accident data