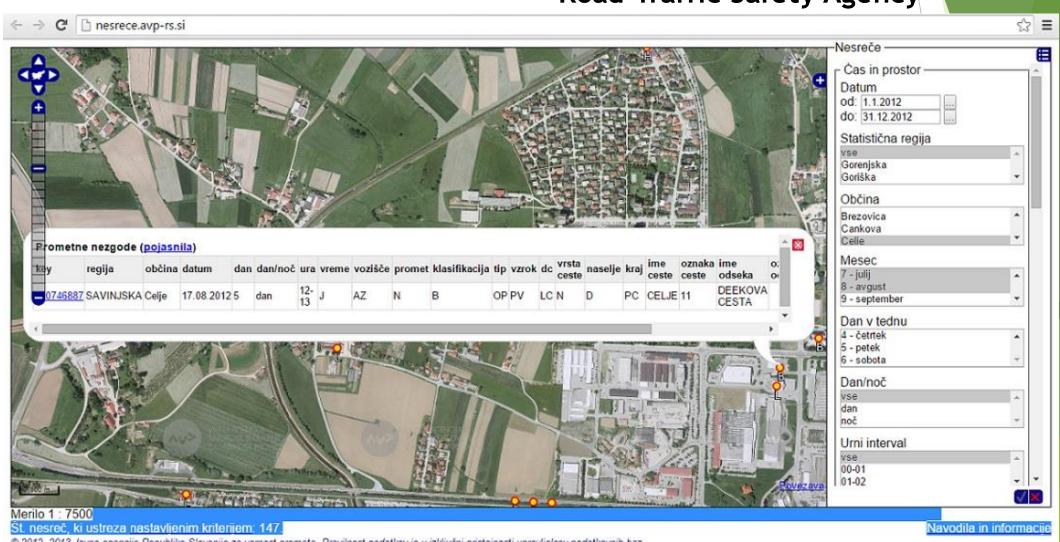

#### Ministry of internal affairs - Traffic Police Example 1 - Structure of road accident data

Road accidents data (ORACLE database)

## Ministry of internal affairs Example - Structure of road accident data