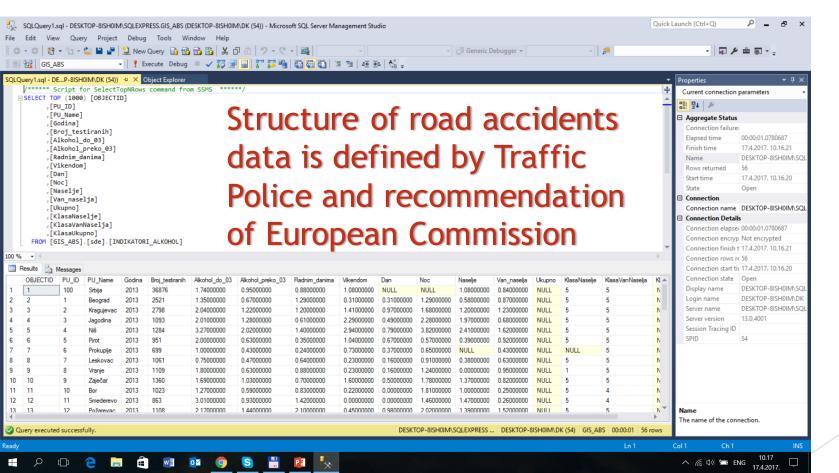

#### Ministry of internal affairs - Traffic Police Example 1 - Structure of road accident data

Road accidents data (ORACLE database)

## Ministry of internal affairs Example - Structure of road accident data