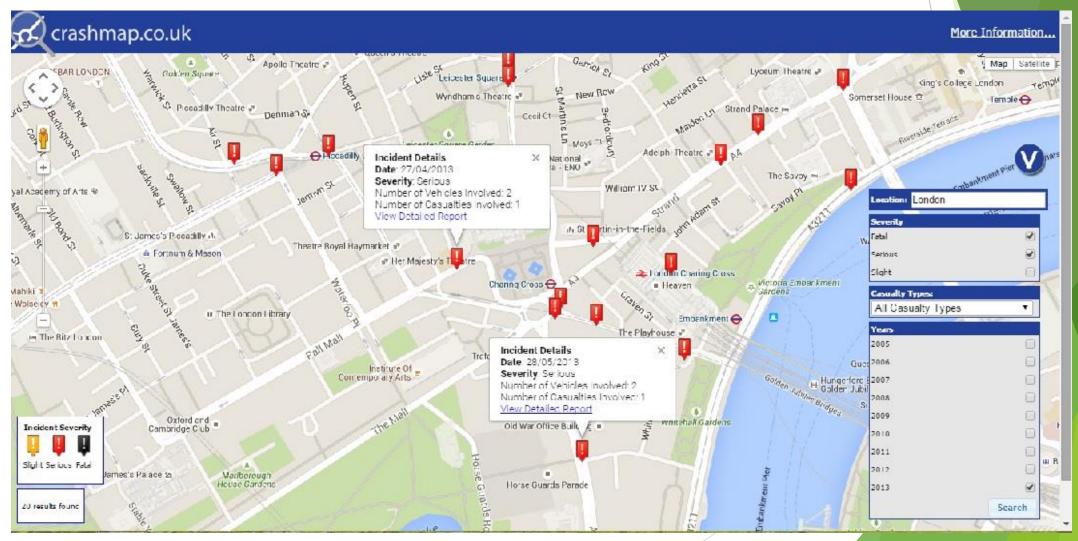

#### Ministry of internal affairs - Traffic Police Example 1 - Structure of road accident data

Road accidents data (ORACLE database)

## Ministry of internal affairs Example - Structure of road accident data