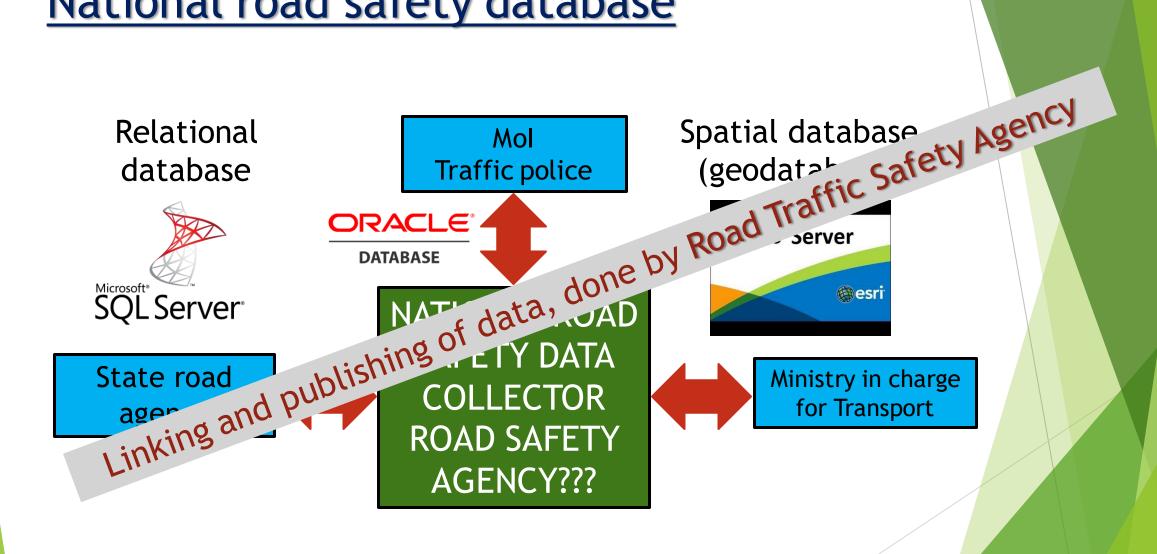

Institutions and organizations includes in road safety data system - National road safety database

Ministry of Internal Affairs - Traffic police

State road agency/Local roads agencies

Road Traffic Safety Agency

Shared responsibility - Different data sources - One joint State road **COLLECTOR** agency

**ROAD SAFETY** 

AGENCY???

Ministry in charge for Transport