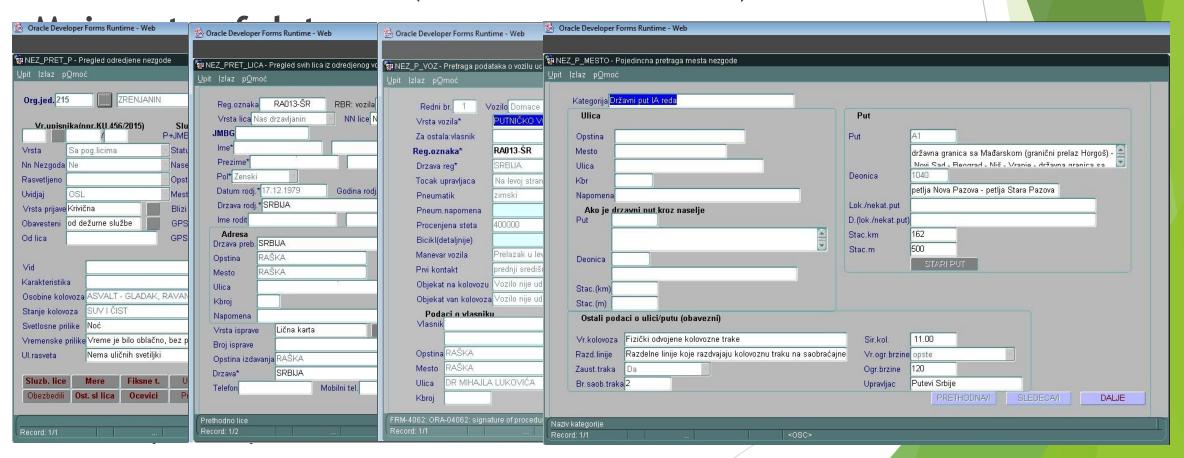

# Ministry of Internal Affairs - **Traffic** police

- ► Road accident data!!!
- ▶ Data about traffic fines!!!
- ▶ Set of data on motor vehicle drivers???
- ▶ Set of data on registered motor vehicles???
- Set of data on driving training centers driving schools???
- Set of data on technical inspection stations for motor vehicles???

#### Ministry of internal affairs - Traffic Police Example 1 - Structure of road accident data

Road accidents data (ORACLE database)