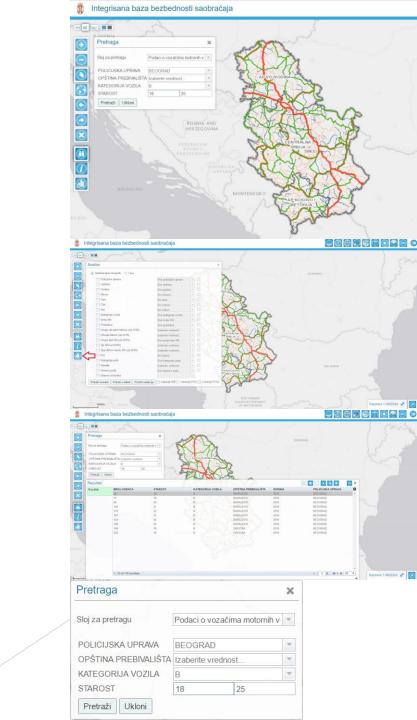

Institutions and organizations includes in road safety data system - National road safety database

Ministry of Internal Affairs - Traffic police

State road agency/Local roads agencies

Road Traffic Safety Agency