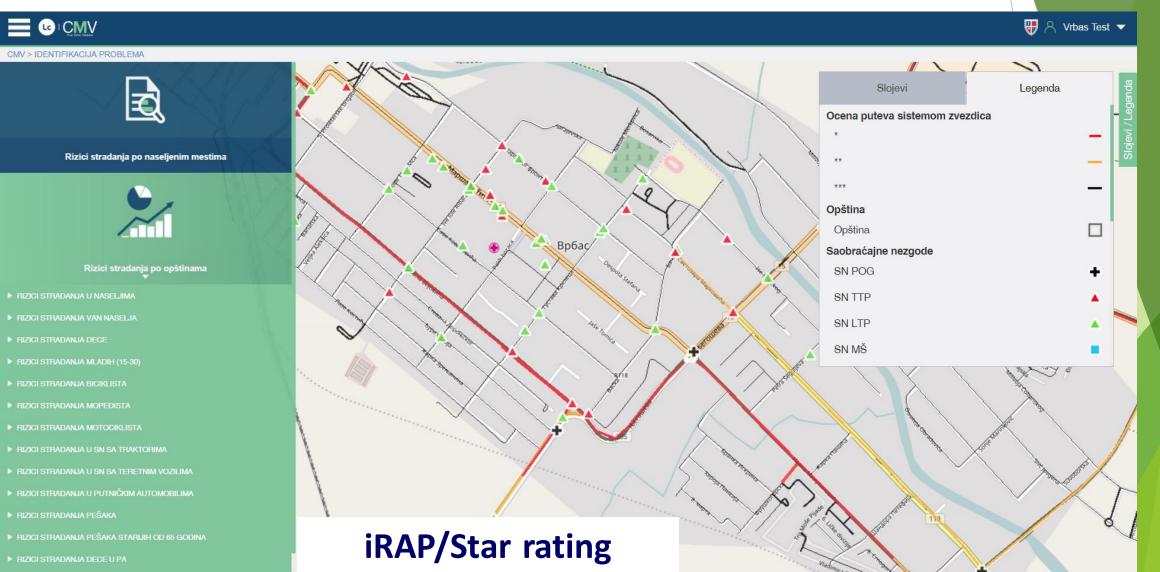

### Problems identification – for city or municipality

### **Problems identification – for city or municipality**

### **Problems identification – for city or municipality**

Problems identification – for city or municipality – iRAP/Star rating combined with analysis of risk on the observed settlements

Experience from Serbia - Road Safety Portal for cities