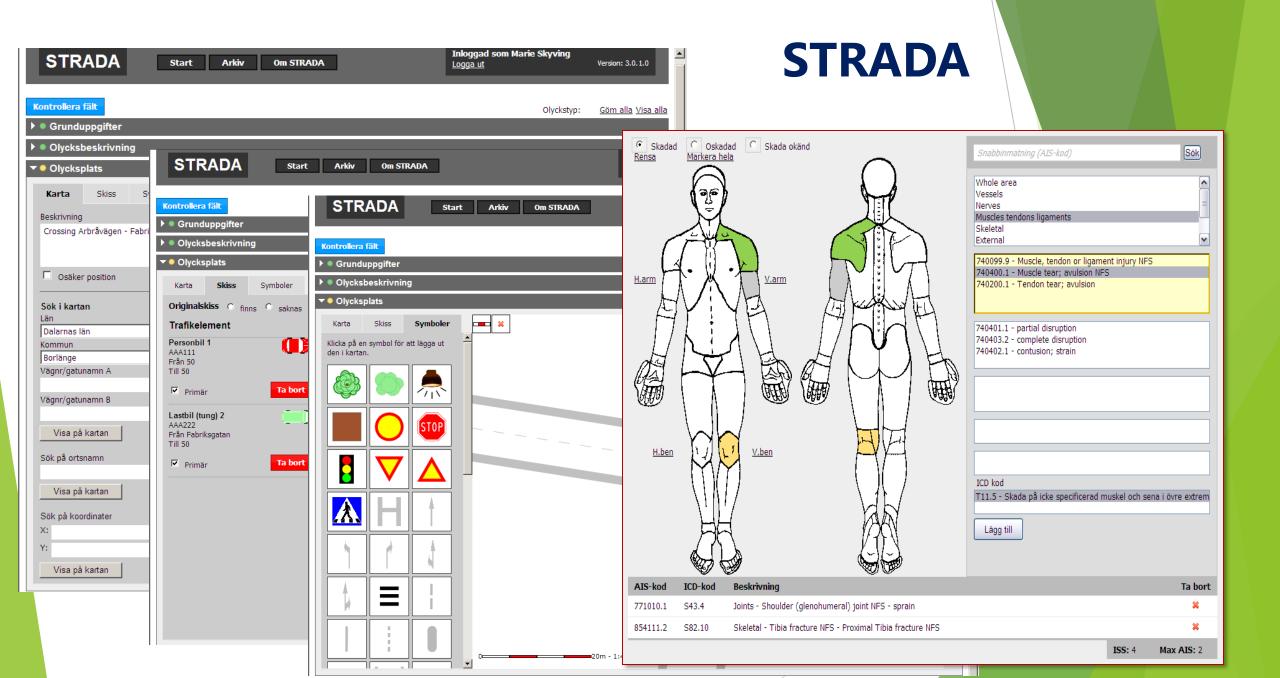

### STRADA

- The most comprehensive and relevant national road accident database
- Includes:
- ✓ Swedish Transport Agency
- ✓ Police
- ✓ Hospitals
- ✓ Cities
- Aim combination of police and hospitals reports

## STRADA Swedish TRaffic Accident Data Acquisition

### **STRADA**