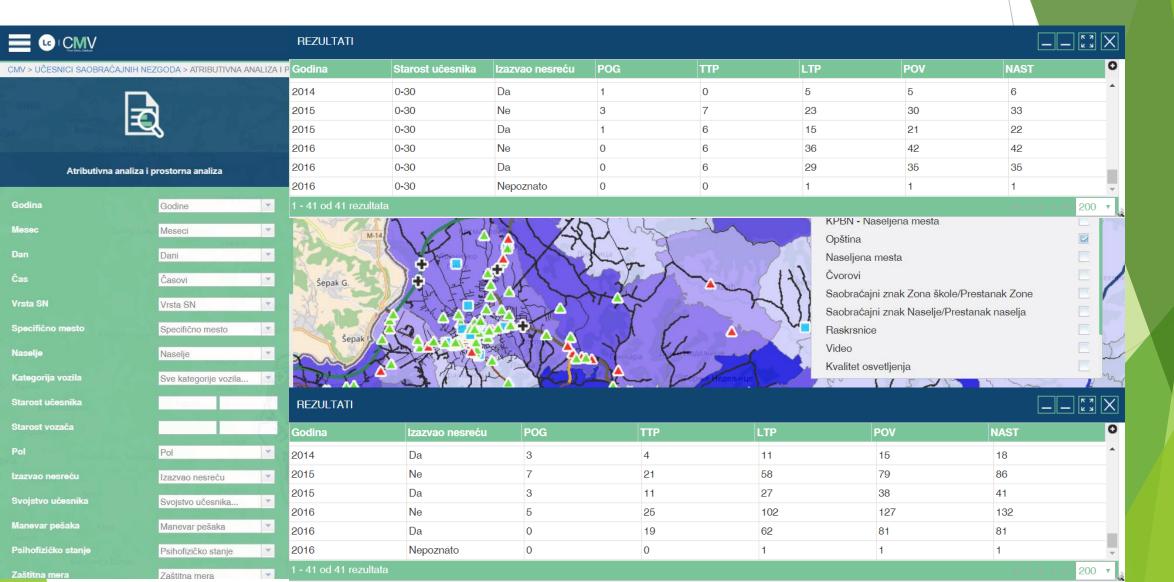

### **Attributive analysis !!!**

#### **ROAD ACCIDENTS**

PERSONS DATA (INVOLVED IN RA)

- ✓ Police departments (27)
- ✓ Municipalities (161)
- ✓ Year
- ✓ Month
- ✓ Day
- √ Hour
- √ Type of RA
- ✓ Category of vehicle
- ✓ Date of birth

### + ADDITIONAL OPTIONS

- √ Type of road users
- √ Gender
- ✓ Persons connected with category of vehicles

**CLUSTERING OF DATA & DATA FILTER** 

### **Answers from the Database...**

When accidents happened?

Which are the types of road accidents?

Where\* accidents happened?

### DATA VIEW

| БАЗА ПОДАТАК о обелажјима безбедности саобр у Републици Србији | (A<br>ahaja       | ı   | Arres | Perry<br>unia sa Tasa | A Comp | allap |
|----------------------------------------------------------------|-------------------|-----|-------|-----------------------|--------|-------|
| Атрибут                                                        | ивна анализа лица | 3   |       |                       |        |       |
| Полнимјска управа, Година, Категорија возила                   | пог               | тп  | лтп   | пов                   | HACT   | HACT  |
| Београд, 2014, Неповняго                                       | 9                 | n   | o     | 0                     | 9      | 0.0   |
| Secreta, 2014, Farguer                                         | 2                 | 45  | 97    | 142                   | 144    | 0.7   |
| Београд. 2014, Мотоциял                                        | 5                 | 76  | 187   | 262                   | 268    | 3.4   |
| Београд, 2014, Трантор                                         | 1                 | 11  | 9     | 20                    | 21     | 0.1   |
| Баспрад, 2014, Путнично возило                                 | 79                | 403 | 3631  | 4034                  | 4113   | 22.1  |
| Београд, 2014, Аутобую                                         | 4                 | 79  | 473   | 562                   | 556    | 3.0   |
| Београд, 2014, Теретно вознаю                                  | 7.5               | 47  | 195   | 242                   | 249    | 1.1   |
| Београд, 2014, Специјално и разно исклю-                       | D                 | n   | 2     | 2                     | 2      | 0.0   |

| езултати | Полицијска управа | Година         | Категорија возила         | пог         | TTI                  | лтп                                                                                                                                                                                                                                                                                                                                                                                                                                                                                                                                                                                                                                                                                                                                                                                                                                                                                                                                                                                                                                                                                                                                                                                                                                                                                                                                                                                                                                                                                                                                                                                                                                                                                                                                                                                                                                                                                                                                                                                                                                                                                                                            |
|----------|-------------------|----------------|---------------------------|-------------|----------------------|--------------------------------------------------------------------------------------------------------------------------------------------------------------------------------------------------------------------------------------------------------------------------------------------------------------------------------------------------------------------------------------------------------------------------------------------------------------------------------------------------------------------------------------------------------------------------------------------------------------------------------------------------------------------------------------------------------------------------------------------------------------------------------------------------------------------------------------------------------------------------------------------------------------------------------------------------------------------------------------------------------------------------------------------------------------------------------------------------------------------------------------------------------------------------------------------------------------------------------------------------------------------------------------------------------------------------------------------------------------------------------------------------------------------------------------------------------------------------------------------------------------------------------------------------------------------------------------------------------------------------------------------------------------------------------------------------------------------------------------------------------------------------------------------------------------------------------------------------------------------------------------------------------------------------------------------------------------------------------------------------------------------------------------------------------------------------------------------------------------------------------|
|          | Београд           | 2014           | Непознато                 | 0           | District Property of | 0                                                                                                                                                                                                                                                                                                                                                                                                                                                                                                                                                                                                                                                                                                                                                                                                                                                                                                                                                                                                                                                                                                                                                                                                                                                                                                                                                                                                                                                                                                                                                                                                                                                                                                                                                                                                                                                                                                                                                                                                                                                                                                                              |
|          | Београд           | 2014           | Бицикл                    | 2 himin Dan | 14 45                | 97 Common |
|          | Београд           | 2014           | Мотоцики                  | 6 flagaria  | 75                   | 187                                                                                                                                                                                                                                                                                                                                                                                                                                                                                                                                                                                                                                                                                                                                                                                                                                                                                                                                                                                                                                                                                                                                                                                                                                                                                                                                                                                                                                                                                                                                                                                                                                                                                                                                                                                                                                                                                                                                                                                                                                                                                                                            |
|          | Београд           | 2014 Moster    | Трактор                   | 1 Districts | 11 Date 500          | 9 min                                                                                                                                                                                                                                                                                                                                                                                                                                                                                                                                                                                                                                                                                                                                                                                                                                                                                                                                                                                                                                                                                                                                                                                                                                                                                                                                                                                                                                                                                                                                                                                                                                                                                                                                                                                                                                                                                                                                                                                                                                                                                                                          |
|          | Београд           | 2014           | Путничко возило           | 79          | 403 lbm              | 3631 Hy 11 (1) (1) (1)                                                                                                                                                                                                                                                                                                                                                                                                                                                                                                                                                                                                                                                                                                                                                                                                                                                                                                                                                                                                                                                                                                                                                                                                                                                                                                                                                                                                                                                                                                                                                                                                                                                                                                                                                                                                                                                                                                                                                                                                                                                                                                         |
|          | Београд           | 2014           | Аутобус                   |             | 79 fly               | 4730                                                                                                                                                                                                                                                                                                                                                                                                                                                                                                                                                                                                                                                                                                                                                                                                                                                                                                                                                                                                                                                                                                                                                                                                                                                                                                                                                                                                                                                                                                                                                                                                                                                                                                                                                                                                                                                                                                                                                                                                                                                                                                                           |
|          | Београд           |                | Теретно возило            |             | 47.m.                | 195                                                                                                                                                                                                                                                                                                                                                                                                                                                                                                                                                                                                                                                                                                                                                                                                                                                                                                                                                                                                                                                                                                                                                                                                                                                                                                                                                                                                                                                                                                                                                                                                                                                                                                                                                                                                                                                                                                                                                                                                                                                                                                                            |
|          | Београд           | 2014           | Специјално и радно возило | 0           | 0                    | 2                                                                                                                                                                                                                                                                                                                                                                                                                                                                                                                                                                                                                                                                                                                                                                                                                                                                                                                                                                                                                                                                                                                                                                                                                                                                                                                                                                                                                                                                                                                                                                                                                                                                                                                                                                                                                                                                                                                                                                                                                                                                                                                              |
|          | Београд           | 2014           | Вучно возило              | 0           | 0 1 1                | the same                                                                                                                                                                                                                                                                                                                                                                                                                                                                                                                                                                                                                                                                                                                                                                                                                                                                                                                                                                                                                                                                                                                                                                                                                                                                                                                                                                                                                                                                                                                                                                                                                                                                                                                                                                                                                                                                                                                                                                                                                                                                                                                       |
|          | Београд           |                | Приклучно возило          |             |                      | 0                                                                                                                                                                                                                                                                                                                                                                                                                                                                                                                                                                                                                                                                                                                                                                                                                                                                                                                                                                                                                                                                                                                                                                                                                                                                                                                                                                                                                                                                                                                                                                                                                                                                                                                                                                                                                                                                                                                                                                                                                                                                                                                              |
|          | Београд           |                | Запрежно возило           |             |                      | o Con I mount                                                                                                                                                                                                                                                                                                                                                                                                                                                                                                                                                                                                                                                                                                                                                                                                                                                                                                                                                                                                                                                                                                                                                                                                                                                                                                                                                                                                                                                                                                                                                                                                                                                                                                                                                                                                                                                                                                                                                                                                                                                                                                                  |
|          | Београд           | 2014 Dubrovnik | Железничко возило         | 0           | € Косово-и Мст       | денја 🔷 📝                                                                                                                                                                                                                                                                                                                                                                                                                                                                                                                                                                                                                                                                                                                                                                                                                                                                                                                                                                                                                                                                                                                                                                                                                                                                                                                                                                                                                                                                                                                                                                                                                                                                                                                                                                                                                                                                                                                                                                                                                                                                                                                      |
|          | Београд           | 2014           | Гролејбус                 | 0           | 15 Thinks            | 11 S Direct                                                                                                                                                                                                                                                                                                                                                                                                                                                                                                                                                                                                                                                                                                                                                                                                                                                                                                                                                                                                                                                                                                                                                                                                                                                                                                                                                                                                                                                                                                                                                                                                                                                                                                                                                                                                                                                                                                                                                                                                                                                                                                                    |
|          | Seornas           | 2014           | Трамваі                   | 10 /3 10 5  | 11 1                 | F 57 1 69 100 mm                                                                                                                                                                                                                                                                                                                                                                                                                                                                                                                                                                                                                                                                                                                                                                                                                                                                                                                                                                                                                                                                                                                                                                                                                                                                                                                                                                                                                                                                                                                                                                                                                                                                                                                                                                                                                                                                                                                                                                                                                                                                                                               |