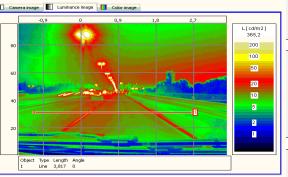

#### **Parametri VIDLJIVOSTI**

#### АНАЛИЗА ПАРАМЕТАРА ВИДЉИВОСТИ У ГРАДСКОЈ ЗОНИ ГРАДА ЛОЗНИЦЕ

На више градских локација града Лознице извршено је снимање и мерење параметара видљивости везаних за осветљење и сигнализацију. Приликом снимања мерена је луминанција коловозних површина, осветљеност окружења, као и

Снимци са добијеним вредностима су приказани на сликама и графицима у даљем

|   | Min (cd/m²) | Max (cd/m²) | Просечна вредност (cd/m²) |  |  |  |
|---|-------------|-------------|---------------------------|--|--|--|
| 1 | 0.597       | 1.645       | 1.048                     |  |  |  |
| 2 | 0.5841      | 1 886       | 0.965                     |  |  |  |