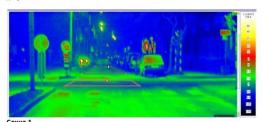

#### **Parametri VIDLJIVOSTI**

#### АНАЛИЗА ПАРАМЕТАРА ВИДЉИВОСТИ У ГРАДСКОЈ ЗОНИ ГРАДА ЛОЗНИЦЕ

На више градских локација града Лознице извршено је снимање и мерење параметара видљивости везаних за осветљење и сигнализацију. Приликом снимања мерена је луминанција коловозних површина, осветљеност окружења, као и

Снимци са добијеним вредностима су приказани на сликама и графицима у даљем

|   | Min (cd/m²) | Max (cd/m²) | Просечна вредност (cd/m²) |  |  |  |
|---|-------------|-------------|---------------------------|--|--|--|
| 1 | 0.597       | 1.645       | 1.048                     |  |  |  |
| 2 | 0.5841      | 1 886       | 0.965                     |  |  |  |