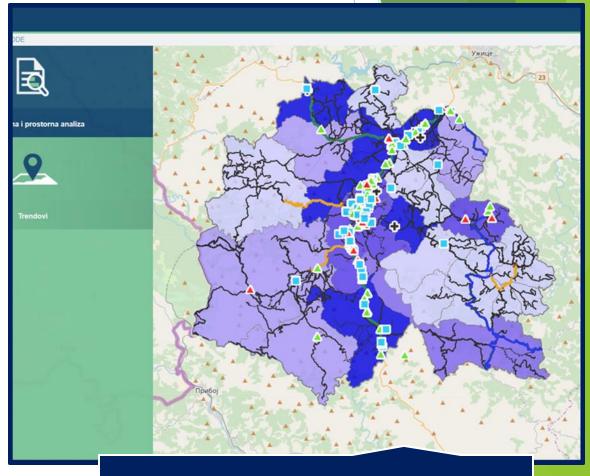

### Problems identification – for city or municipality

### **Problems identification – for city or municipality**

### **Problems identification – for city or municipality**

Problems identification – for city or municipality – iRAP/Star rating combined with analysis of risk on the observed settlements

Experience from Serbia - Road Safety Portal for cities

and municipalities - LOCAL LEVEL

### Experience from Serbia - Road Safety Portal for cities and municipalities - LOCAL LEVEL

Loznica city

Vrbas city

### Experience from Serbia - Road Safety Portal for cities and municipalities - LOCAL LEVEL

Kraljevo city

Cajetina city

Dr. Dragoslav Kukić

Crash Database Specialist and Road Safety Specialist E mail: <a href="mailto:kukicdragoslav@gmail.com">kukicdragoslav@gmail.com</a>