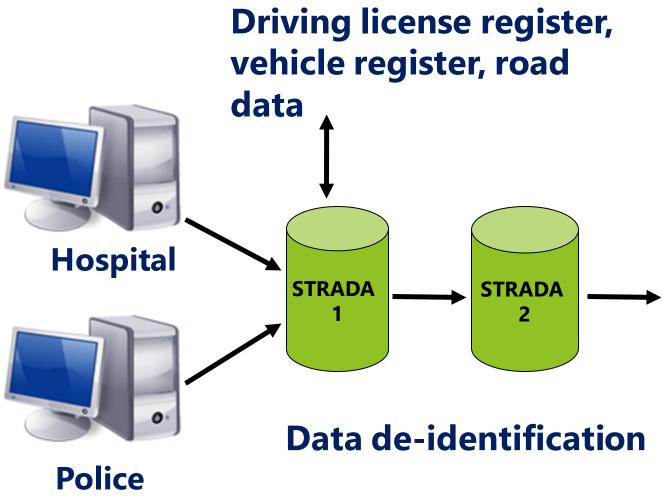

### STRADA

- The most comprehensive and relevant national road accident database
- Includes:
- ✓ Swedish Transport Agency
- ✓ Police
- ✓ Hospitals
- ✓ Cities
- Aim combination of police and hospitals reports

### TRAFIKVERKET – Swedish Transport Administration

**STRADA** 

## STRADA Swedish TRaffic Accident Data Acquisition