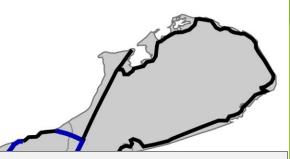

### **STRADA**

### Coverage, hospitals

20 counties with registration in all hospitals (green)

1 county with partial registration (yellow)

68 of 69 emergency-hospitals