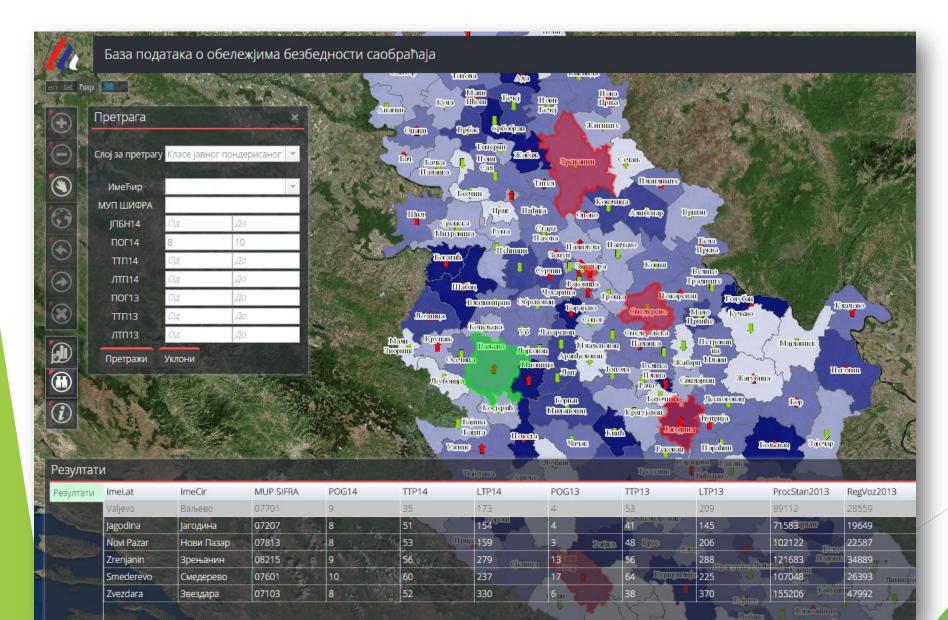

### Republic of Serbia

Unique Road Safety Database

World Bank Project – implemented in 2016 Road Accidents Data

Ministry of Interior

IFB No: CORRX.WB.COMP3.GOODS2.ICB

Unique Road Safety Database World Bank Project – implemented in 2016

### WEB GIS Application PUBLICLY AVAILABLE

### Basic parts of Application...

### **Attributive**

- Data available to everyone on the same condition
- Available from every software platform (without procedures) in every time
- Combination of tables directly in application
- Excel and PDF for export data, and review of data direct in the Application

### **Graphic**

- Possibilities to analysing (search) interactive maps
- Possibilities to draw on maps (creating and producing of own maps)
- Exports of maps in PDF (A4 or A3)
- Getting a detail data by using of identification tool

### DATA VIEW

| БАЗА ПОДАТАК о обелажјима безбедности саобр у Републици Србији | (A<br>ahaja       | ı   | Arres | Perry<br>unia sa Tasa | A Comp | allap |
|----------------------------------------------------------------|-------------------|-----|-------|-----------------------|--------|-------|
| Атрибут                                                        | ивна анализа лица | 3   |       |                       |        |       |
| Полнимјска управа, Година, Категорија возила                   | пог               | тп  | лтп   | пов                   | HACT   | HACT  |
| Београд, 2014, Неповняго                                       | 9                 | n   | o     | 0                     | 9      | 0.0   |
| Secreta, 2014, Farguer                                         | 2                 | 45  | 97    | 142                   | 144    | 0.7   |
| Београд. 2014, Мотоциял                                        | 5                 | 76  | 187   | 262                   | 268    | 3.4   |
| Београд, 2014, Трантор                                         | 1                 | 11  | 9     | 20                    | 21     | 0.1   |
| Баспрад, 2014, Путнично возило                                 | 79                | 403 | 3631  | 4034                  | 4113   | 22.1  |
| Београд, 2014, Аутобую                                         | 4                 | 79  | 473   | 562                   | 556    | 3.0   |
| Београд, 2014, Теретно вознаю                                  | 7.5               | 47  | 195   | 242                   | 249    | 1.1   |
| Београд, 2014, Специјално и разно исклю-                       | D                 | n   | 2     | 2                     | 2      | 0.0   |

| езултати | Полицијска управа | Година         | Категорија возила         | пог         | TTI                  | лтп                                                                                                                                                                                                                                                                                                                                                                                                                                                                                                                                                                                                                                                                                                                                                                                                                                                                                                                                                                                                                                                                                                                                                                                                                                                                                                                                                                                                                                                                                                                                                                                                                                                                                                                                                                                                                                                                                                                                                                                                                                                                                                                            |
|----------|-------------------|----------------|---------------------------|-------------|----------------------|--------------------------------------------------------------------------------------------------------------------------------------------------------------------------------------------------------------------------------------------------------------------------------------------------------------------------------------------------------------------------------------------------------------------------------------------------------------------------------------------------------------------------------------------------------------------------------------------------------------------------------------------------------------------------------------------------------------------------------------------------------------------------------------------------------------------------------------------------------------------------------------------------------------------------------------------------------------------------------------------------------------------------------------------------------------------------------------------------------------------------------------------------------------------------------------------------------------------------------------------------------------------------------------------------------------------------------------------------------------------------------------------------------------------------------------------------------------------------------------------------------------------------------------------------------------------------------------------------------------------------------------------------------------------------------------------------------------------------------------------------------------------------------------------------------------------------------------------------------------------------------------------------------------------------------------------------------------------------------------------------------------------------------------------------------------------------------------------------------------------------------|
|          | Београд           | 2014           | Непознато                 | 0           | District Property of | 0                                                                                                                                                                                                                                                                                                                                                                                                                                                                                                                                                                                                                                                                                                                                                                                                                                                                                                                                                                                                                                                                                                                                                                                                                                                                                                                                                                                                                                                                                                                                                                                                                                                                                                                                                                                                                                                                                                                                                                                                                                                                                                                              |
|          | Београд           | 2014           | Бицикл                    | 2 himin Dan | 14 45                | 97 Common |
|          | Београд           | 2014           | Мотоцики                  | 6 flagaria  | 75                   | 187                                                                                                                                                                                                                                                                                                                                                                                                                                                                                                                                                                                                                                                                                                                                                                                                                                                                                                                                                                                                                                                                                                                                                                                                                                                                                                                                                                                                                                                                                                                                                                                                                                                                                                                                                                                                                                                                                                                                                                                                                                                                                                                            |
|          | Београд           | 2014 Moster    | Трактор                   | 1 Districts | 11 Date 500          | 9 min                                                                                                                                                                                                                                                                                                                                                                                                                                                                                                                                                                                                                                                                                                                                                                                                                                                                                                                                                                                                                                                                                                                                                                                                                                                                                                                                                                                                                                                                                                                                                                                                                                                                                                                                                                                                                                                                                                                                                                                                                                                                                                                          |
|          | Београд           | 2014           | Путничко возило           | 79          | 403 lbm              | 3631 Hy 11 (1) (1) (1)                                                                                                                                                                                                                                                                                                                                                                                                                                                                                                                                                                                                                                                                                                                                                                                                                                                                                                                                                                                                                                                                                                                                                                                                                                                                                                                                                                                                                                                                                                                                                                                                                                                                                                                                                                                                                                                                                                                                                                                                                                                                                                         |
|          | Београд           | 2014           | Аутобус                   |             | 79 fly               | 4730                                                                                                                                                                                                                                                                                                                                                                                                                                                                                                                                                                                                                                                                                                                                                                                                                                                                                                                                                                                                                                                                                                                                                                                                                                                                                                                                                                                                                                                                                                                                                                                                                                                                                                                                                                                                                                                                                                                                                                                                                                                                                                                           |
|          | Београд           |                | Теретно возило            |             | 47.m.                | 195                                                                                                                                                                                                                                                                                                                                                                                                                                                                                                                                                                                                                                                                                                                                                                                                                                                                                                                                                                                                                                                                                                                                                                                                                                                                                                                                                                                                                                                                                                                                                                                                                                                                                                                                                                                                                                                                                                                                                                                                                                                                                                                            |
|          | Београд           | 2014           | Специјално и радно возило | 0           | 0                    | 2                                                                                                                                                                                                                                                                                                                                                                                                                                                                                                                                                                                                                                                                                                                                                                                                                                                                                                                                                                                                                                                                                                                                                                                                                                                                                                                                                                                                                                                                                                                                                                                                                                                                                                                                                                                                                                                                                                                                                                                                                                                                                                                              |
|          | Београд           | 2014           | Вучно возило              | 0           | 0 1 1                | the same                                                                                                                                                                                                                                                                                                                                                                                                                                                                                                                                                                                                                                                                                                                                                                                                                                                                                                                                                                                                                                                                                                                                                                                                                                                                                                                                                                                                                                                                                                                                                                                                                                                                                                                                                                                                                                                                                                                                                                                                                                                                                                                       |
|          | Београд           |                | Приклучно возило          |             |                      | 0                                                                                                                                                                                                                                                                                                                                                                                                                                                                                                                                                                                                                                                                                                                                                                                                                                                                                                                                                                                                                                                                                                                                                                                                                                                                                                                                                                                                                                                                                                                                                                                                                                                                                                                                                                                                                                                                                                                                                                                                                                                                                                                              |
|          | Београд           |                | Запрежно возило           |             |                      | o Con I mount                                                                                                                                                                                                                                                                                                                                                                                                                                                                                                                                                                                                                                                                                                                                                                                                                                                                                                                                                                                                                                                                                                                                                                                                                                                                                                                                                                                                                                                                                                                                                                                                                                                                                                                                                                                                                                                                                                                                                                                                                                                                                                                  |
|          | Београд           | 2014 Dubrovnik | Железничко возило         | 0           | € Косово-и Мст       | денја 🔷 📝                                                                                                                                                                                                                                                                                                                                                                                                                                                                                                                                                                                                                                                                                                                                                                                                                                                                                                                                                                                                                                                                                                                                                                                                                                                                                                                                                                                                                                                                                                                                                                                                                                                                                                                                                                                                                                                                                                                                                                                                                                                                                                                      |
|          | Београд           | 2014           | Гролејбус                 | 0           | 15 Thinks            | 11 S Direct                                                                                                                                                                                                                                                                                                                                                                                                                                                                                                                                                                                                                                                                                                                                                                                                                                                                                                                                                                                                                                                                                                                                                                                                                                                                                                                                                                                                                                                                                                                                                                                                                                                                                                                                                                                                                                                                                                                                                                                                                                                                                                                    |
|          | Seornas           | 2014           | Трамваі                   | 10 /3 10 5  | 11 1                 | F 57 1 69 100 mm                                                                                                                                                                                                                                                                                                                                                                                                                                                                                                                                                                                                                                                                                                                                                                                                                                                                                                                                                                                                                                                                                                                                                                                                                                                                                                                                                                                                                                                                                                                                                                                                                                                                                                                                                                                                                                                                                                                                                                                                                                                                                                               |