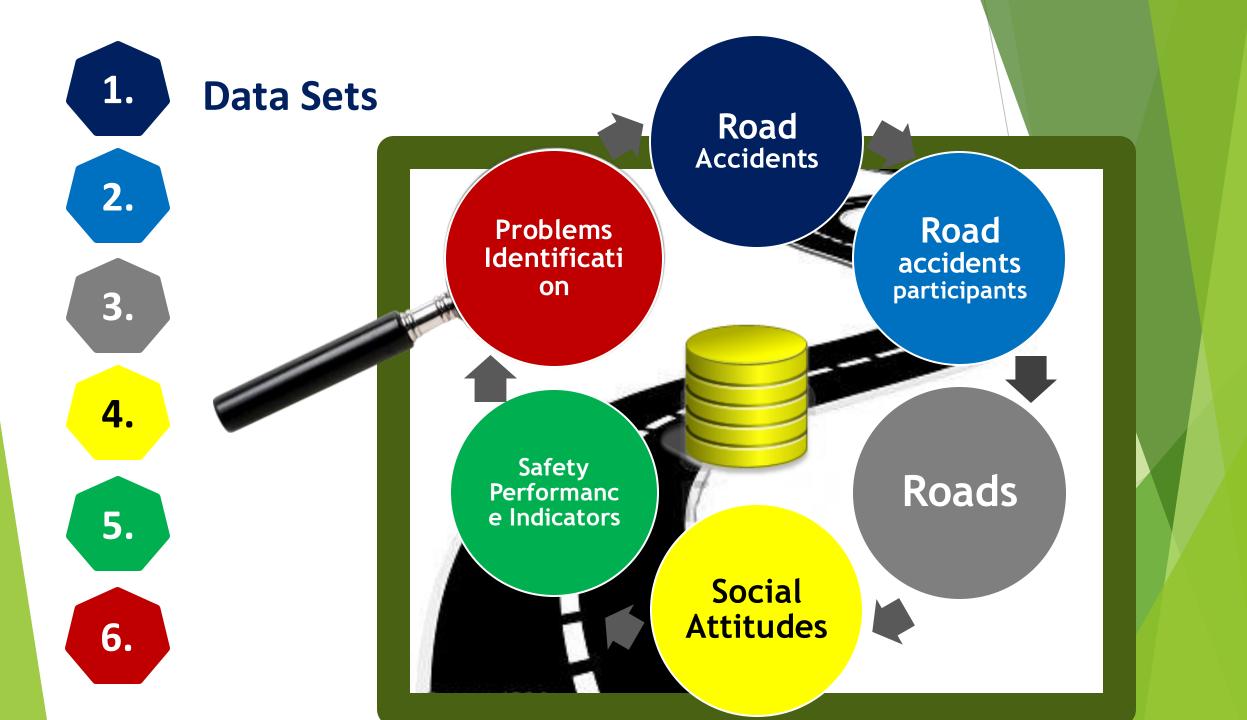

DATABASE SERVER

Microsoft\*

SQL Server\*2012

ROAD ACCIDENTS AND CONSEQUENCES

**ROAD SAFETY RISKS** 

**SAFETY PERFORMANCE INDICATORS** 

WEB SERVER
ArcGIS SERVER

**SOCIAL ATTITUTEDES ABOUT RISKS IN TRAFFIC** 

Cyrillic Latynic English

+ other data (population, registered motor vehicles, local bodies on road safety, etc.)

### Importance of Road safety database

**Local communities** recognized problems and direct the activities for road safety improvement (potential for own local road safety database).

**Traffic police** may to direct activities in accordance with data based on indicators, accidents and attitudes.

Other users could get basic information and data for research papers, own researches, newspapers etc.

**Available to everyone** from every software platform in every moment ca (for now lower aspect for mobile phone platform).

Combination of different data from different data source.