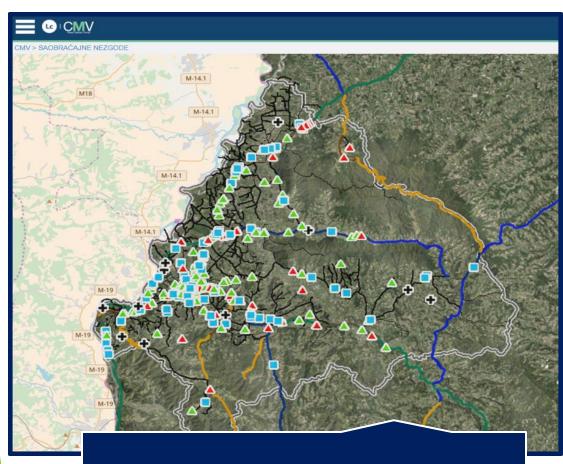

|  |  |  |
| 2 | 0.5841      | 1 886       | 0.965                     |  |  |  |







### Data about Roads – Roads Characteristics

• Traffic signs Settlement/Outside of settlement

• Border of urban part of settlement





### Data about Roads – Roads Characteristics





### Problems identification – for city or municipality







### **Problems identification – for city or municipality**



### **Problems identification – for city or municipality**





Problems identification – for city or municipality – iRAP/Star rating combined with analysis of risk on the observed settlements





Experience from Serbia - Road Safety Portal for cities

and municipalities - LOCAL LEVEL









### Experience from Serbia - Road Safety Portal for cities and municipalities - LOCAL LEVEL



Loznica city



Vrbas city

### Experience from Serbia - Road Safety Portal for cities and municipalities - LOCAL LEVEL





Kraljevo city

Cajetina city





Dr. Dragoslav Kukić

Crash Database Specialist and Road Safety Specialist E mail: <a href="mailto:kukicdragoslav@gmail.com">kukicdragoslav@gmail.com</a>