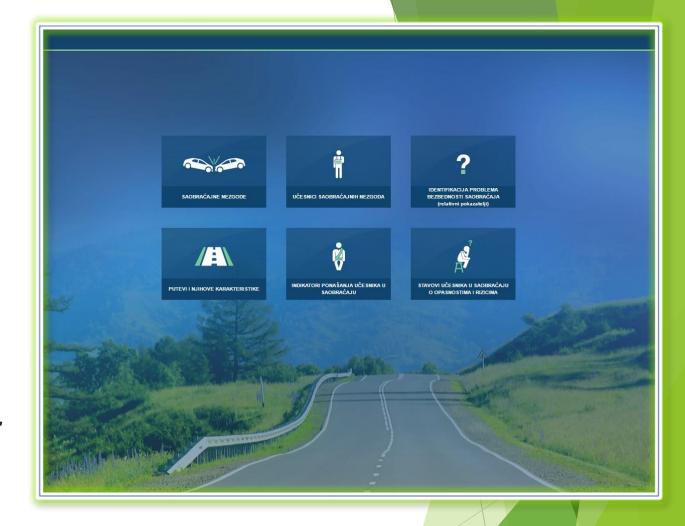

### Cities and municipalities!

Road Safety Portal for cities and municipalities

Absolut indicators (number and consequences of road accidents – level of injuries), Source: MI-TPA

Road accidents locations (coordinates of road accidents) Source: MI-TPA

Descriptive Statistics (visualization – diagrams)

1.

### **Road accidents and Participants**

1.

### **Road accidents and Participants**

### Problems identification – for city or municipality

### **Problems identification – for city or municipality**

### **Problems identification – for city or municipality**

Problems identification – for city or municipality – iRAP/Star rating combined with analysis of risk on the observed settlements

Experience from Serbia - Road Safety Portal for cities