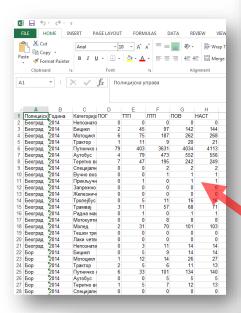

### DATA VIEW

| БАЗА ПОДАТАК о обелажјима безбедности саобр у Републици Србији | (A<br>ahaja       | ı   | Arres | Perry<br>unia sa Tasa | A Comp | allap |
|----------------------------------------------------------------|-------------------|-----|-------|-----------------------|--------|-------|
| Атрибут                                                        | ивна анализа лица | 3   |       |                       |        |       |
| Полнимјска управа, Година, Категорија возила                   | пог               | тп  | лтп   | пов                   | HACT   | HACT  |
| Београд, 2014, Неповняго                                       | 9                 | n   | o     | 0                     | 9      | 0.0   |
| Secreta, 2014, Farguer                                         | 2                 | 45  | 97    | 142                   | 144    | 0.7   |
| Београд. 2014, Мотоциял                                        | 5                 | 76  | 187   | 262                   | 268    | 3.4   |
| Београд, 2014, Трантор                                         | 1                 | 11  | 9     | 20                    | 21     | 0.1   |
| Баспрад, 2014, Путнично возило                                 | 79                | 403 | 3631  | 4034                  | 4113   | 22.1  |
| Београд, 2014, Аутобую                                         | 4                 | 79  | 473   | 562                   | 556    | 3.0   |
| Београд, 2014, Теретно вознаю                                  | 7.5               | 47  | 195   | 242                   | 249    | 1.1   |
| Београд, 2014, Специјално и разно исклю-                       | D                 | n   | 2     | 2                     | 2      | 0.0   |

| езултати | Полицијска управа | Година         | Категорија возила         | пог         | TTI                  | лтп                                                                                                                                                                                                                                                                                                                                                                                                                                                                                                                                                                                                                                                                                                                                                                                                                                                                                                                                                                                                                                                                                                                                                                                                                                                                                                                                                                                                                                                                                                                                                                                                                                                                                                                                                                                                                                                                                                                                                                                                                                                                                                                            |
|----------|-------------------|----------------|---------------------------|-------------|----------------------|--------------------------------------------------------------------------------------------------------------------------------------------------------------------------------------------------------------------------------------------------------------------------------------------------------------------------------------------------------------------------------------------------------------------------------------------------------------------------------------------------------------------------------------------------------------------------------------------------------------------------------------------------------------------------------------------------------------------------------------------------------------------------------------------------------------------------------------------------------------------------------------------------------------------------------------------------------------------------------------------------------------------------------------------------------------------------------------------------------------------------------------------------------------------------------------------------------------------------------------------------------------------------------------------------------------------------------------------------------------------------------------------------------------------------------------------------------------------------------------------------------------------------------------------------------------------------------------------------------------------------------------------------------------------------------------------------------------------------------------------------------------------------------------------------------------------------------------------------------------------------------------------------------------------------------------------------------------------------------------------------------------------------------------------------------------------------------------------------------------------------------|
|          | Београд           | 2014           | Непознато                 | 0           | District Property of | 0                                                                                                                                                                                                                                                                                                                                                                                                                                                                                                                                                                                                                                                                                                                                                                                                                                                                                                                                                                                                                                                                                                                                                                                                                                                                                                                                                                                                                                                                                                                                                                                                                                                                                                                                                                                                                                                                                                                                                                                                                                                                                                                              |
|          | Београд           | 2014           | Бицикл                    | 2 himin Dan | 14 45                | 97 Common |
|          | Београд           | 2014           | Мотоцики                  | 6 flagaria  | 75                   | 187                                                                                                                                                                                                                                                                                                                                                                                                                                                                                                                                                                                                                                                                                                                                                                                                                                                                                                                                                                                                                                                                                                                                                                                                                                                                                                                                                                                                                                                                                                                                                                                                                                                                                                                                                                                                                                                                                                                                                                                                                                                                                                                            |
|          | Београд           | 2014 Moster    | Трактор                   | 1 Districts | 11 Date 500          | 9 min                                                                                                                                                                                                                                                                                                                                                                                                                                                                                                                                                                                                                                                                                                                                                                                                                                                                                                                                                                                                                                                                                                                                                                                                                                                                                                                                                                                                                                                                                                                                                                                                                                                                                                                                                                                                                                                                                                                                                                                                                                                                                                                          |
|          | Београд           | 2014           | Путничко возило           | 79          | 403 lbm              | 3631 Hy 11 (1) (1) (1)                                                                                                                                                                                                                                                                                                                                                                                                                                                                                                                                                                                                                                                                                                                                                                                                                                                                                                                                                                                                                                                                                                                                                                                                                                                                                                                                                                                                                                                                                                                                                                                                                                                                                                                                                                                                                                                                                                                                                                                                                                                                                                         |
|          | Београд           | 2014           | Аутобус                   |             | 79 fly               | 4730                                                                                                                                                                                                                                                                                                                                                                                                                                                                                                                                                                                                                                                                                                                                                                                                                                                                                                                                                                                                                                                                                                                                                                                                                                                                                                                                                                                                                                                                                                                                                                                                                                                                                                                                                                                                                                                                                                                                                                                                                                                                                                                           |
|          | Београд           |                | Теретно возило            |             | 47.m.                | 195                                                                                                                                                                                                                                                                                                                                                                                                                                                                                                                                                                                                                                                                                                                                                                                                                                                                                                                                                                                                                                                                                                                                                                                                                                                                                                                                                                                                                                                                                                                                                                                                                                                                                                                                                                                                                                                                                                                                                                                                                                                                                                                            |
|          | Београд           | 2014           | Специјално и радно возило | 0           | 0                    | 2                                                                                                                                                                                                                                                                                                                                                                                                                                                                                                                                                                                                                                                                                                                                                                                                                                                                                                                                                                                                                                                                                                                                                                                                                                                                                                                                                                                                                                                                                                                                                                                                                                                                                                                                                                                                                                                                                                                                                                                                                                                                                                                              |
|          | Београд           | 2014           | Вучно возило              | 0           | 0 1 1                | the same                                                                                                                                                                                                                                                                                                                                                                                                                                                                                                                                                                                                                                                                                                                                                                                                                                                                                                                                                                                                                                                                                                                                                                                                                                                                                                                                                                                                                                                                                                                                                                                                                                                                                                                                                                                                                                                                                                                                                                                                                                                                                                                       |
|          | Београд           |                | Приклучно возило          |             |                      | 0                                                                                                                                                                                                                                                                                                                                                                                                                                                                                                                                                                                                                                                                                                                                                                                                                                                                                                                                                                                                                                                                                                                                                                                                                                                                                                                                                                                                                                                                                                                                                                                                                                                                                                                                                                                                                                                                                                                                                                                                                                                                                                                              |
|          | Београд           |                | Запрежно возило           |             |                      | o Con I mount                                                                                                                                                                                                                                                                                                                                                                                                                                                                                                                                                                                                                                                                                                                                                                                                                                                                                                                                                                                                                                                                                                                                                                                                                                                                                                                                                                                                                                                                                                                                                                                                                                                                                                                                                                                                                                                                                                                                                                                                                                                                                                                  |
|          | Београд           | 2014 Dubrovnik | Железничко возило         | 0           | € Косово-и Мст       | денја 🔷 📝                                                                                                                                                                                                                                                                                                                                                                                                                                                                                                                                                                                                                                                                                                                                                                                                                                                                                                                                                                                                                                                                                                                                                                                                                                                                                                                                                                                                                                                                                                                                                                                                                                                                                                                                                                                                                                                                                                                                                                                                                                                                                                                      |
|          | Београд           | 2014           | Гролејбус                 | 0           | 15 Thinks            | 11 S Direct                                                                                                                                                                                                                                                                                                                                                                                                                                                                                                                                                                                                                                                                                                                                                                                                                                                                                                                                                                                                                                                                                                                                                                                                                                                                                                                                                                                                                                                                                                                                                                                                                                                                                                                                                                                                                                                                                                                                                                                                                                                                                                                    |
|          | Seornas           | 2014           | Трамваі                   | 10 /3 10 5  | 11 1                 | F 57 1 69 100 mm                                                                                                                                                                                                                                                                                                                                                                                                                                                                                                                                                                                                                                                                                                                                                                                                                                                                                                                                                                                                                                                                                                                                                                                                                                                                                                                                                                                                                                                                                                                                                                                                                                                                                                                                                                                                                                                                                                                                                                                                                                                                                                               |