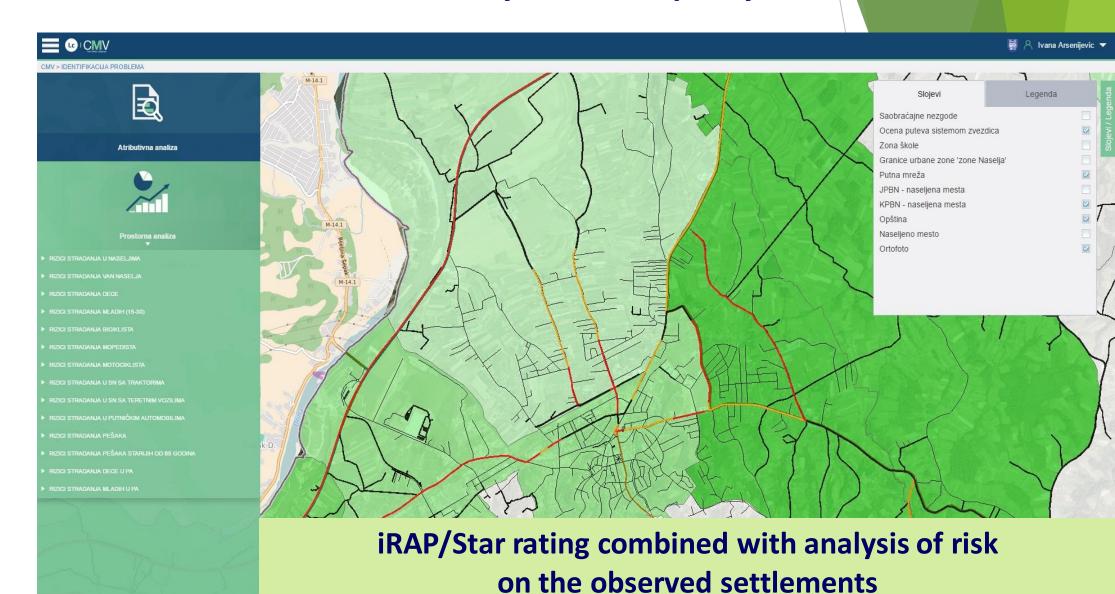

### Problems identification – for city or municipality

### **Problems identification – for city or municipality**

### **Problems identification – for city or municipality**

Problems identification – for city or municipality – iRAP/Star rating combined with analysis of risk on the observed settlements

Experience from Serbia - Road Safety Portal for cities