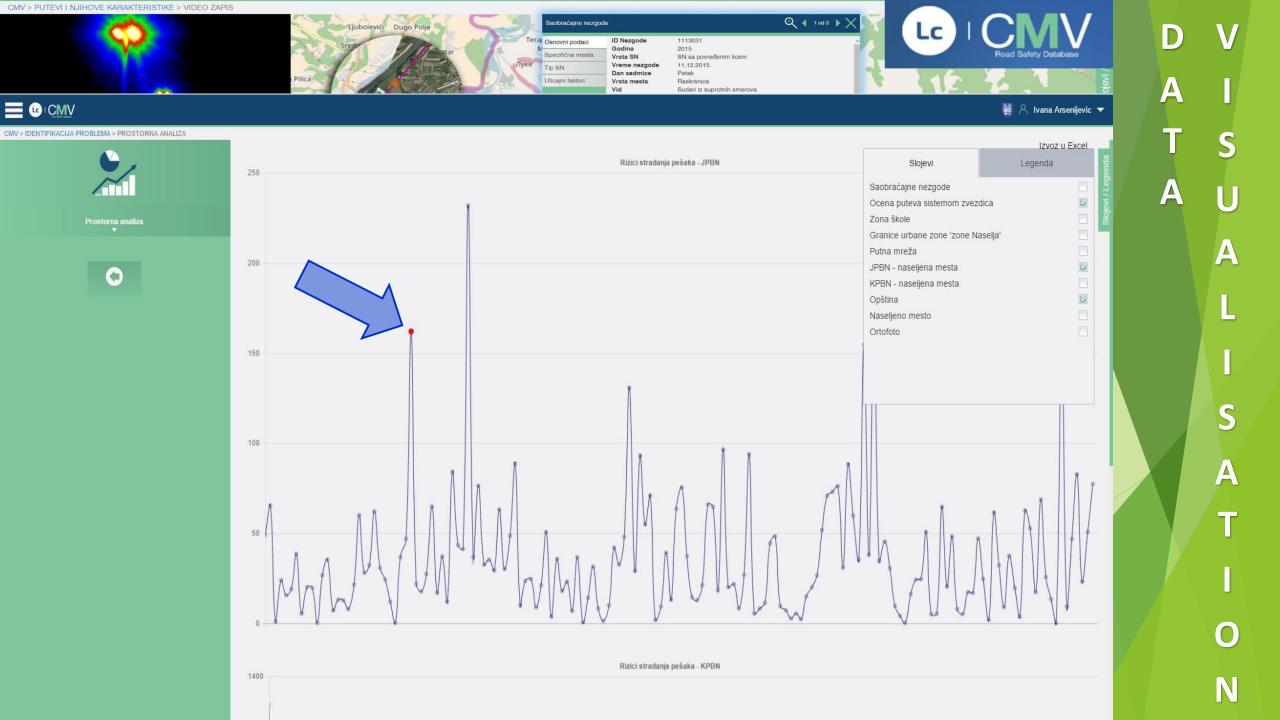

### Problems identification – for city or municipality

### **Problems identification – for city or municipality**

### **Problems identification – for city or municipality**

Problems identification – for city or municipality – iRAP/Star rating combined with analysis of risk on the observed settlements

Experience from Serbia - Road Safety Portal for cities