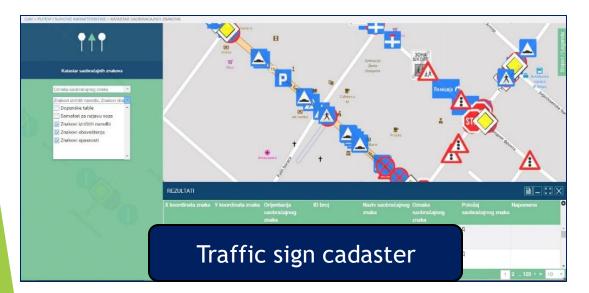

----------|---------------------------|--|--|--|
| 1 | 0.597       | 1.645       | 1.048                     |  |  |  |
| 2 | 0.5841      | 1 886       | 0.965                     |  |  |  |







### Data about Roads – Roads Characteristics

• Traffic signs Settlement/Outside of settlement

• Border of urban part of settlement





### Data about Roads – Roads Characteristics





### Problems identification – for city or municipality







### **Problems identification – for city or municipality**



### **Problems identification – for city or municipality**





Problems identification – for city or municipality – iRAP/Star rating combined with analysis of risk on the observed settlements





Experience from Serbia - Road Safety Portal for cities

and municipalities - LOCAL LEVEL









### Experience from Serbia - Road Safety Portal for cities and municipalities - LOCAL LEVEL



Loznica city



Vrbas city

### Experience from Serbia - Road Safety Portal for cities and municipalities - LOCAL LEVEL





Kraljevo city

Cajetina city





Dr. Dragoslav Kukić

Crash Database Specialist and Road Safety Specialist E mail: <a href="mailto:kukicdragoslav@gmail.com">kukicdragoslav@gmail.com</a>