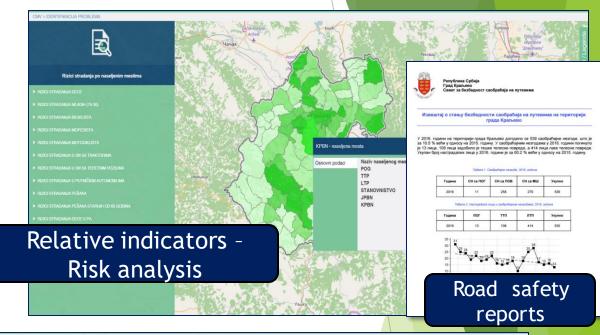

### Cities and municipalities!

Road Safety Portal for cities and municipalities

Absolut indicators (number and consequences of road accidents – level of injuries), Source: MI-TPA

Road accidents locations (coordinates of road accidents) Source: MI-TPA

Descriptive Statistics (visualization – diagrams)

1.