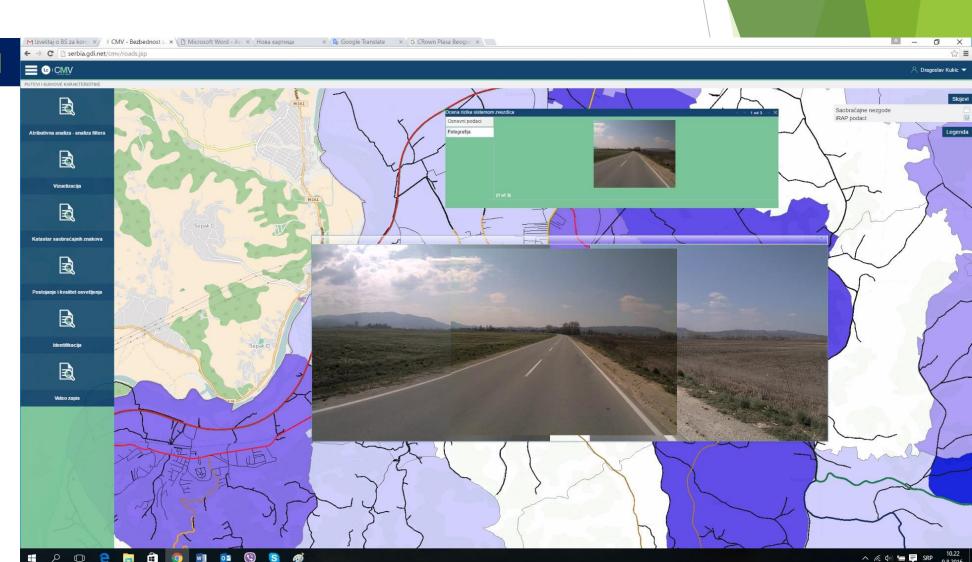

### WEB GIS Application PUBLICLY AVAILABLE

### **Graphic**

- Possibilities to analysing (search) interactive maps
- Possibilities to draw on maps (creating and producing of own maps)
- Exports of maps in PDF (A4 or A3)
- Getting a detail data by using of identification tool

#### Possibilities of reviewing data from the map

### **SEARCH TOOL** Possibilities of searching of all Layers

### **Positioning of road accidents**