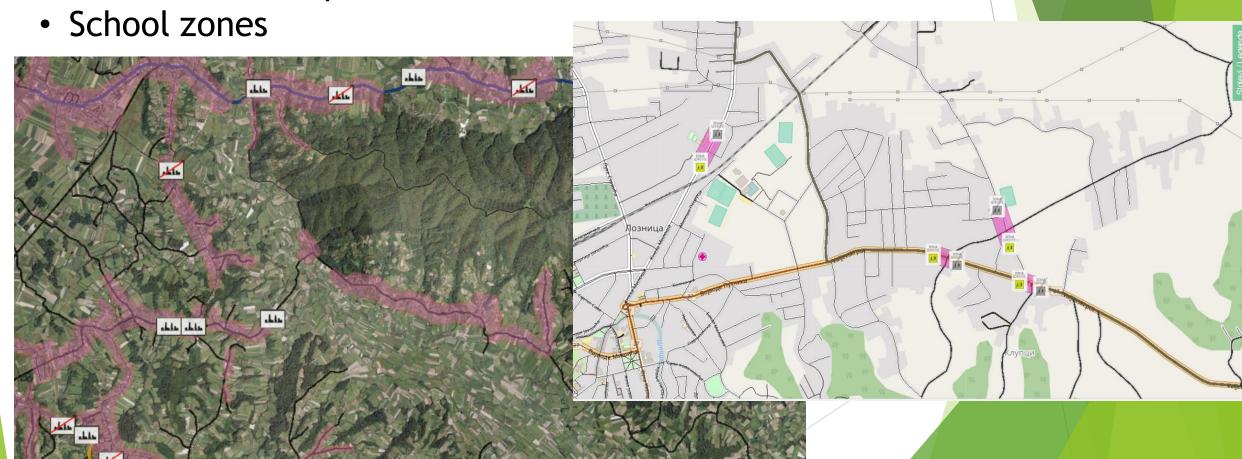

IVOSTI**



#### АНАЛИЗА ПАРАМЕТАРА ВИДЉИВОСТИ У ГРАДСКОЈ ЗОНИ ГРАДА ЛОЗНИЦЕ

На више градских локација града Лознице извршено је снимање и мерење параметара видљивости везаних за осветљење и сигнализацију. Приликом снимања мерена је луминанција коловозних површина, осветљеност окружења, као и

Снимци са добијеним вредностима су приказани на сликама и графицима у даљем



|   | Min (cd/m²) | Max (cd/m²) | Просечна вредност (cd/m²) |  |  |  |
|---|-------------|-------------|---------------------------|--|--|--|
| 1 | 0.597       | 1.645       | 1.048                     |  |  |  |
| 2 | 0.5841      | 1 886       | 0.965                     |  |  |  |







### Data about Roads – Roads Characteristics

• Traffic signs Settlement/Outside of settlement

• Border of urban part of settlement





### Data about Roads – Roads Characteristics





### Problems identification – for city or municipality







### **Problems identification – for city or municipality**



### **Problems identification – for city or municipality**





Problems identification – for city or municipality – iRAP/Star rating combined with analysis of risk on the observed settlements





Experience from Serbia - Road Safety Portal for cities

and municipalities - LOCAL LEVEL









### Experience from Serbia - Road Safety Portal for cities and municipalities - LOCAL LEVEL



Loznica city



Vrbas city

### Experience from Serbia - Road Safety Portal for cities and municipalities - LOCAL LEVEL





Kraljevo city

Cajetina city





Dr. Dragoslav Kukić

Crash Database Specialist and Road Safety Specialis