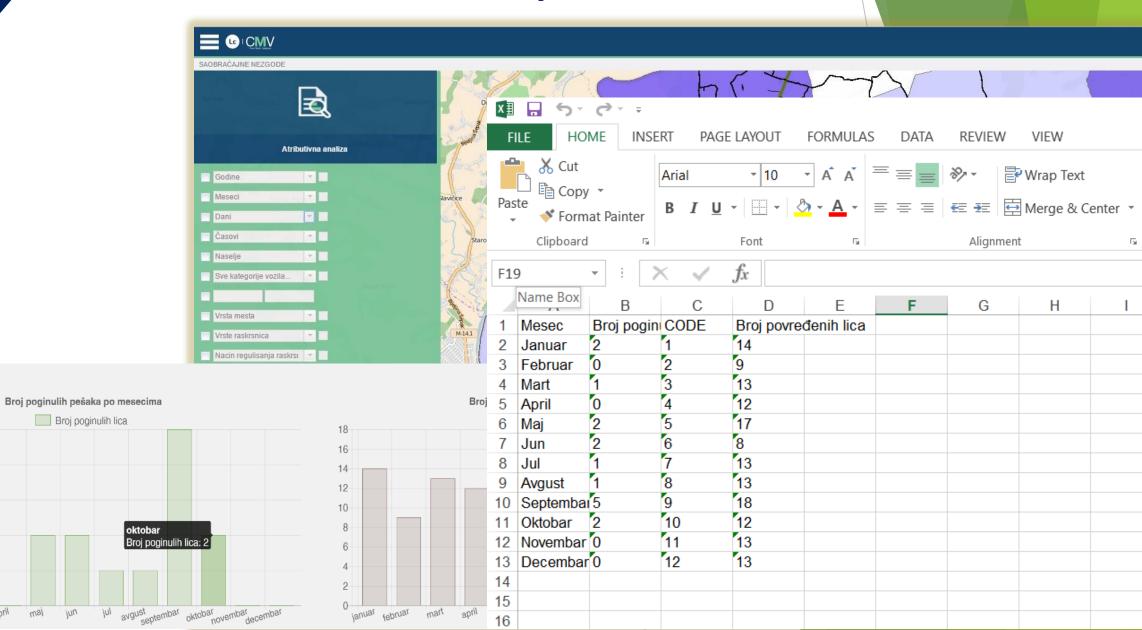

Descriptive Statistics (visualization – diagrams)

1.

### **Road accidents and Participants**

1.

### **Road accidents and Participants**