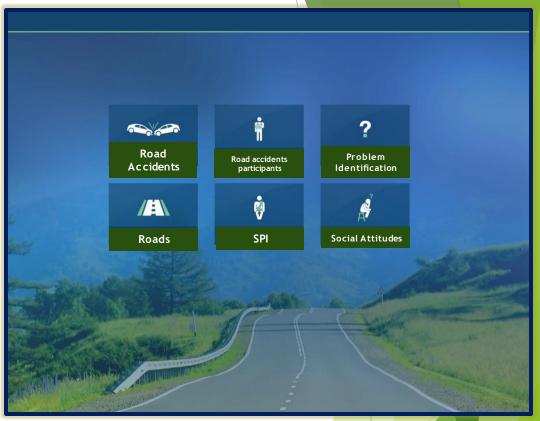

DATABASE SERVER

Microsoft\*

SQL Server\*2012

ROAD ACCIDENTS AND CONSEQUENCES

**ROAD SAFETY RISKS** 

**SAFETY PERFORMANCE INDICATORS** 

WEB SERVER
ArcGIS SERVER

**SOCIAL ATTITUTEDES ABOUT RISKS IN TRAFFIC** 