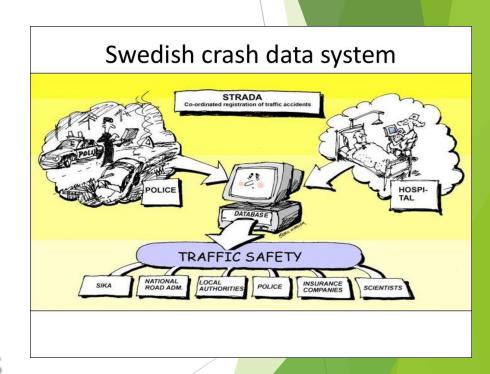

### STRADA

- The most comprehensive and relevant national road accident database
- Includes:
- ✓ Swedish Transport Agency
- ✓ Police
- ✓ Hospitals
- ✓ Cities
- Aim combination of police and hospitals reports

### TRAFIKVERKET – Swedish Transport Administration

**STRADA** 

## STRADA Swedish TRaffic Accident Data Acquisition

#### **Police**

Mandatory registration In STRADA since 2003 (regulation)

### **Hospitals**

Registration in STRADA is voluntary and economically compensated by the Swedish Transport Agency.