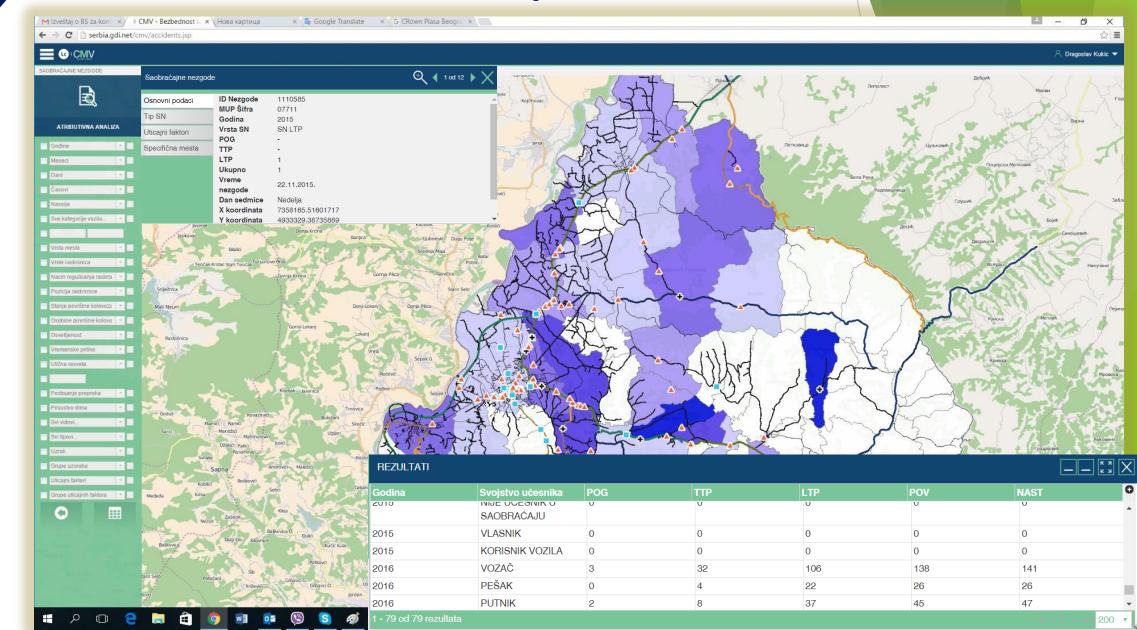

### **Attributive analysis !!!**

#### **ROAD ACCIDENTS**

PERSONS DATA (INVOLVED IN RA)

- ✓ Police departments (27)
- ✓ Municipalities (161)
- ✓ Year
- ✓ Month
- ✓ Day
- √ Hour
- √ Type of RA
- ✓ Category of vehicle
- ✓ Date of birth

### + ADDITIONAL OPTIONS

- √ Type of road users
- √ Gender
- ✓ Persons connected with category of vehicles

**CLUSTERING OF DATA & DATA FILTER** 

### **Answers from the Database...**

When accidents happened?

Which are the types of road accidents?

Where\* accidents happened?

### DATA VIEW

| БАЗА ПОДАТАК о обелажјима безбедности саобр у Републици Србији | (A<br>ahaja       | ı   | Arres | Perry<br>unia sa Tasa | A Comp | allap |
|----------------------------------------------------------------|-------------------|-----|-------|-----------------------|--------|-------|
| Атрибут                                                        | ивна анализа лица | 3   |       |                       |        |       |
| Полнимјска управа, Година, Категорија возила                   | пог               | тп  | лтп   | пов                   | HACT   | HACT  |
| Београд, 2014, Неповняго                                       | 9                 | n   | o     | 0                     | 9      | 0.0   |
| Secreta, 2014, Farguer                                         | 2                 | 45  | 97    | 142                   | 144    | 0.7   |
| Београд. 2014, Мотоциял                                        | 5                 | 76  | 187   | 262                   | 268    | 3.4   |
| Београд, 2014, Трантор                                         | 1                 | 11  | 9     | 20                    | 21     | 0.1   |
| Баспрад, 2014, Путнично возило                                 | 79                | 403 | 3631  | 4034                  | 4113   | 22.1  |
| Београд, 2014, Аутобую                                         | 4                 | 79  | 473   | 562                   | 556    | 3.0   |
| Београд, 2014, Теретно вознаю                                  | 7.5               | 47  | 195   | 242                   | 249    | 1.1   |
| Београд, 2014, Специјално и разно исклю-                       | D                 | n   | 2     | 2                     | 2      | 0.0   |

| езултати | Полицијска управа | Година         | Категорија возила         | пог         | TTI                  | лтп                                                                                                                                                                                                                                                                                                                                                                                                                                                                                                                                                                                                                                                                                                                                                                                                                                                                                                                                                                                                                                                                                                                                                                                                                                                                                                                                                                                                                                                                                                                                                                                                                                                                                                                                                                                                                                                                                                                                                                                                                                                                                                                            |
|----------|-------------------|----------------|---------------------------|-------------|----------------------|--------------------------------------------------------------------------------------------------------------------------------------------------------------------------------------------------------------------------------------------------------------------------------------------------------------------------------------------------------------------------------------------------------------------------------------------------------------------------------------------------------------------------------------------------------------------------------------------------------------------------------------------------------------------------------------------------------------------------------------------------------------------------------------------------------------------------------------------------------------------------------------------------------------------------------------------------------------------------------------------------------------------------------------------------------------------------------------------------------------------------------------------------------------------------------------------------------------------------------------------------------------------------------------------------------------------------------------------------------------------------------------------------------------------------------------------------------------------------------------------------------------------------------------------------------------------------------------------------------------------------------------------------------------------------------------------------------------------------------------------------------------------------------------------------------------------------------------------------------------------------------------------------------------------------------------------------------------------------------------------------------------------------------------------------------------------------------------------------------------------------------|
|          | Београд           | 2014           | Непознато                 | 0           | District Property of | 0                                                                                                                                                                                                                                                                                                                                                                                                                                                                                                                                                                                                                                                                                                                                                                                                                                                                                                                                                                                                                                                                                                                                                                                                                                                                                                                                                                                                                                                                                                                                                                                                                                                                                                                                                                                                                                                                                                                                                                                                                                                                                                                              |
|          | Београд           | 2014           | Бицикл                    | 2 himin Dan | 14 45                | 97 Common |
|          | Београд           | 2014           | Мотоцики                  | 6 flagaria  | 75                   | 187                                                                                                                                                                                                                                                                                                                                                                                                                                                                                                                                                                                                                                                                                                                                                                                                                                                                                                                                                                                                                                                                                                                                                                                                                                                                                                                                                                                                                                                                                                                                                                                                                                                                                                                                                                                                                                                                                                                                                                                                                                                                                                                            |
|          | Београд           | 2014 Moster    | Трактор                   | 1 Districts | 11 Date 500          | 9 min                                                                                                                                                                                                                                                                                                                                                                                                                                                                                                                                                                                                                                                                                                                                                                                                                                                                                                                                                                                                                                                                                                                                                                                                                                                                                                                                                                                                                                                                                                                                                                                                                                                                                                                                                                                                                                                                                                                                                                                                                                                                                                                          |
|          | Београд           | 2014           | Путничко возило           | 79          | 403 lbm              | 3631 Hy 11 (1) (1) (1)                                                                                                                                                                                                                                                                                                                                                                                                                                                                                                                                                                                                                                                                                                                                                                                                                                                                                                                                                                                                                                                                                                                                                                                                                                                                                                                                                                                                                                                                                                                                                                                                                                                                                                                                                                                                                                                                                                                                                                                                                                                                                                         |
|          | Београд           | 2014           | Аутобус                   |             | 79 fly               | 4730                                                                                                                                                                                                                                                                                                                                                                                                                                                                                                                                                                                                                                                                                                                                                                                                                                                                                                                                                                                                                                                                                                                                                                                                                                                                                                                                                                                                                                                                                                                                                                                                                                                                                                                                                                                                                                                                                                                                                                                                                                                                                                                           |
|          | Београд           |                | Теретно возило            |             | 47.m.                | 195                                                                                                                                                                                                                                                                                                                                                                                                                                                                                                                                                                                                                                                                                                                                                                                                                                                                                                                                                                                                                                                                                                                                                                                                                                                                                                                                                                                                                                                                                                                                                                                                                                                                                                                                                                                                                                                                                                                                                                                                                                                                                                                            |
|          | Београд           | 2014           | Специјално и радно возило | 0           | 0                    | 2                                                                                                                                                                                                                                                                                                                                                                                                                                                                                                                                                                                                                                                                                                                                                                                                                                                                                                                                                                                                                                                                                                                                                                                                                                                                                                                                                                                                                                                                                                                                                                                                                                                                                                                                                                                                                                                                                                                                                                                                                                                                                                                              |
|          | Београд           | 2014           | Вучно возило              | 0           | 0 1 1                | the same                                                                                                                                                                                                                                                                                                                                                                                                                                                                                                                                                                                                                                                                                                                                                                                                                                                                                                                                                                                                                                                                                                                                                                                                                                                                                                                                                                                                                                                                                                                                                                                                                                                                                                                                                                                                                                                                                                                                                                                                                                                                                                                       |
|          | Београд           |                | Приклучно возило          |             |                      | 0                                                                                                                                                                                                                                                                                                                                                                                                                                                                                                                                                                                                                                                                                                                                                                                                                                                                                                                                                                                                                                                                                                                                                                                                                                                                                                                                                                                                                                                                                                                                                                                                                                                                                                                                                                                                                                                                                                                                                                                                                                                                                                                              |
|          | Београд           |                | Запрежно возило           |             |                      | o Con I mount                                                                                                                                                                                                                                                                                                                                                                                                                                                                                                                                                                                                                                                                                                                                                                                                                                                                                                                                                                                                                                                                                                                                                                                                                                                                                                                                                                                                                                                                                                                                                                                                                                                                                                                                                                                                                                                                                                                                                                                                                                                                                                                  |
|          | Београд           | 2014 Dubrovnik | Железничко возило         | 0           | € Косово-и Мст       | денја 🔷 📝                                                                                                                                                                                                                                                                                                                                                                                                                                                                                                                                                                                                                                                                                                                                                                                                                                                                                                                                                                                                                                                                                                                                                                                                                                                                                                                                                                                                                                                                                                                                                                                                                                                                                                                                                                                                                                                                                                                                                                                                                                                                                                                      |
|          | Београд           | 2014           | Гролејбус                 | 0           | 15 Thinks            | 11 S Direct                                                                                                                                                                                                                                                                                                                                                                                                                                                                                                                                                                                                                                                                                                                                                                                                                                                                                                                                                                                                                                                                                                                                                                                                                                                                                                                                                                                                                                                                                                                                                                                                                                                                                                                                                                                                                                                                                                                                                                                                                                                                                                                    |
|          | Seornas           | 2014           | Трамваі                   | 10 /3 10 5  | 11 1                 | F 57 1 69 100 mm                                                                                                                                                                                                                                                                                                                                                                                                                                                                                                                                                                                                                                                                                                                                                                                                                                                                                                                                                                                                                                                                                                                                                                                                                                                                                                                                                                                                                                                                                                                                                                                                                                                                                                                                                                                                                                                                                                                                                                                                                                                                                                               |