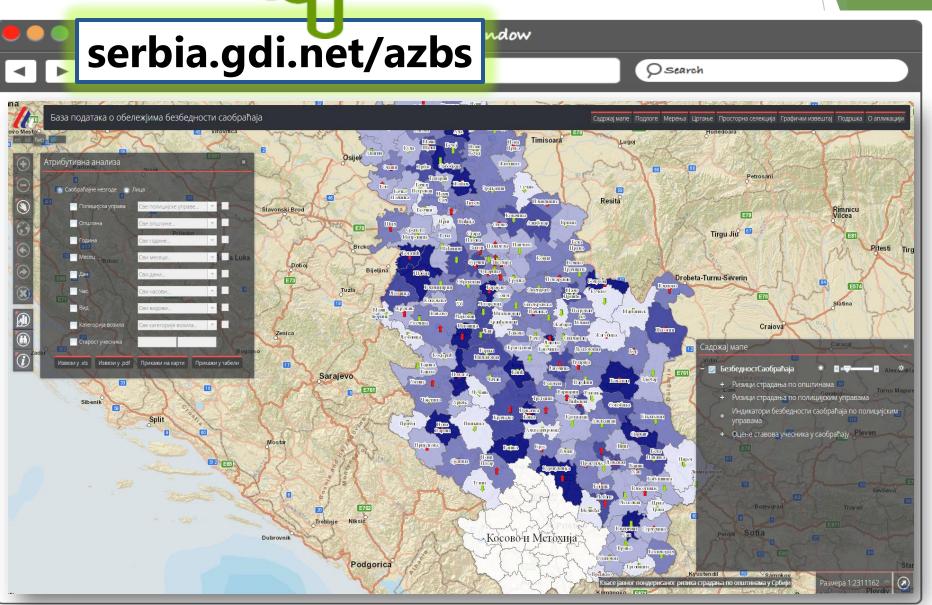

### Republic of Serbia

Unique Road Safety Database

World Bank Project – implemented in 2016 Road Accidents Data

Ministry of Interior

IFB No: CORRX.WB.COMP3.GOODS2.ICB

Unique Road Safety Database World Bank Project – implemented in 2016

### WEB GIS Application PUBLICLY AVAILABLE

### Basic parts of Application...