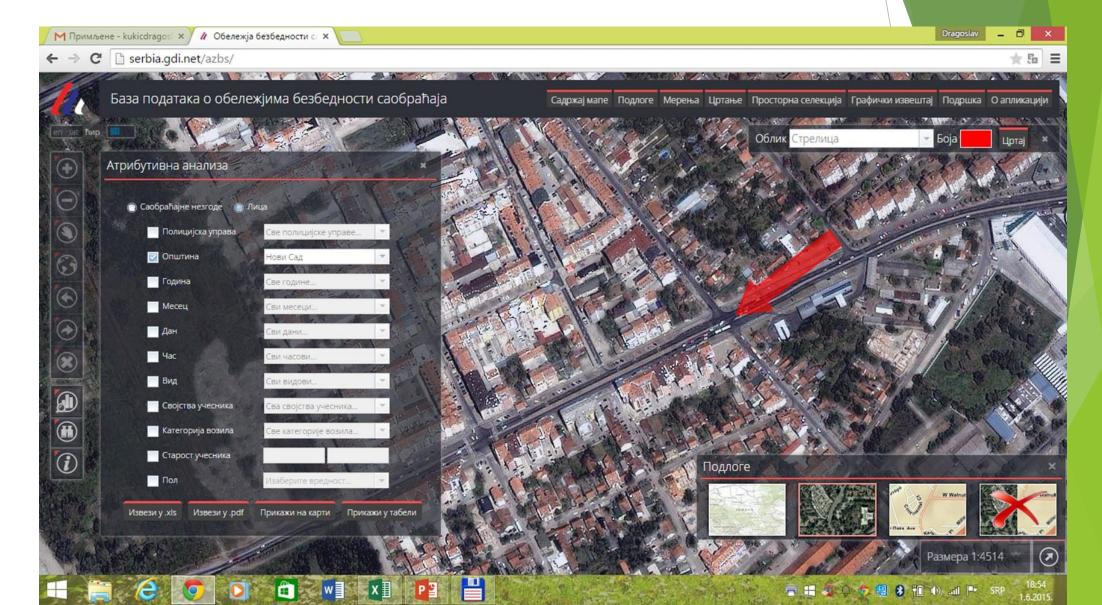

### **Attributive analysis !!!**

#### **ROAD ACCIDENTS**

PERSONS DATA (INVOLVED IN RA)

- ✓ Police departments (27)
- ✓ Municipalities (161)
- ✓ Year
- ✓ Month
- ✓ Day
- √ Hour
- √ Type of RA
- ✓ Category of vehicle
- ✓ Date of birth

### + ADDITIONAL OPTIONS

- √ Type of road users
- √ Gender
- ✓ Persons connected with category of vehicles

**CLUSTERING OF DATA & DATA FILTER** 

#### **SEARCH TOOL**

#### Possibilities of reviewing data from the map

### **SEARCH TOOL** Possibilities of searching of all Layers

### **Positioning of road accidents**