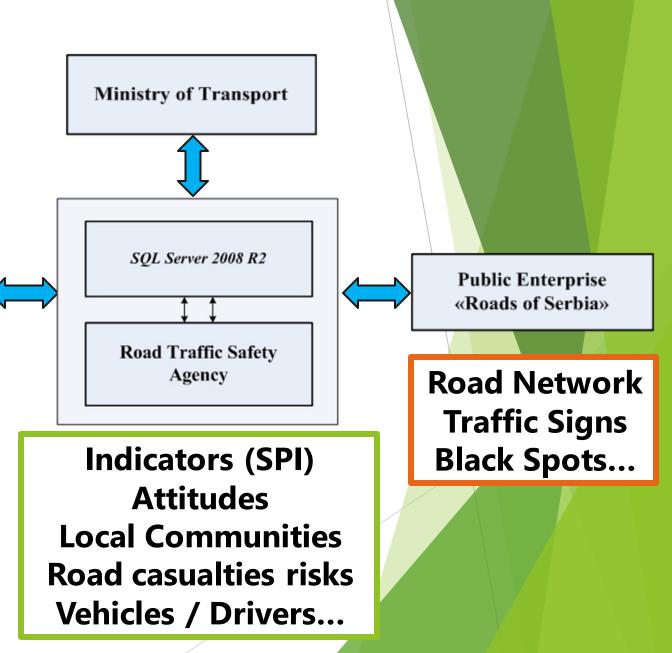

### Republic of Serbia

Unique Road Safety Database

World Bank Project – implemented in 2016 Road Accidents Data

Ministry of Interior

IFB No: CORRX.WB.COMP3.GOODS2.ICB

Unique Road Safety Database World Bank Project – implemented in 2016

DATABASE SERVER

Microsoft\*

SQL Server\*2012

ROAD ACCIDENTS AND CONSEQUENCES

**ROAD SAFETY RISKS** 

**SAFETY PERFORMANCE INDICATORS** 

WEB SERVER
ArcGIS SERVER

**SOCIAL ATTITUTEDES ABOUT RISKS IN TRAFFIC** 

Cyrillic Latynic English

+ other data (population, registered motor vehicles, local bodies on road safety, etc.)