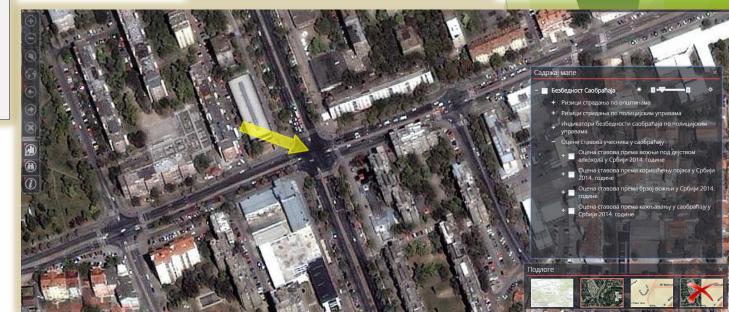

### WEB GIS Application PUBLICLY AVAILABLE

### **Graphic**

- Possibilities to analysing (search) interactive maps
- Possibilities to draw on maps (creating and producing of own maps)
- Exports of maps in PDF (A4 or A3)
- Getting a detail data by using of identification tool

#### Possibilities of reviewing data from the map

### **SEARCH TOOL** Possibilities of searching of all Layers

### **Positioning of road accidents**