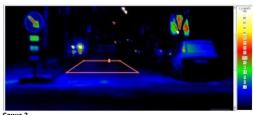

#### **Parametri VIDLJIVOSTI**

#### АНАЛИЗА ПАРАМЕТАРА ВИДЉИВОСТИ У ГРАДСКОЈ ЗОНИ ГРАДА ЛОЗНИЦЕ

На више градских локација града Лознице извршено је снимање и мерење параметара видљивости везаних за осветљење и сигнализацију. Приликом снимања мерена је луминанција коловозних површина, осветљеност окружења, као и

Снимци са добијеним вредностима су приказани на сликама и графицима у даљем

|   | Min (cd/m²) | Max (cd/m²) | Просечна вредност (cd/m²) |  |  |  |
|---|-------------|-------------|---------------------------|--|--|--|
| 1 | 0.597       | 1.645       | 1.048                     |  |  |  |
| 2 | 0.5841      | 1 886       | 0.965                     |  |  |  |