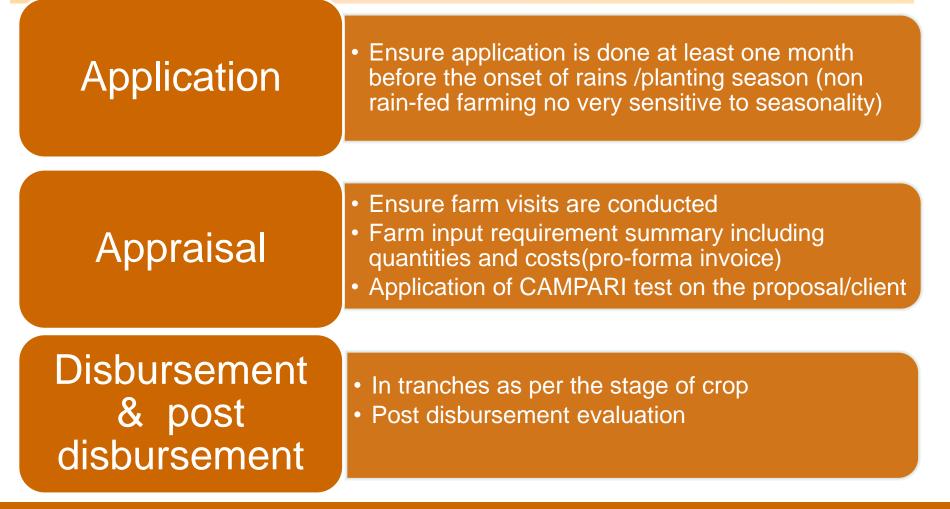

#### **Application form**

- Client personal information
- Client farming particulars
- Loan particulars
- Credit history
- Financial details
- Production data (past & projected)

#### **Client visits**

- Description of farm location
- Farming particulars actual
- Other income sources
- Comments on farm management
- Comments on pledged securities
- SWOT analysis
- Loan officer Recommendations
- Location Maps

Т

|     |                                                                |                   |                | -                                   | OD OFFICIAL    | LICE ONLY          |            |  |
|-----|----------------------------------------------------------------|-------------------|----------------|-------------------------------------|----------------|--------------------|------------|--|
|     |                                                                | AGRICULTURE       |                | FOR OFFICIAL USE ONLY DATE:         |                |                    |            |  |
|     |                                                                |                   | JOAN           | Current/ Savings                    | A/c No.:       |                    |            |  |
|     |                                                                |                   | JUAN           | BRANCH:                             |                |                    |            |  |
|     |                                                                | APP               | RAISAL         | Sector Name & Co<br>Sub-Sector Name |                |                    |            |  |
| Ba  | nk • Your Listening, Caring Partner                            |                   |                | Industry Name & 0                   |                |                    |            |  |
|     |                                                                | F                 | ORM            | Nature of Advance                   |                |                    |            |  |
| 1   | ACCOUNT OPERATION                                              |                   |                |                                     |                |                    |            |  |
|     | Average credit turnover - EBL (<br>Comments of the Appraisal/L |                   | 8.             |                                     |                |                    |            |  |
|     | comments of the Appraisant                                     | coan onicer       |                |                                     |                |                    |            |  |
|     |                                                                |                   |                |                                     |                |                    |            |  |
|     |                                                                |                   |                |                                     |                |                    |            |  |
| 2   | CREDIT HISTORY                                                 |                   |                |                                     |                |                    |            |  |
|     | Loan No.                                                       | Date              | Amount granted | Payment mode                        | Period         | Status             | Performanc |  |
|     |                                                                |                   |                |                                     |                |                    |            |  |
|     |                                                                |                   |                |                                     |                |                    |            |  |
|     |                                                                |                   |                |                                     |                |                    | +          |  |
|     |                                                                | L                 |                |                                     |                |                    |            |  |
| 3   | NON-AGRICULTURAL RELA<br>NET HOUSE HOLD BUDGET                 |                   | ACTIVITIES     |                                     |                |                    |            |  |
| 3.1 | Monthly Income                                                 | Actual            | Brojected      | Monthly Expenses                    |                | Actual             | Brologtor  |  |
|     |                                                                | Actual            | Projected      |                                     | •              | Actual             | Projected  |  |
|     | Borrower (net salary)                                          |                   |                | Rent                                |                | -                  | -          |  |
|     | Spouse (net salary)                                            |                   |                | School fees (Avera                  | age per month) |                    |            |  |
|     | Business (from 6.1)                                            |                   |                | Transport                           |                |                    |            |  |
|     | Pensions                                                       |                   |                | Water, Phone, Ele                   | ctricity       |                    |            |  |
|     | Other Business income                                          |                   |                | Food                                |                |                    |            |  |
|     | Other income                                                   |                   |                | Other loan repaym                   | nent           |                    |            |  |
|     |                                                                |                   |                | Other expenses (n                   | nedical etc)   |                    |            |  |
|     | Total Income                                                   |                   |                | Total Expenses                      |                |                    |            |  |
|     |                                                                |                   |                | Net surplus/Deficit                 | (Kshs.)        |                    |            |  |
|     | (NB: Supply copy of receipts or                                |                   | applicable.)   |                                     |                |                    |            |  |
| 4   | ECONOMIC ACTIVITY DAT                                          |                   |                |                                     |                |                    |            |  |
| 4.1 | Information about the last ha                                  | Activity 1        |                | 1                                   |                | 1                  |            |  |
|     |                                                                |                   | to             | Activity 2<br>From                  | •              | Activity 3<br>From | to         |  |
|     | Type of crop/livestock                                         |                   |                |                                     |                |                    |            |  |
|     |                                                                |                   |                |                                     |                |                    |            |  |
|     | Type of product                                                |                   |                | +                                   |                | +                  |            |  |
|     | Size of production unit                                        |                   |                |                                     |                |                    |            |  |
|     | Total production                                               |                   |                |                                     |                | -                  |            |  |
|     | Own consumption                                                |                   |                |                                     |                |                    |            |  |
|     | Net production                                                 |                   |                |                                     |                | +                  |            |  |
|     | Price per unit                                                 |                   |                |                                     |                |                    |            |  |
|     | gross production income                                        |                   |                |                                     |                |                    |            |  |
|     | cost of production                                             |                   |                |                                     |                | -                  |            |  |
|     | Net income                                                     | d to see a solo d |                |                                     |                |                    |            |  |
| 4.2 | Production table for propose                                   |                   |                |                                     |                |                    |            |  |
|     | Activity/Project 1:                                            | T                 | Ι              |                                     |                |                    |            |  |
|     | Items/Month                                                    |                   |                | 1 2                                 |                | 3                  | 4 5        |  |
|     | No. of acres/heads/birds                                       |                   |                |                                     |                |                    |            |  |
|     | Expected prdctn/unit/season                                    |                   |                |                                     |                |                    |            |  |
|     | Own consumption                                                |                   |                |                                     |                |                    |            |  |
|     | Units for sale                                                 |                   |                |                                     |                |                    |            |  |
|     | Expected price/unit                                            |                   |                |                                     |                |                    |            |  |
|     | Projected income                                               |                   |                |                                     |                |                    |            |  |
|     | NB: Annex further sheet if n                                   | ecessary          | •              |                                     |                |                    |            |  |

Vision: To be the champion of the socio-economic prosperity of the people of Africa.

PRODUCTION INPUTS REQUIREMENTS SUMMARY

(To be used for all loans meant to finance purchase of farm inputs)

| APPLICANT'S NAME         |  |
|--------------------------|--|
| OPERATIVE ACCOUNT NUMBER |  |
| AMOUNT APPLIED FOR       |  |
| PURPOSE OF THE LOAN      |  |

| INPUTS DESCRIPTION | STAGE OF<br>APPLICATION** | NO. OF UNITS<br>REQUIRED | UNIT COST<br>(KSHS) | TOTAL COST<br>(KSHS) |
|--------------------|---------------------------|--------------------------|---------------------|----------------------|
|                    |                           |                          |                     |                      |
|                    |                           |                          |                     |                      |
|                    |                           |                          |                     |                      |
|                    |                           |                          |                     |                      |
|                    |                           |                          |                     |                      |
|                    |                           |                          |                     |                      |

SIGNATURE DATE

AGRICULTURE LOAN POST DISBURSEMENT EVALUATION FORM
PART A

| MEMBER'S NAME                       |                      |
|-------------------------------------|----------------------|
| LOAN ACCOUNT NUMBER                 |                      |
| CURRENT BALANCE                     |                      |
| BA                                  | SIC LOAN PARTICULARS |
| AMOUNT APPROVED                     |                      |
| AMOUNT DISBURSED (Attach a          |                      |
| schedule in case of disbursement by |                      |
| phases)                             |                      |
| DATE OF DISBURSEMENT                |                      |
| MODE OF DISBURSEMENT (Is it in      |                      |
| cash or direct payment to vendor?)  |                      |
| PURPOSE OF THE LOAN (Brief          |                      |
| description as per the application  |                      |
| form)                               |                      |
| LOAN PERFORMANCE (Describe          |                      |
| briefly how the account has been    |                      |
| performing and its classification)  |                      |
|                                     |                      |

PART B

| PROJECT PROGRESS SUMMARY                                              |     |  |
|-----------------------------------------------------------------------|-----|--|
| (Tick in the bax as appropriate and give a brief description)         |     |  |
| Is the borrower able to demonstrate the utilization of the loan? YES  | NO  |  |
| Do the funds utilization compare with the initial purpose? YES        | NO  |  |
| At what stage is the crop/production incase of inputs financing?      |     |  |
|                                                                       |     |  |
| Is there any evident impact on the borrower's cash flow and revenues? | YES |  |
| How has this impact affected the loan repayment?                      |     |  |
|                                                                       |     |  |