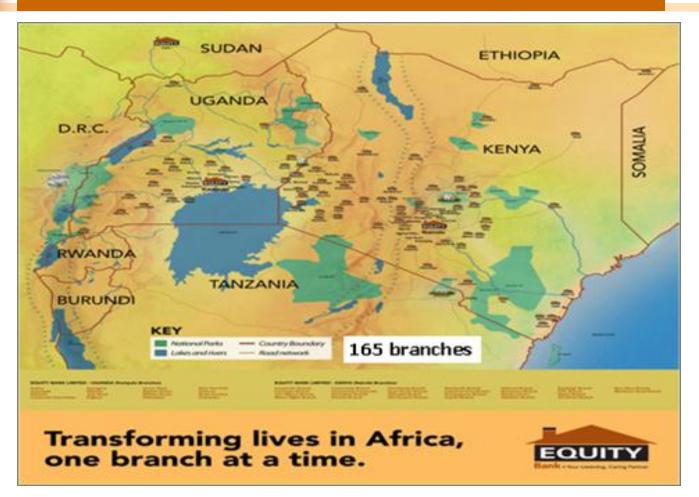

# Introduction

Equity Bank was founded as Equity Building Society (EBS) in October 1984 and converted to a commercial bank which was dully registered on December 31, 2004 as Equity Bank Limited (EBL)

The Bank is licensed under the Kenya Banking act and currently has subsidiaries in Kenya (156), Uganda (40), South Sudan(9), Rwanda(9) and Tanzania (6)

### Equity Bank Branch Network

Vision: To be the champion of the socio-economic prosperity of the people of Africa.