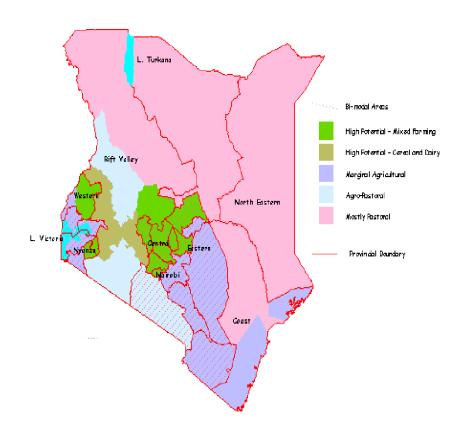

# Kenya's Agro Ecological Zones

The agriculture sector dominates Kenya's economy 15 % of Kenya's total land area has sufficient fertility and rainfall to be farmed Principal cash crops are tea, horticultural produce, and coffee Main staples include Maize, Potatoes, Wheat and Rice Livestock predominates in the semiarid areas Agriculture has been targeted under "Vision 2030" Kenya's current blueprint for the future of economic growth