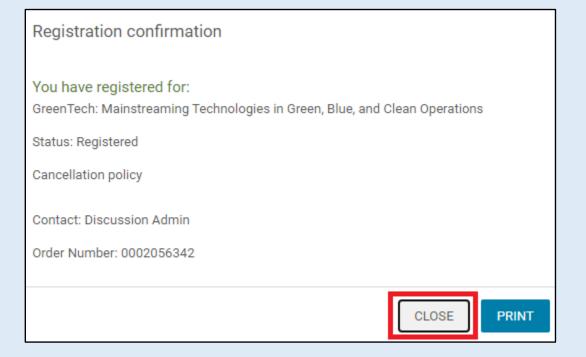

## **Step 6 - Registration Confirmation**

You will now see the registration confirmation window, shown in screenshot below.

**Course Login Instructions** 

Steps

3

5

6

Please close the registration confirmation and then you will reach the course homepage. Here you can view the event details and event schedules.

# **Step 3 - Registration Confirmation**

You will now see the registration confirmation window, shown in screenshot below.

**Course Login Instructions** 

Steps

1