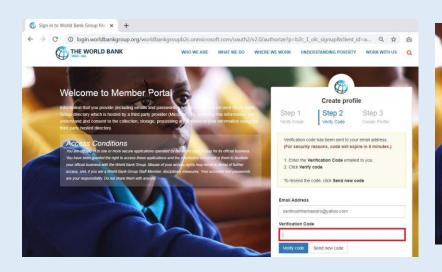

## **Step 2 – New User Sign-up and Login**

Steps to sign up as a new external user

3. Enter your email address as **First** step.

**Course Login Instructions** 

Steps

3

4

5

## **Step 3 – New User Sign-up and Login**

Steps to sign up as a new external user

4. Enter verification code received in your mail as **Second** step.

5. Enter required basic information details to create profile as **Third** step and Click "**Create**" to complete the registration.