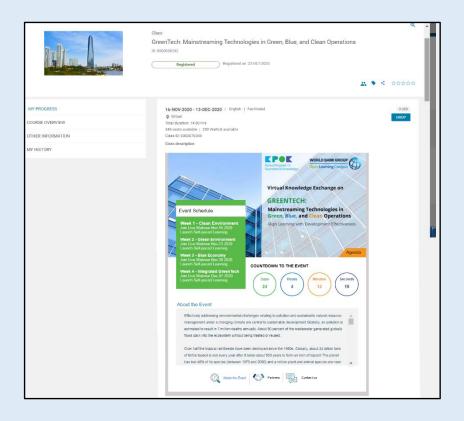

# **Step 5 - Course Details Page in Saba**

- You will be redirected to the course details page in Saba Cloud.
- Click the "ENROLL" button to register for the course.

**Course Login Instructions** 

Steps 3

# **Step 2 - Course Details Page in Saba**

- You will be redirected to the course details page in Saba Cloud.
- Click the "ENROLL" button to register for the course

**Course Login Instructions** 

Steps