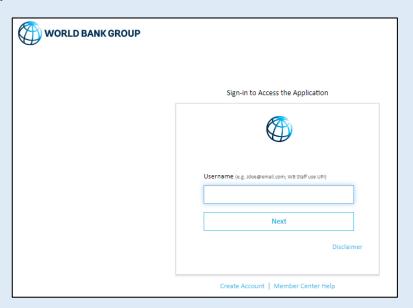

1. Upon clicking the course link, you will be redirected to the Sign-in form. If you are a new user, click on Create Account highlighted below

2. This will take you to the screen to create a new account.

## **Step 1 - Existing User Login**

To access the course, click the <u>GreenTech: Mainstreaming Technologies in Green, Blue, and Clean Operations</u> course link.

1. Being existing user, on seeing the login screen, enter your credentials (registered email address, password for external, UPI and Secure ID for Staff) Click on the Next

Button.

| Username | e (e.g. Jdoe@email.com; WB Staf | ff use UPI) |
|----------|---------------------------------|-------------|
|          |                                 |             |
|          | Next                            |             |
|          |                                 | Disclaimer  |
|          |                                 |             |