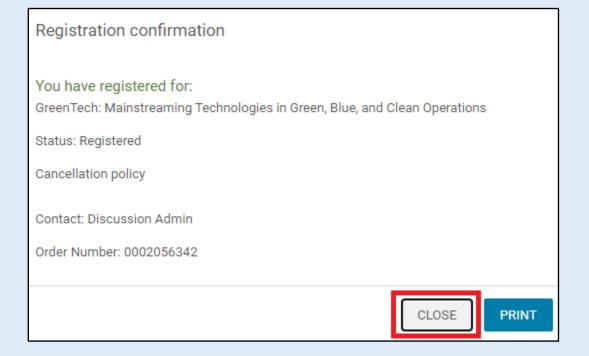

## **Step 6 - Registration Confirmation**

You will now see the registration confirmation window, shown in screenshot below.

**Course Login Instructions** 

Steps

3

5

6

Please close the registration confirmation and then you will reach the course homepage. Here you can view the event details and event schedules.

# **Step 3 - Registration Confirmation**

You will now see the registration confirmation window, shown in screenshot below.

**Course Login Instructions** 

Steps

1