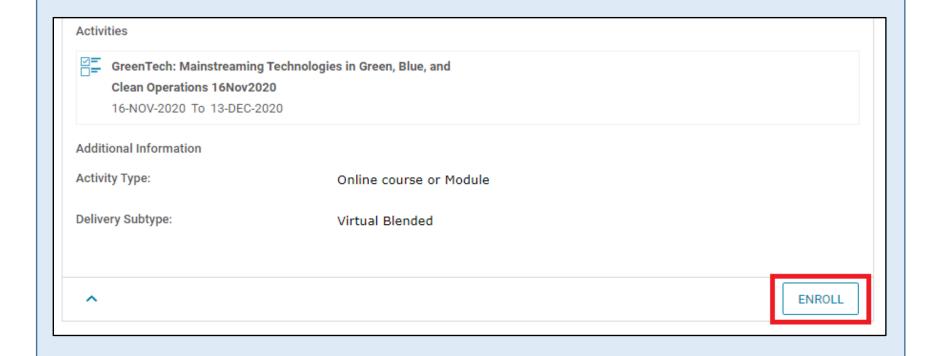

7. Upon successful Login, the user will be redirected to the course details page in Saba Cloud. A screenshot of course details page is shown in **Step 5** of the instructions.

**Course Login Instructions** 

# **Step 5 - Course Details Page in Saba**

- You will be redirected to the course details page in Saba Cloud.
- Click the "ENROLL" button to register for the course.

**Course Login Instructions** 

Steps 3

# **Step 2 - Course Details Page in Saba**

- You will be redirected to the course details page in Saba Cloud.
- Click the "ENROLL" button to register for the course

**Course Login Instructions** 

Steps