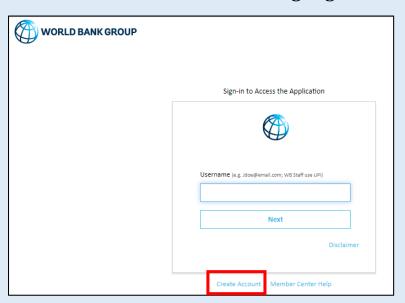

1. Upon clicking the course link, you will be redirected to the Sign-in form. If you are a new user, click on Create Account highlighted below

2. This will take you to the screen to create a new account.