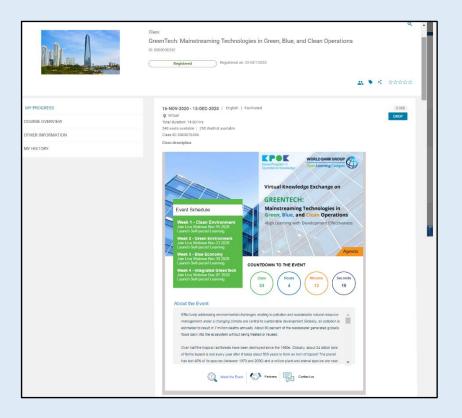

## **Step 6 - Registration Confirmation**

You will now see the registration confirmation window, shown in screenshot below.

**Course Login Instructions** 

Steps

3

5

6

Please close the registration confirmation and then you will reach the course homepage. Here you can view the event details and event schedules.

#### **Step 4 – Launch the Course**

Please close the registration confirmation and then you will reach the course homepage. Here you can view the event details and event schedules.