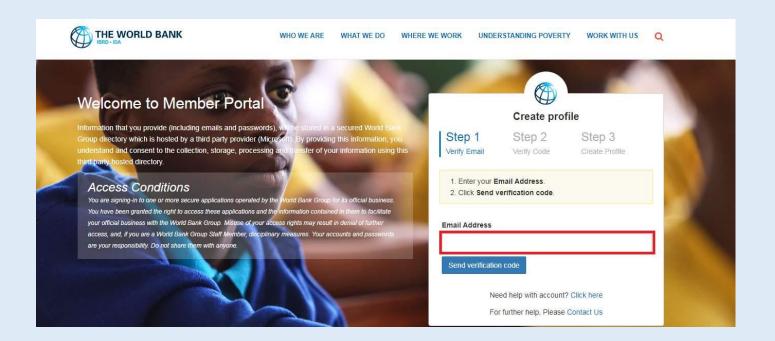

## **Step 1 – New User Sign-up and Login**

Steps to sign up as a new external user

To access the course, click the <u>GreenTech: Mainstreaming Technologies in Green, Blue, and Clean Operations</u> course link.

1. Upon clicking the course link, you will be redirected to the Sign-in form. If you are a new user, click on Create Account highlighted below

2. This will take you to the screen to create a new account.