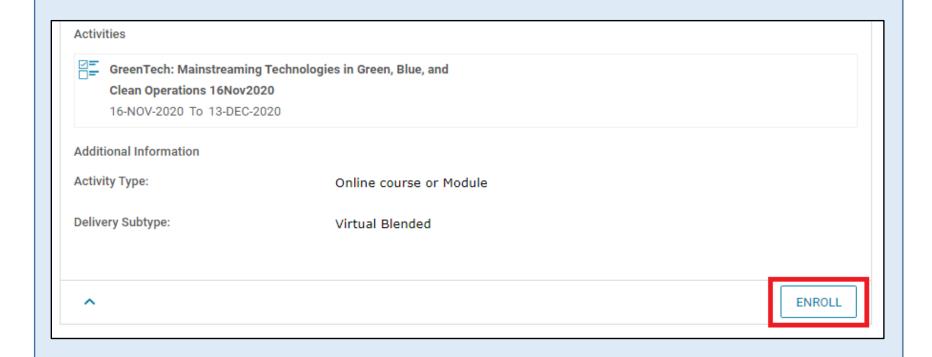

# **Step 5 - Course Details Page in Saba**

- You will be redirected to the course details page in Saba Cloud.
- Click the "ENROLL" button to register for the course.

**Course Login Instructions** 

Steps 3

# **Step 2 - Course Details Page in Saba**

- You will be redirected to the course details page in Saba Cloud.
- Click the "ENROLL" button to register for the course

**Course Login Instructions** 

Steps