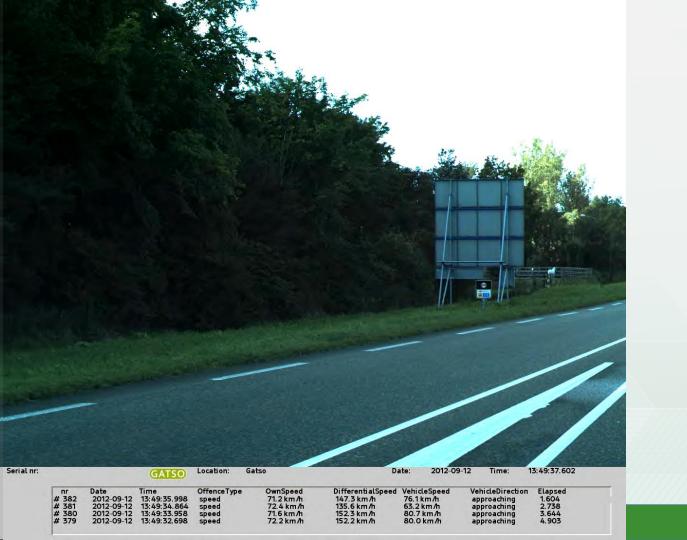

# Average speed enforcement

# **Example Match**

T1 = 38.295 sec. T2 = 38.298 sec. Distance=1500m  $\rightarrow$  V1 = 141,0 km/h Distance=1500m  $\rightarrow$  V2 = 141.0 km/h