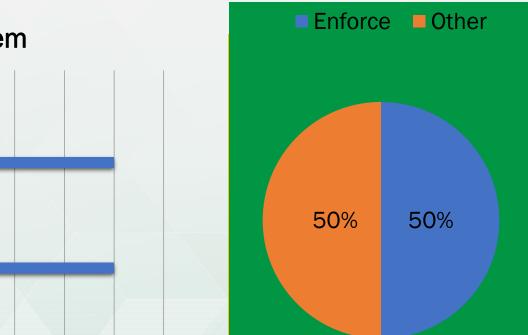

## **Enforcement efficiency**

Pack system Drive to location 1 Setup system Enforce Pack system Drive to location 2 Setup system Enforce Pack system Drive to station **Unpack system** 