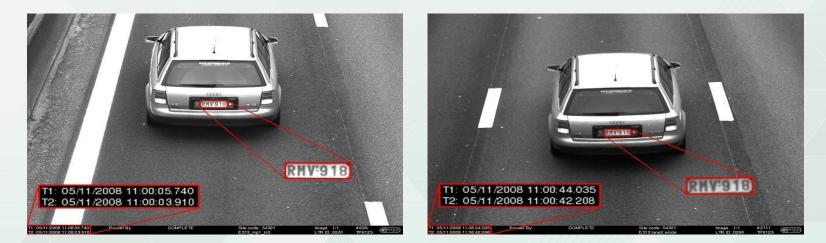

# Average speed enforcement

# **Example Match**

T1 = 38.295 sec. T2 = 38.298 sec. Distance=1500m  $\rightarrow$  V1 = 141,0 km/h Distance=1500m  $\rightarrow$  V2 = 141.0 km/h