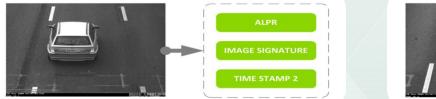

# Average speed enforcement

# **Example Match**

T1 = 38.295 sec. T2 = 38.298 sec. Distance=1500m  $\rightarrow$  V1 = 141,0 km/h Distance=1500m  $\rightarrow$  V2 = 141.0 km/h