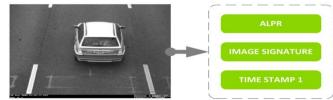

# Average speed enforcement

# **Example Match**

T1 = 38.295 sec. T2 = 38.298 sec. Distance=1500m  $\rightarrow$  V1 = 141,0 km/h Distance=1500m  $\rightarrow$  V2 = 141.0 km/h