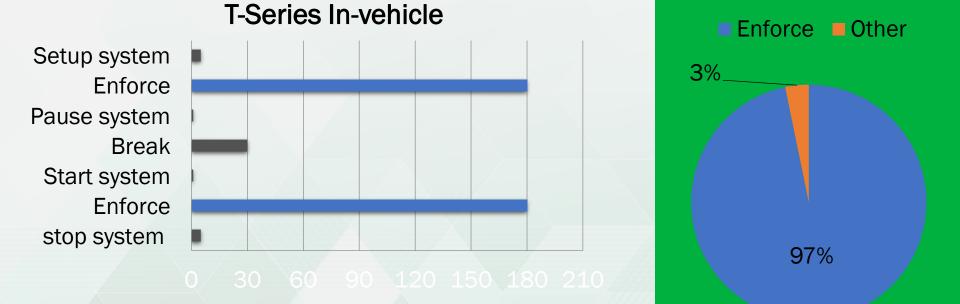

strative and public support for road safety and enforcement
- Create an enforcement environment with a high subjective chance of apprehension
- Reduce the average speed across various road types in the network with different types of road safety interventions
- Avoid and counter any link with 'revenue generation' and 'taxes'
- Actively communicate reasons, benefits and results of road safety enforcement

## **Technology Brief**

3P







GLOBAL













A

IRF



## **Enforcement efficiency**



Pack system Drive to location 1 Setup system Enforce Pack system Drive to location 2 Setup system Enforce Pack system Drive to station **Unpack system** 

### Mobile tripod system

#### 60 75 90 105 www.IRF.global

Deploying Intelligent Transportation Systems



## **Enforcement efficiency**



#### Deploying Intelligent Transportation Systems

# Average speed enforcement









#### www.IRF.global

#### Deploying Intelligent Transportation Systems

# **Example Match**



T1 = 38.295 sec. T2 = 38.298 sec. Distance=1500m  $\rightarrow$  V1 = 141,0 km/h Distance=1500m  $\rightarrow$  V2 = 141.0 km/h



#### Deploying Intelligent Transportation Systems



Deploying Intelligent Transportation Systems



## **Two automated enforcement models**

- Government buys enforcement and back office equipment and manages and executes ticket issuance and fine collection process.
- Government sets PPP criteria and leaves enforcement operation up to a private party .





## **STATEMENT OF POLICY**

by the International Road Federation

## "Public Private Partnerships in Traffic Enforcement"