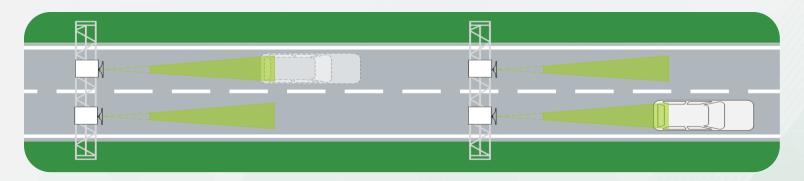

# Average speed enforcement

# **Example Match**

T1 = 38.295 sec. T2 = 38.298 sec. Distance=1500m  $\rightarrow$  V1 = 141,0 km/h Distance=1500m  $\rightarrow$  V2 = 141.0 km/h