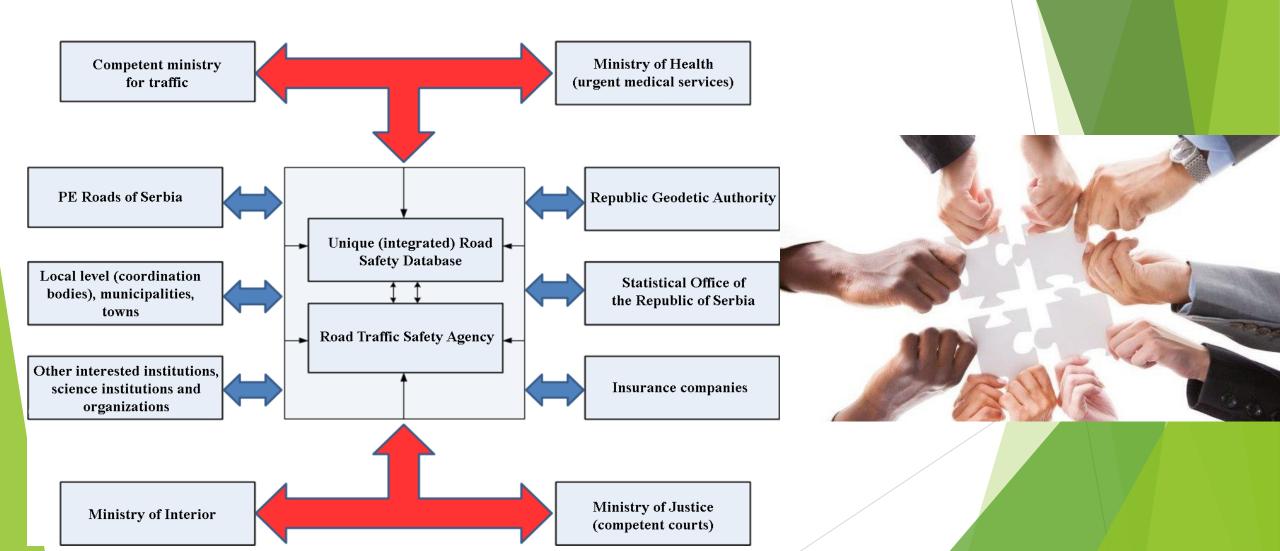

Institutions and organizations includes in road safety data system - National road safety database

Ministry of Internal Affairs - Traffic police

State road agency/Local roads agencies

Road Traffic Safety Agency

Shared responsibility - Different data sources - One joint State road COLLECTOR agency

**ROAD SAFETY** 

**AGENCY???** 

Ministry in charge for Transport

## COORDINATION WITH OTHER STAKEHOLDERS - ESPECIALLY IN SHARING THE ROAD SAFETY DATA

## Ministry of Internal Affairs - **Traffic** police

- ▶ Road accident data!!!
- ▶ Data about traffic fines!!!
- ▶ Set of data on motor vehicle drivers???
- ► Set of data on registered motor vehicles???
- Set of data on driving training centers driving schools???
- Set of data on technical inspection stations for motor vehicles???