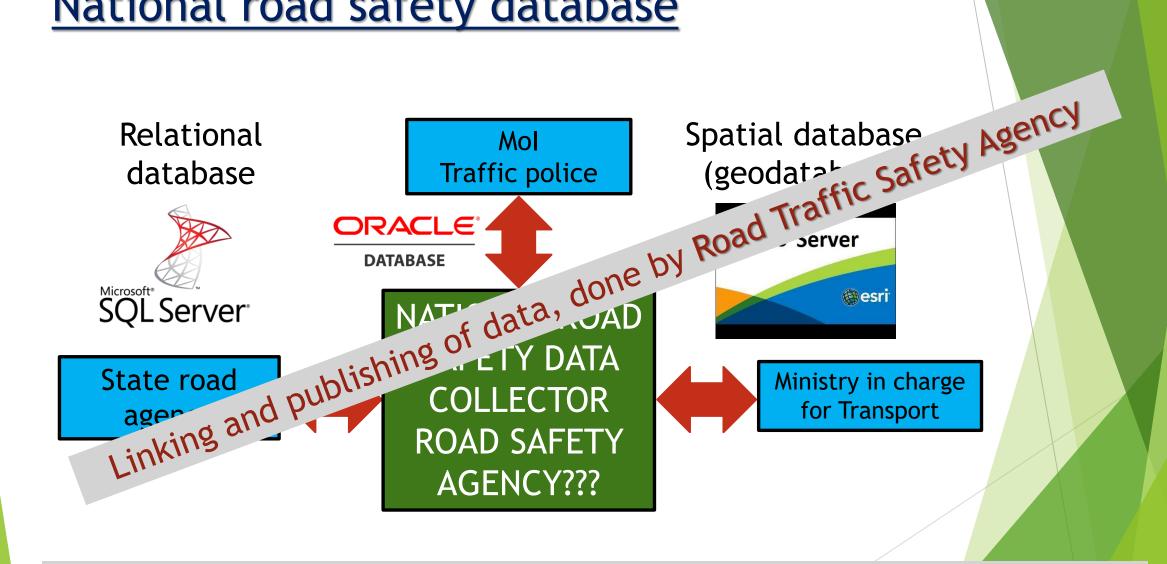

Institutions and organizations includes in road safety data system - National road safety database

Ministry of Internal Affairs - Traffic police

State road agency/Local roads agencies

Road Traffic Safety Agency

Shared responsibility - Different data sources - One joint State road COLLECTOR agency

**ROAD SAFETY** 

**AGENCY???** 

Ministry in charge for Transport

## COORDINATION WITH OTHER STAKEHOLDERS - ESPECIALLY IN SHARING THE ROAD SAFETY DATA