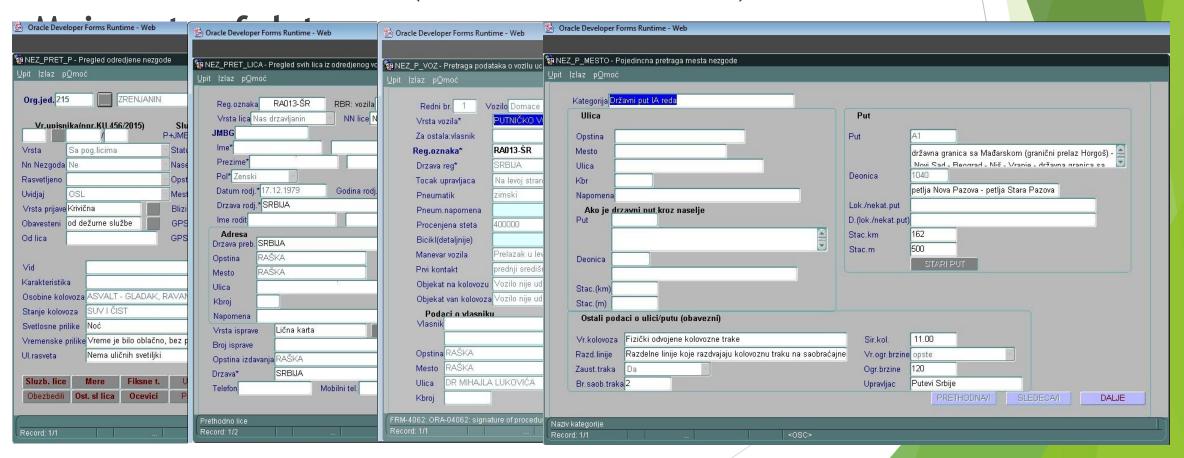

#### Ministry of internal affairs - Traffic Police Example 1 - Structure of road accident data

Road accidents data (ORACLE database)

### Ministry of internal affairs Example - Structure of road accident data