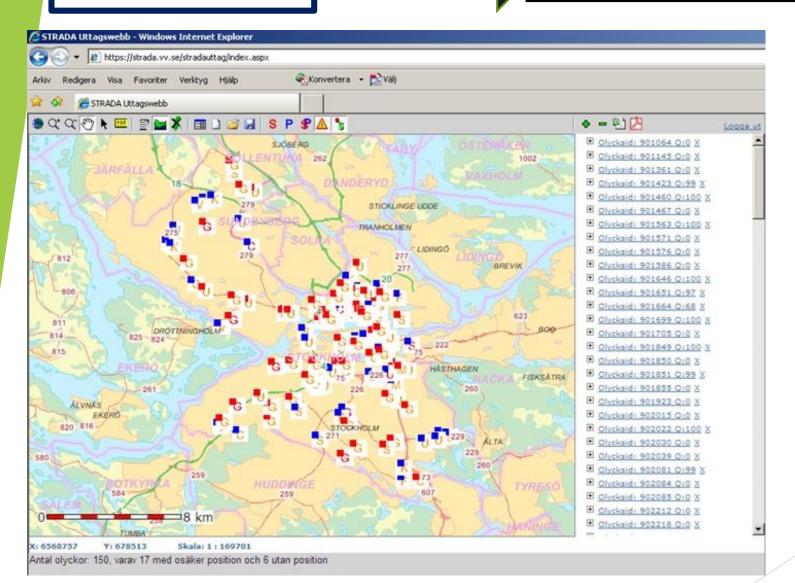

#### Ministry of internal affairs - Traffic Police Example 1 - Structure of road accident data

Road accidents data (ORACLE database)

### Ministry of internal affairs Example - Structure of road accident data