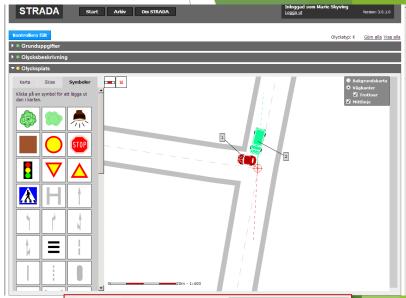

#### Ministry of internal affairs - Traffic Police Example 1 - Structure of road accident data

Road accidents data (ORACLE database)

### Ministry of internal affairs Example - Structure of road accident data