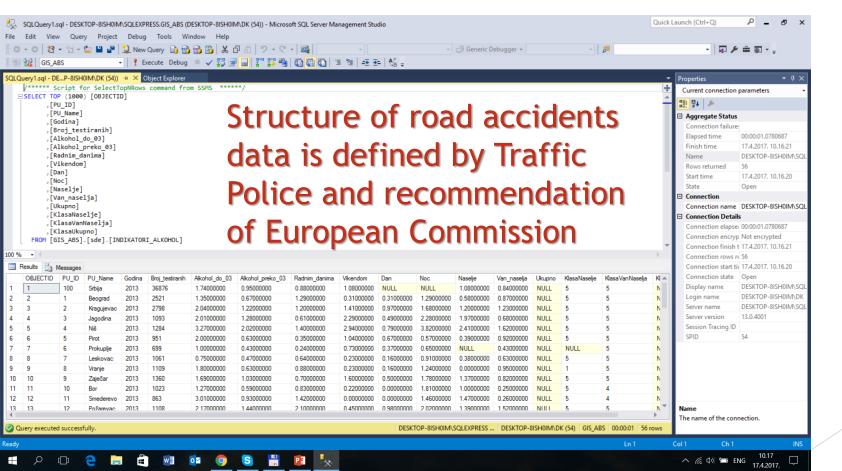

#### Ministry of internal affairs - Traffic Police Example 1 - Structure of road accident data

Road accidents data (ORACLE database)

### Ministry of internal affairs Example - Structure of road accident data