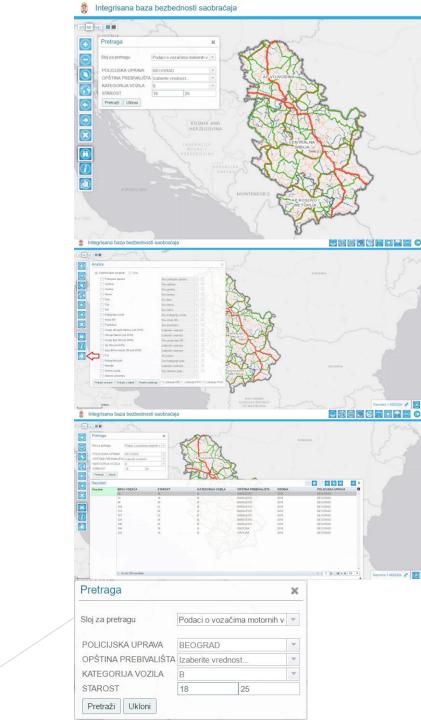

st



Institutions and organizations includes in road safety data system - National road safety database

Ministry of Internal Affairs - Traffic police

State road agency/Local roads agencies

Road Traffic Safety Agency

Shared responsibility - Different data sources - One joint State road COLLECTOR agency

**ROAD SAFETY** 

**AGENCY???** 

Ministry in charge for Transport

## COORDINATION WITH OTHER STAKEHOLDERS - ESPECIALLY IN SHARING THE ROAD SAFETY DATA



## Ministry of Internal Affairs - **Traffic** police

- ▶ Road accident data!!!
- ▶ Data about traffic fines!!!
- ▶ Set of data on motor vehicle drivers???
- ► Set of data on registered motor vehicles???
- Set of data on driving training centers driving schools???
- Set of data on technical inspection stations for motor vehicles???



#### Ministry of internal affairs - Traffic Police Example 1 - Structure of road accident data

Road accidents data (ORACLE database)



### Ministry of internal affairs Example - Structure of road accident data

#### Road accidents database - ORACLE database - export to txt files

| 2016_INEZ    | Notepau         |                                      |