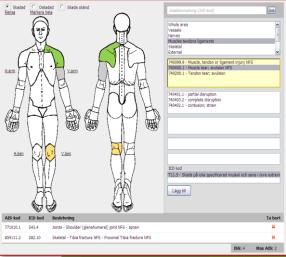

#### Ministry of internal affairs - Traffic Police Example 1 - Structure of road accident data

Road accidents data (ORACLE database)

### Ministry of internal affairs Example - Structure of road accident data