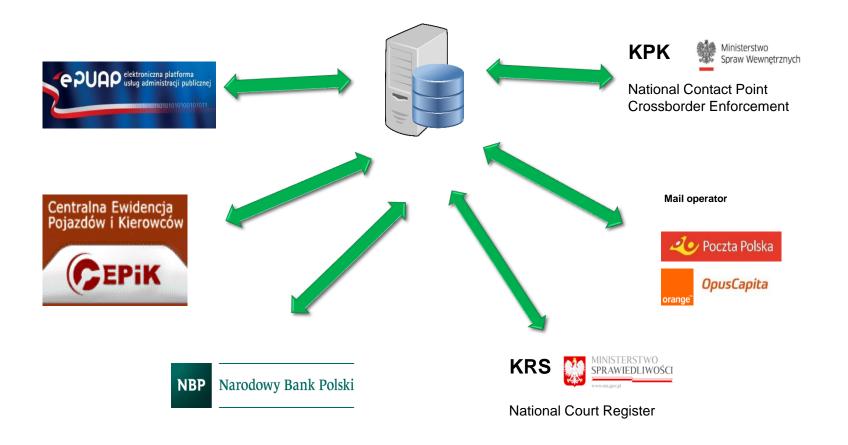

CANARD" – what's that?

CPD CANARD is central, multi-tasked IT system which concentrate in one application the following areas:

- 1. Photo analysing process
- 2.Investigation leading to find driver of the vehicle
- 3. Sending a fine ticket
- 4. Management of speed cameras (remotely diagnose status of our devices via previously definated communicates) ONE Exchange Informations Standard for all types of control devices
- 5. Payments management
- 6. Creating application forms to the Courts

CPD CANARD allows to lead above processes in automatic way and require human decision only to confirm most important actions like accepting fines or turning on/off speed cameras.







### Communication and fine processing in IT System









### **CANARD** integration with other e-government systems









### **ANPR (Automatic Number Plate Recognition)**





#### There are 2 ANPR Systems:

- 1. Integrated with camera
  - 2. Built in our System







#### **Recorded offences processing**









#### **Recorded offences processing**



Data in the central system is uploaded from the vehicle and driver national database, based on automatically recognized vehicle registration number, and then cross checked by an operator with the photo for any inconsistencies and errors.







#### **Documents generated in the system**

#### **Notice**





OUCCEANIE.

A. Th Bird. 4 i Sustawy 2 dais 20 czerwca 1997 r. Parwo o ruchu dropowym staeroni:

"A. Waliciacki lab posiedace polania jest obewiązany wskanać na siędenie supromicinego organu, komu powierzył pojast do kierowanie lub
siywania w ouc