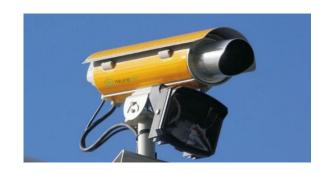

### Fotorapid CM

### Multaradar CD

### Fixed devices

Work based on the Doppler effect

Range of work from 20 km/h (25 in case of Multaradar CD) to 250 km/h

Capable of working in temperatures ranging from -30 to +60 °C

Are able to register both incoming and outwarding vehicles