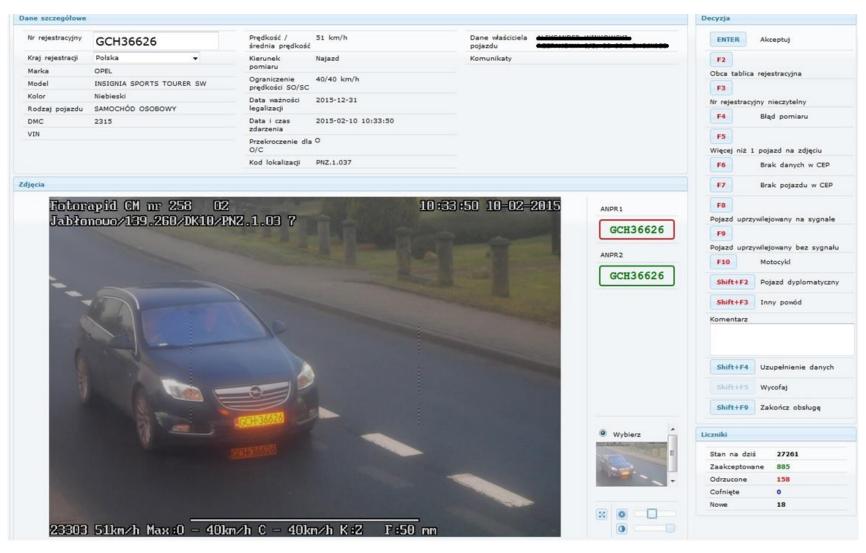

#### **Recorded offences processing**

#### **Recorded offences processing**

Data in the central system is uploaded from the vehicle and driver national database, based on automatically recognized vehicle registration number, and then cross checked by an operator with the photo for any inconsistencies and errors.