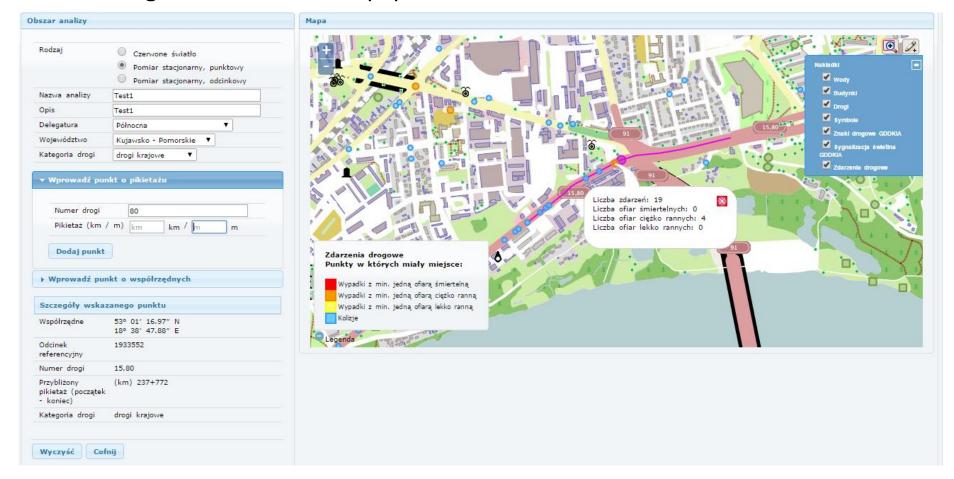

#### CPD CANARD – Identifying locations for devices

#### Planning location for new equipment: