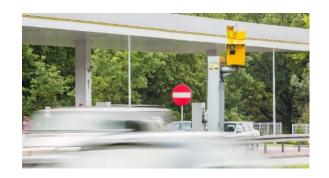

# Marking speed camera areas

All locations with fixed speed cameras are marked by appropriate road sign.