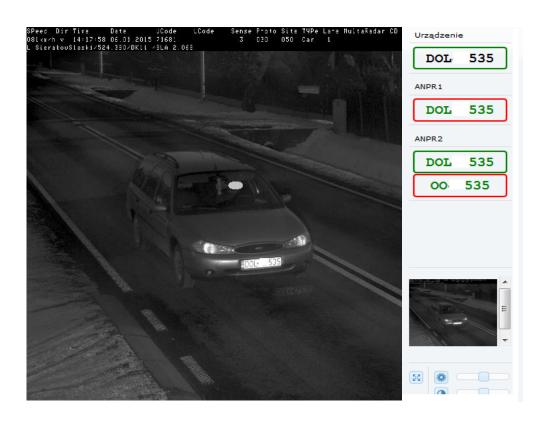

### **ANPR (Automatic Number Plate Recognition)**

#### There are 2 ANPR Systems:

- 1. Integrated with camera
  - 2. Built in our System

#### **Recorded offences processing**

Data in the central system is uploaded from the vehicle and driver national database, based on automatically recognized vehicle registration number, and then cross checked by an operator with the photo for any inconsistencies and errors.