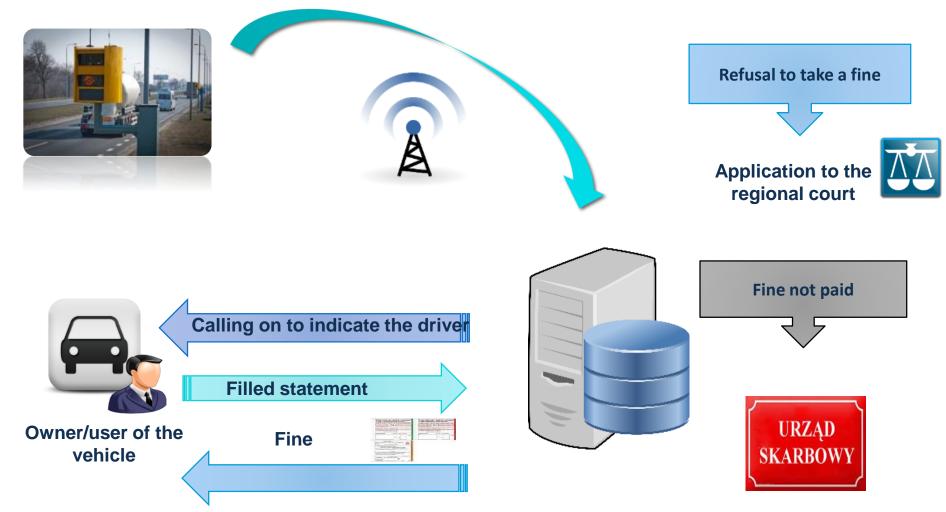

### Communication and fine processing in IT System

#### **Recorded offences processing**

#### **Recorded offences processing**

Data in the central system is uploaded from the vehicle and driver national database, based on automatically recognized vehicle registration number, and then cross checked by an operator with the photo for any inconsistencies and errors.