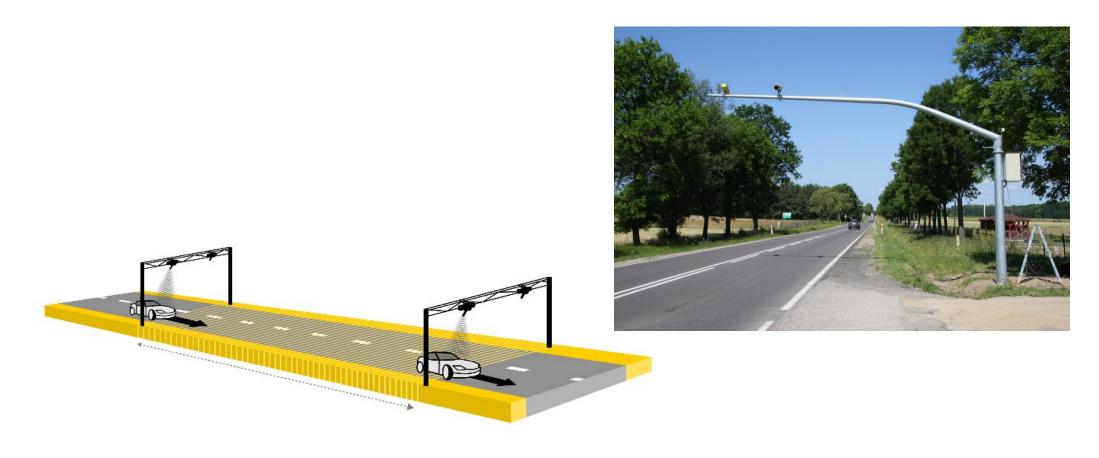

### 30 average speed control systems

### Section control

Virtual detection, no inductive loops needed

Cameras located over the road

Located both in and outside of urban areas