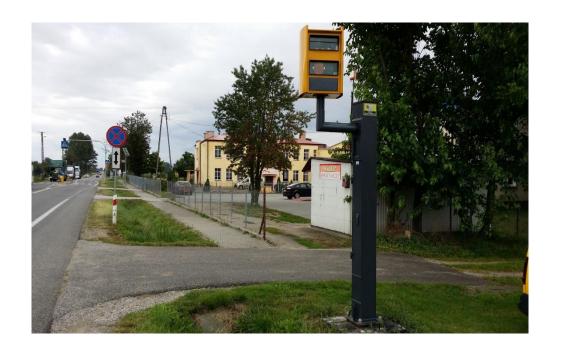

### Fixed devices

Work based on the Doppler effect

Range of work from 20 km/h (25 in case of Multaradar CD) to 250 km/h

Capable of working in temperatures ranging from -30 to +60 °C

Are able to register both incoming and outwarding vehicles

# Marking speed camera areas

All locations with fixed speed cameras are marked by appropriate road sign.