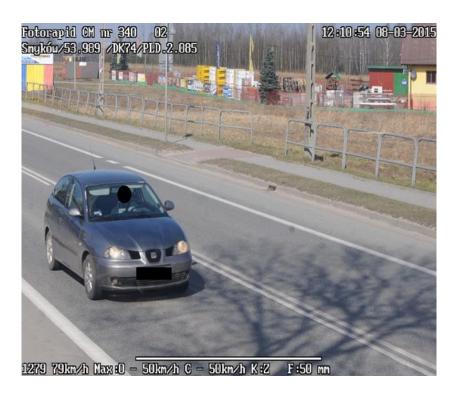

### Fotorapid CM

### Fixed devices

Work based on the Doppler effect

Range of work from 20 km/h (25 in case of Multaradar CD) to 250 km/h

Capable of working in temperatures ranging from -30 to +60 °C

Are able to register both incoming and outwarding vehicles