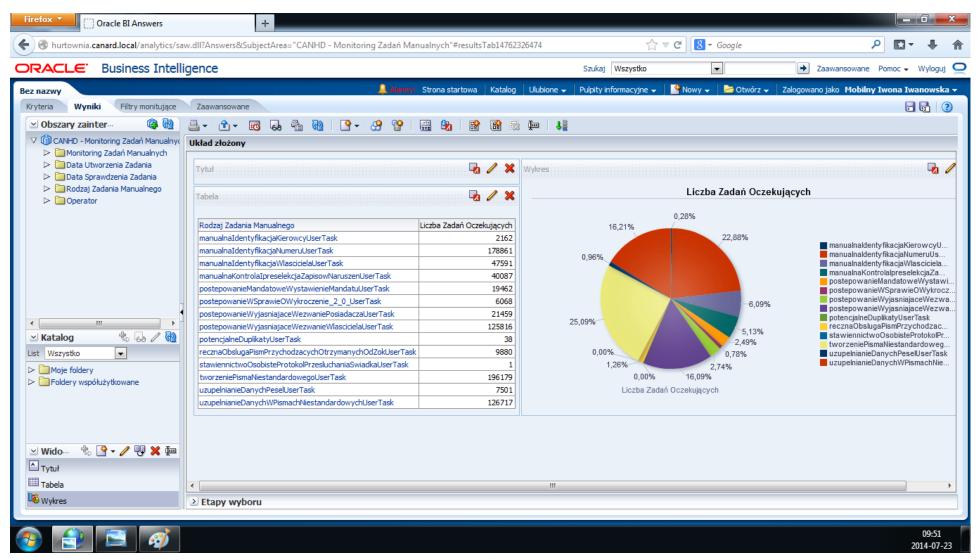

h o wykroczenia). Grzywna nałożona mandatem karnym zaocznym powinna być uiszczona w terminie 7 dni od daty wystawienia mandatu (art. 98 § 5 Kodeksu postępowania w sprawach o wykroczenia).
- Uiszczający grzywnę w urzędzie pocztowym lub w banku ponosi koszty opłat manipulacyjnych.
- 6. W razie odmowy przyjęcia mandatu karnego lub nieuiszczenia w wyznaczonym terminie grzywny nałożonej mandatem karnym zaocznym organ, którego funkcjonariusz nałożył grzywnę, występuje do sądu z wnioskiem o ukaranie sprawcy wykroczenia (art. 99 Kodeksu postępowania w sprawach o wykroczenia).







#### CPD CANARD – Identifying locations for devices

#### Planning location for new equipment:









#### CPD CANARD – Devices/infrastructure monitoring and management









#### CPD CANARD – Advanced analytics









#### POLAND – Road safety performance









# Thank you!