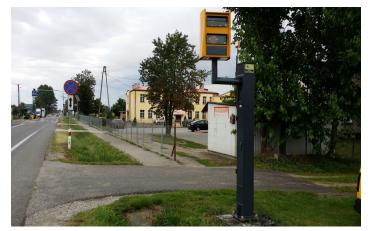

### Fotorapid CM

### Multaradar CD

### Fixed devices

Work based on the Doppler effect

Range of work from 20 km/h (25 in case of Multaradar CD) to 250 km/h

Capable of working in temperatures ranging from -30 to +60 °C

Are able to register both incoming and outwarding vehicles

Communication with Central System via GPRS/3G/CDMA (no optical wire)