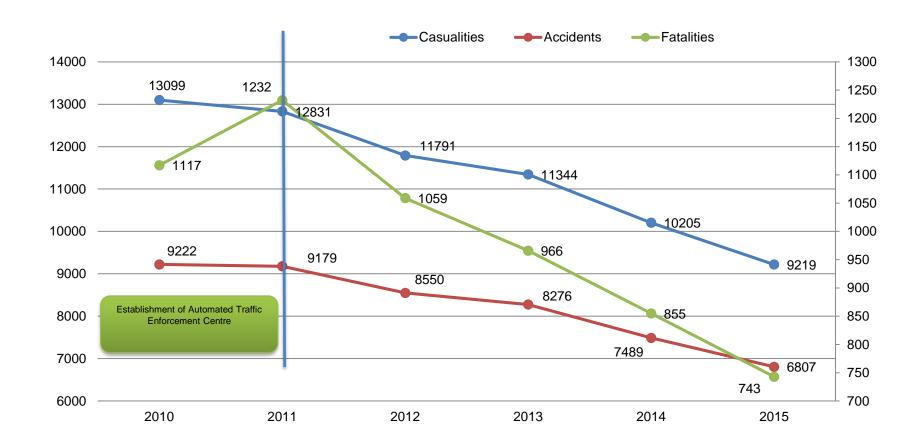

nym zaocznym powinna być uiszczona w terminie 7 dni od daty wystawienia mandatu (art. 98 § 5 Kodeksu postępowania w sprawach o wykroczenia).
- Uiszczający grzywnę w urzędzie pocztowym lub w banku ponosi koszty opłat manipulacyjnych.
- 6. W razie odmowy przyjęcia mandatu karnego lub nieuiszczenia w wyznaczonym terminie grzywny nałożonej mandatem karnym zaocznym organ, którego funkcjonariusz nałożył grzywnę, występuje do sądu z wnioskiem o ukaranie sprawcy wykroczenia (art. 99 Kodeksu postępowania w sprawach o wykroczenia).







#### CPD CANARD – Identifying locations for devices

#### Planning location for new equipment:









#### CPD CANARD – Devices/infrastructure monitoring and management









#### CPD CANARD – Advanced analytics









#### POLAND – Road safety performance









# Thank you!