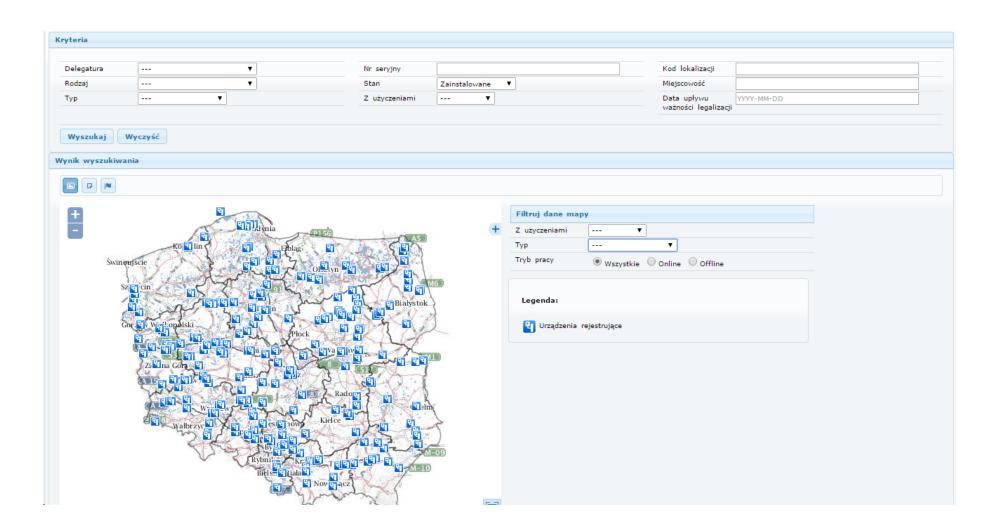

tu (art. 98 § 3 Kodeksu postępowania w sprawach o wykroczenia). Grzywna nałożona mandatem karnym zaocznym powinna być uiszczona w terminie 7 dni od daty wystawienia mandatu (art. 98 § 5 Kodeksu postępowania w sprawach o wykroczenia).
- Uiszczający grzywnę w urzędzie pocztowym lub w banku ponosi koszty opłat manipulacyjnych.
- 6. W razie odmowy przyjęcia mandatu karnego lub nieuiszczenia w wyznaczonym terminie grzywny nałożonej mandatem karnym zaocznym organ, którego funkcjonariusz nałożył grzywnę, występuje do sądu z wnioskiem o ukaranie sprawcy wykroczenia (art. 99 Kodeksu postępowania w sprawach o wykroczenia).







#### CPD CANARD – Identifying locations for devices

#### Planning location for new equipment:









#### CPD CANARD – Devices/infrastructure monitoring and management









#### CPD CANARD – Advanced analytics









#### POLAND – Road safety performance









# Thank you!