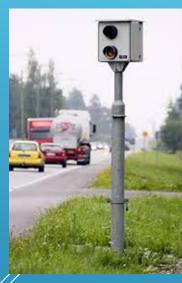

## SPEED ENFORCEMENT IN THE SCANDINAVIAN COUNTRIES

THE AUTOMATIC SPEED
ENFORCMENT HAS INCREASED
DRAMATICALLY IN THE NORDIC
COUNTRIES

Sven-Olof Hassel, Finland WB team



# EQUIPMENT WHICH ARE USED IN SCANDINAVIA FOR MANUAL AND AUTOMATIC SPEED ENFORCEMENT

















## POLICE PERFORMANCES IN TRAFFIC CONTROL 2016 IN FINLAND

Traffic control actions by police 1 331 494
Heavy vehicle control actions 34 763, Norway 135 301
Road side breath tests 1 277 233

Traffic offences 455 373
All automatic control offences 555 661 (inc. warnings)
Serious traffic violences 3 836
Driving under influendce of alcohol/drugs 18 045







# Control of heavy vehicles in Norway

UTRYKNINGSPOLITI (UP)= POLICE
STATENS VEGVESEN = NATIONAL ROAD
ADMINISTRATION





### DIFFERENCES BETWEEN THE NORDIC COUNTRIES, AUTOMATIC SPEED CONTROL





- Syon Olof Hassal Finland W/P toam
- WORLD BANK GROUP
  Transport & Digital Development

- Norway has both automatic fixed and section speed control
- Sweden has around 1000 fixed sites for speed control. All housings are equipped with a'