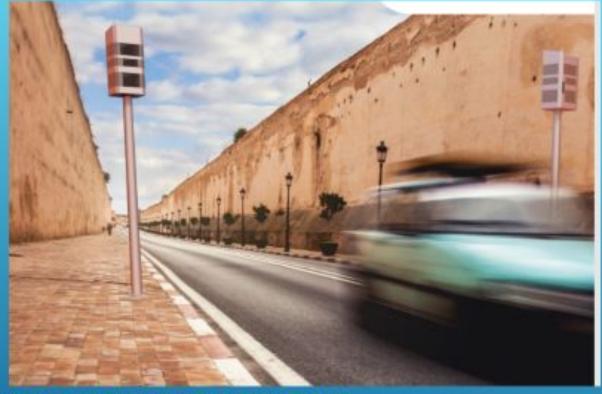

TIONAL ROAD
ADMINISTRATION





### DIFFERENCES BETWEEN THE NORDIC COUNTRIES, AUTOMATIC SPEED CONTROL





- Syon Olof Hassal Finland W/P toam
- WORLD BANK GROUP
  Transport & Digital Development

- Norway has both automatic fixed and section speed control
- Sweden has around 1000 fixed sites for speed control. All housings are equipped with a'camera. In addition mobile vehicles and trailers equipped with camera
- Finland has also around 1000 fixed sites but only 100 cameras. Approx. 25 vehicles with camera for automatic speed check.
- ▶ Denmark. Mobile automatic speed enforcement.



#### SECTION SPEED CONTROL NORWAY



20

WORLD BANK GROUP
Transport & Digital Development

Sven-Olof Hassel, Finland WB team





### **SCOTLAND SECTION SPEED CONTROL**

1-O Hassel, Finland, W8 feam

18







### **SPOT SPEED ENFORCEMENT**

9-O Hassel, Finland, W8 feam

18





### THANK YOU