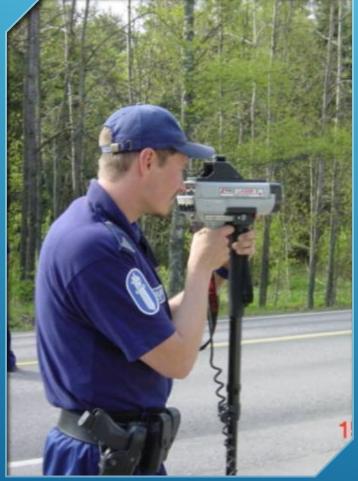

## SPEED ENFORCEMENT IN THE SCANDINAVIAN COUNTRIES

THE AUTOMATIC SPEED
ENFORCMENT HAS INCREASED
DRAMATICALLY IN THE NORDIC
COUNTRIES

Sven-Olof Hassel, Finland WB team



# EQUIPMENT WHICH ARE USED IN SCANDINAVIA FOR MANUAL AND AUTOMATIC SPEED ENFORCEMENT

















## POLICE PERFORMANCES IN TRAFFIC CONTROL 2016 IN FINLAND

Traffic control actions by police 1 331 494
Heavy vehicle control actions 34 763, Norway 135 301
Road side breath tests 1 277 233

Traffic offences 455 373
All automatic control offences 555 661 (inc. warnings)
Serious traffic violences 3 836
Driving under influendce of alcohol/drugs 18 045







# Control of heavy vehicles in Norway

UTRYKNINGSPOLITI (UP)= POLICE
STATENS VEGVESEN = NATIONAL ROAD
ADMINISTRATION





### DIFFERENCES BETWEEN THE NORDIC COUNTRIES, AUTOMATIC SPEED CONTROL





- Syon Olof Hassal Finland W/P toam
- WORLD BANK GROUP
  Transport & Digital Development

- Norway has both automatic fixed and section speed control
- Sweden has around 1000 fixed sites for speed control. All housings are equipped wit