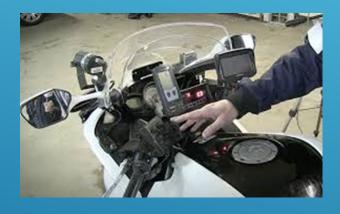

# EQUIPMENT WHICH ARE USED IN SCANDINAVIA FOR MANUAL AND AUTOMATIC SPEED ENFORCEMENT