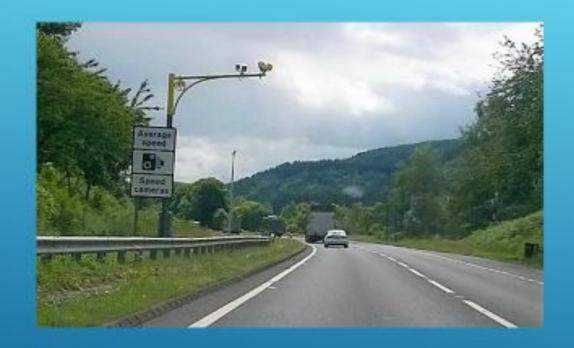

of heavy vehicles in Norway

UTRYKNINGSPOLITI (UP)= POLICE
STATENS VEGVESEN = NATIONAL ROAD
ADMINISTRATION





### DIFFERENCES BETWEEN THE NORDIC COUNTRIES, AUTOMATIC SPEED CONTROL





- Syon Olof Hassal Finland W/P toam
- WORLD BANK GROUP
  Transport & Digital Development

- Norway has both automatic fixed and section speed control
- Sweden has around 1000 fixed sites for speed control. All housings are equipped with a'camera. In addition mobile vehicles and trailers equipped with camera
- Finland has also around 1000 fixed sites but only 100 cameras. Approx. 25 vehicles with camera for automatic speed check.
- ▶ Denmark. Mobile automatic speed enforcement.



#### SECTION SPEED CONTROL NORWAY



20

WORLD BANK GROUP
Transport & Digital Development

Sven-Olof Hassel, Finland WB team





### **SCOTLAND SECTION SPEED CONTROL**

1-O Hassel, Finland, W8 feam

18







### **SPOT SPEED ENFORCEMENT**

9-O Hassel, Finland, W8 feam

18





### THANK YOU