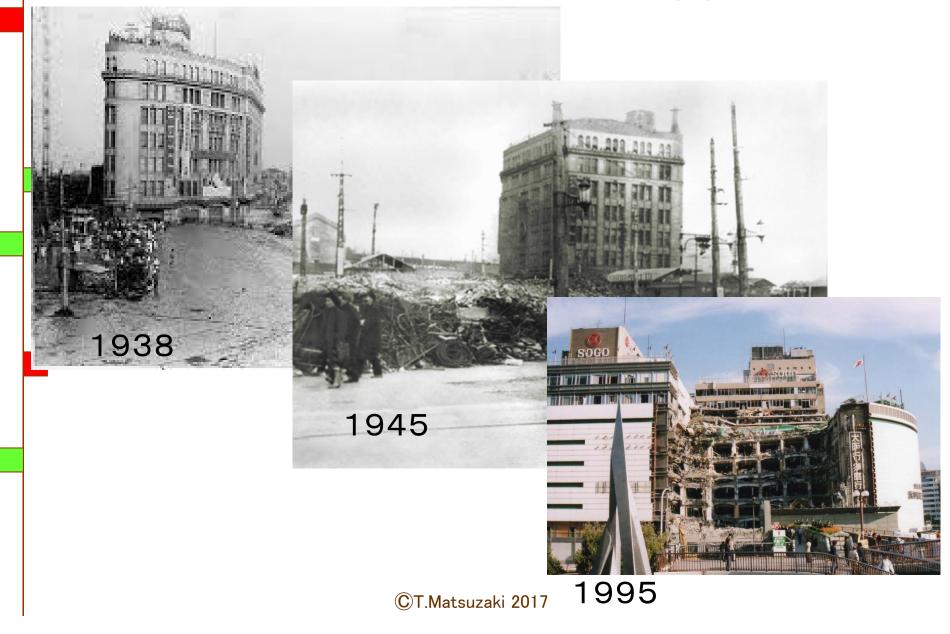

|                       |         |                                |                  |                                     |                     |              |            |



### **Risk Communication Training for Freshers**





©T.Matsuzaki 2017





# -Though mutual exchange of knowledge & experience we can avoid allowing them to fade-

### We still have various natural disaster today



### We still have various natural disaster today



### Students lead the evacuee



### Young Generation act for their future



# Place hopes on the Next Generation

### Lots of photos & videos suggested us





©T.Matsuzaki 2017



### Hands down to the next generation



©T.Matsuzaki 2017



### Hands down by young generation



### Easy to understand what happened in Kobe in the past



### Young can be a story teller



"As I was born after Kobe quake and haven't the experience, However, I would like to hand down this to the next generation. Kobe University Student

### Univ. Students hand down to High School Students





## How can we hands down our knowledge and experience to your children?