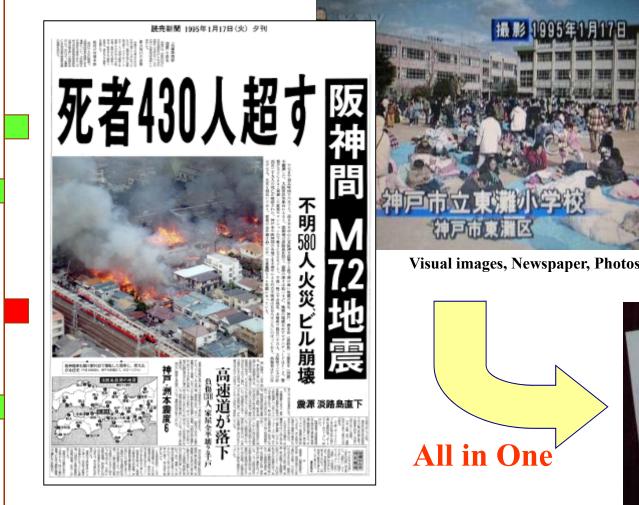

### The Great Hanshin Avraji Earthouake

Date : January 17, 1995 Magnitude : 7.3 Depth : 16km Epicenter : Awaji Island Deaths: 6,434 Injured: 14,678

Collapsed homes: 60,000

Burnt houses : 7,000 Homeless: 300,000 Evacuation shelters: 600 Economic damage: US\$ 1000 million

# **Recorded the Damages**

©T.Matsuzaki 2017