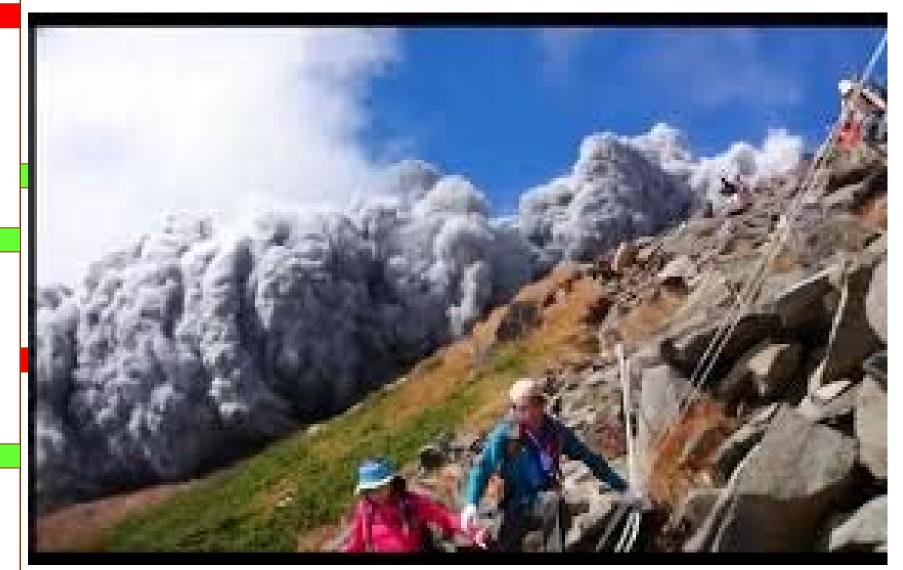

|                       |         |                                |                  |                                     |                     |              |            |



### **Risk Communication Training for Freshers**





©T.Matsuzaki 2017





# -Though mutual exchange of knowledge & experience we can avoid allowing them to fade-

### We still have various natural disaster today



### We still have various natural disaster today



### Students lead the evacuee



### Young Generation act for their future



# Place hopes on the Next Generation

### Lots of photos & videos suggested us





©T.Matsuzaki 2017



### Hands down to the next generation



©T.Matsuzaki 2017



### Hands down by young generation



### Easy to understand what happened in Kobe in the past



### Young can be a story teller



"As I was born after Kobe quake and haven't the experience, However, I would like to hand down this to the next generation. Kobe University Student

### Univ. Students hand down to High School Students





## How can we hands down our knowledge and experience to your children?