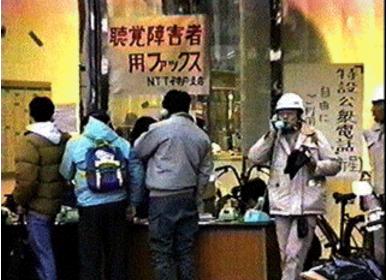

# **Our Experience to share**

-What have Kobe learned through the Great Hanshin-Awaji Earthquake?-

Kobe City Taisuke Matsuzaki Feb.23<sup>rd</sup>,2017

### The Great Hanshin Avraji Earthouake

Date : January 17, 1995 Magnitude : 7.3 Depth : 16km Epicenter : Awaji Island Deaths: 6,434 Injured: 14,678

Collapsed homes: 60,000

Burnt houses : 7,000 Homeless: 300,000 Evacuation shelters: 600 Economic damage: US\$ 1000 million

# **Recorded the Damages**



©T.Matsuzaki 2017



### **Images of Devastated Area**



### **Dairy Image of the Devastated Area**







# Hand Down

# DME in KOBE Last 20 Years

- Utilize the knowledge & experience from the Kobe Earthquake
- ♦ Evacuation Drill
   ⇒Crisis
   Communication Drill
- Learn how to save Techniques your life
- Mutual Help & emotional support

Concept od Disaster Mitigation Education(DME)

Knowledge

Attitude

# Many DME had been created

- Recognize & share the thinking of disaster victims
  Make alliances with disaster prevention regional communities
- Utilize texts for disaster prevention
- Utilize Kobe quake memorial resources



# **Memories Fade Year by Year**

F歳復興の 碳

神戸市長田区

千歳地区は、かって縦横の路地に面して住まいが進ち並び、まちかどには井戸 がらり、藤笑や子どもの声があふれる温かな下町でした。しかし、1995年1月 17日に発生した阪 被淡路大震災によって、地区の9割以上が恵上と化し、47 名の芋い命が失われました。

実災後將土地区亜整理事業によるまちの後終をめざして、私たち千歳地区の住 民は、千歳地区連合まちづくり協議会を結成し、災害に強いまちの再選に、日夜 努力を重ねてきました。

こ