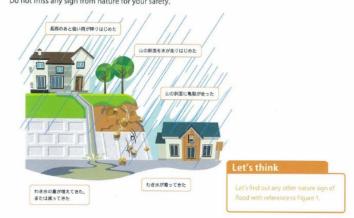

#### 1 Sign of flood

Good preparation for disasters and calm actions are important for you to protect yourself from flood. Pay your full attention to weather information and evacuate without delay. It is important to dare to evacuate if you feel necessary even when there is no advice to evacuate.

It is said that there must be signs of disasters such as landslide or debris flow as shown in Figure 1 before they occur.

If you live or stay in any coast area, you should check the time of high tide and the height of tide when a typhoon is approaching or after an earthquake occurs. Do not miss any sign from nature for your safety.