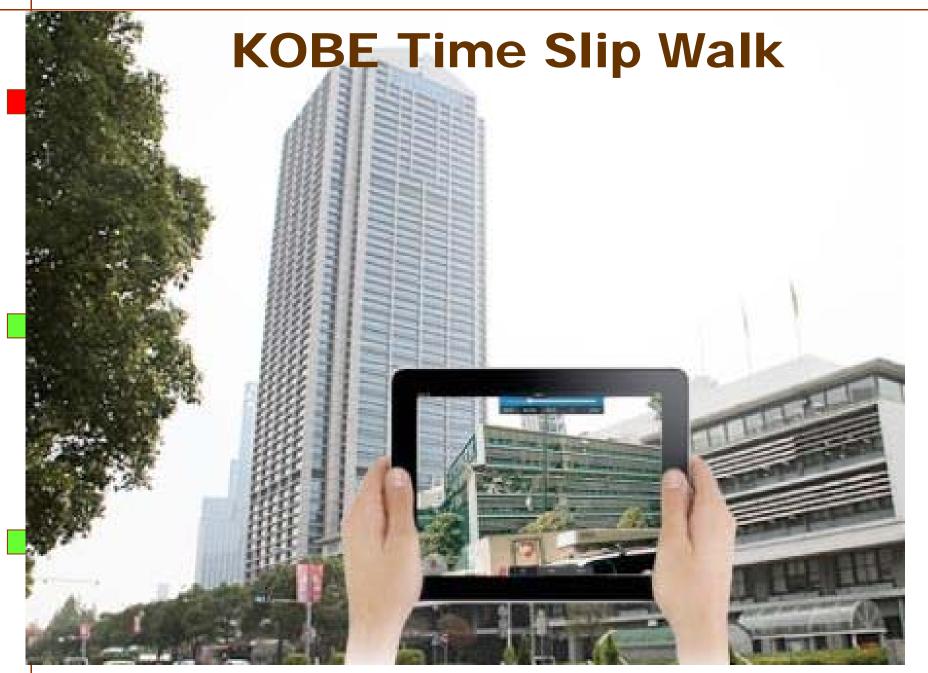

|                       |         |                                |                  |                                     |                     |              |            |



### **Risk Communication Training for Freshers**





©T.Matsuzaki 2017





# -Though mutual exchange of knowledge & experience we can avoid allowing them to fade-

### We still have various natural disaster today



### We still have various natural disaster today



### Students lead the evacuee



### Young Generation act for their future



# Place hopes on the Next Generation

### Lots of photos & videos suggested us





©T.Matsuzaki 2017



### Hands down to the next generation



©T.Matsuzaki 2017



### Hands down by young generation



### Easy to understand what happened in Kobe in the past



### Young can be a story teller



"As I was born after Kobe quake and haven't the experience, However, I would like to hand down this to the next generation. Kobe University Student

### Univ. Students hand down to High School Students





## How can we hands down our knowledge and experience to your children?