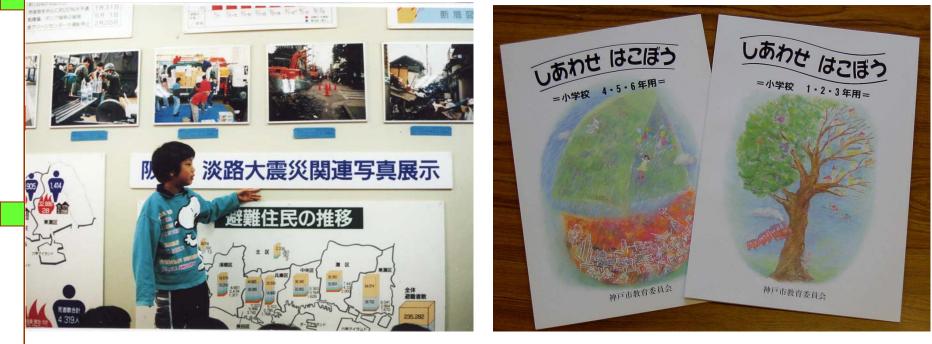

# Many DME had been created

- Recognize & share the thinking of disaster victims
  Make alliances with disaster prevention regional communities
- Utilize texts for disaster prevention
- Utilize Kobe quake memorial resources

# **Memories Fade Year by Year**

F歳復興の 碳

神戸市長田区

千歳地区は、かって縦横の路地に面して住まいが進ち並び、まちかどには井戸 がらり、藤笑や子どもの声があふれる温かな下町でした。しかし、1995年1月 17日に発生した阪 被淡路大震災によって、地区の9割以上が恵上と化し、47 名の芋い命が失われました。

実災後將土地区亜整理事業によるまちの後終をめざして、私たち千歳地区の住 民は、千歳地区連合まちづくり協議会を結成し、災害に強いまちの再選に、日夜 努力を重ねてきました。