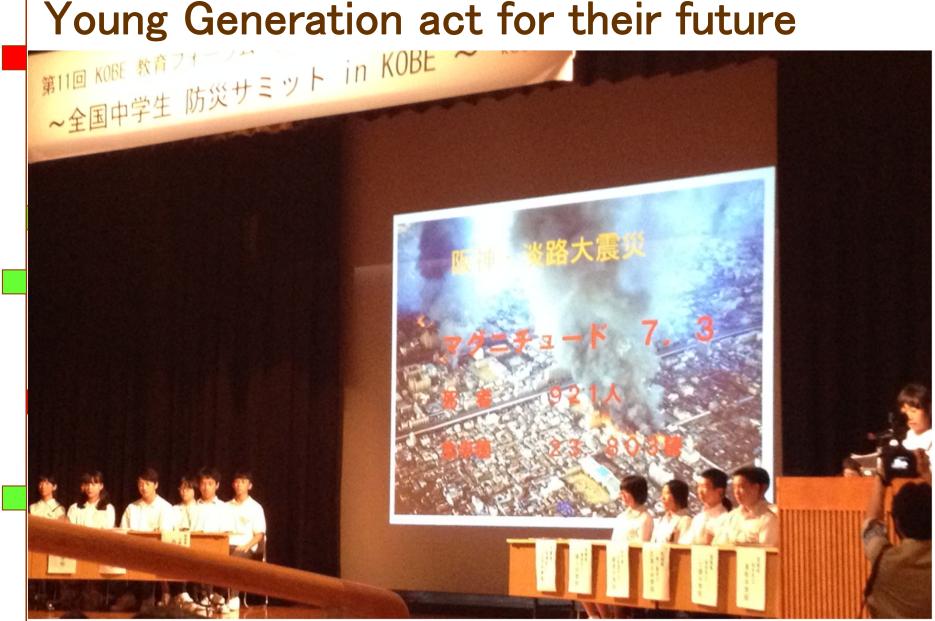

|                       |         |                                |                  |                                     |                     |              |            |



### **Risk Communication Training for Freshers**





©T.Matsuzaki 2017





# -Though mutual exchange of knowledge & experience we can avoid allowing them to fade-

### We still have various natural disaster today



### We still have various natural disaster today



### Students lead the evacuee



### Young Generation act for their future



# Place hopes on the Next Generation

### Lots of photos & videos suggested us





©T.Matsuzaki 2017



### Hands down to the next generation



©T.Matsuzaki 2017



### Hands down by young generation



### Easy to understand what happened in Kobe in the past



### Young can be a story teller



"As I was born after Kobe quake and haven't the experience, However, I would like to hand down this to the next generation. Kobe University Student

### Univ. Students hand down to High School Students





## How can we hands down our knowledge and experience to your children?