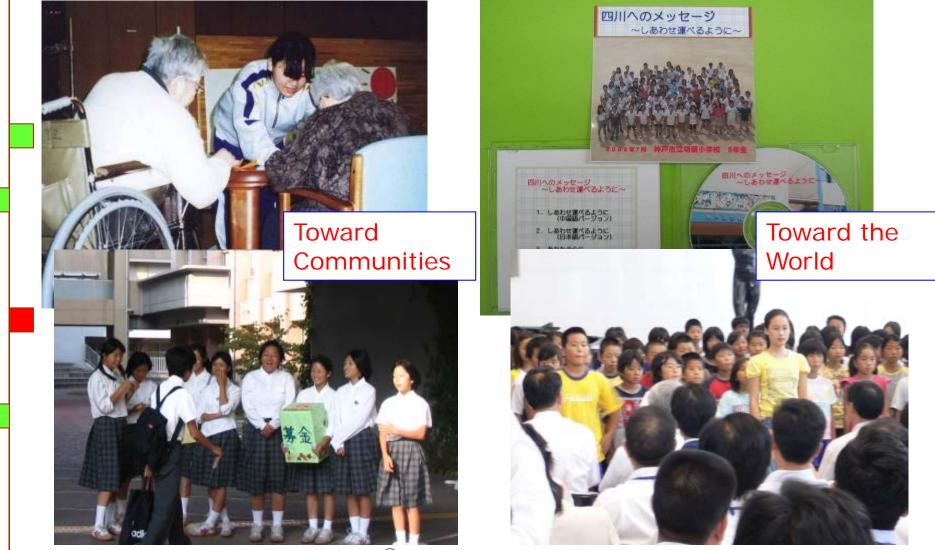

# In Good Use all over Japan

Education at Local Communities/Schools

**Trainings for Teachers** 

Preliminary Education before school trips

Dispatching Earthquake-tellers

Police/Fire Stations, Schools of Nursing

Study Groups of Firemen

Crisis Management Training a Communes/Companies

JICA Trainings for specialist

©T.Matsuzaki 2017

At a school in Tokyo