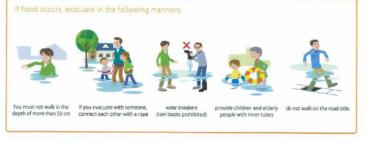

#### 1 Sign of flood

Good preparation for disasters and calm actions are important for you to protect yourself from flood. Pay your full attention to weather information and evacuate without delay. It is important to dare to evacuate if you feel necessary even when there is no advice to evacuate.

It is said that there must be signs of disasters such as landslide or debris flow as shown in Figure 1 before they occur.

If you live or stay in any coast area, you should check the time of high tide and the height of tide when a typhoon is approaching or after an earthquake occurs. Do not miss any sign from nature for your safety.

#### 2 How to evacuate

The following precautions are referred with regard to evacuation at a flood, which have been obtained from actual experience. Let's think about why each of them is so important.