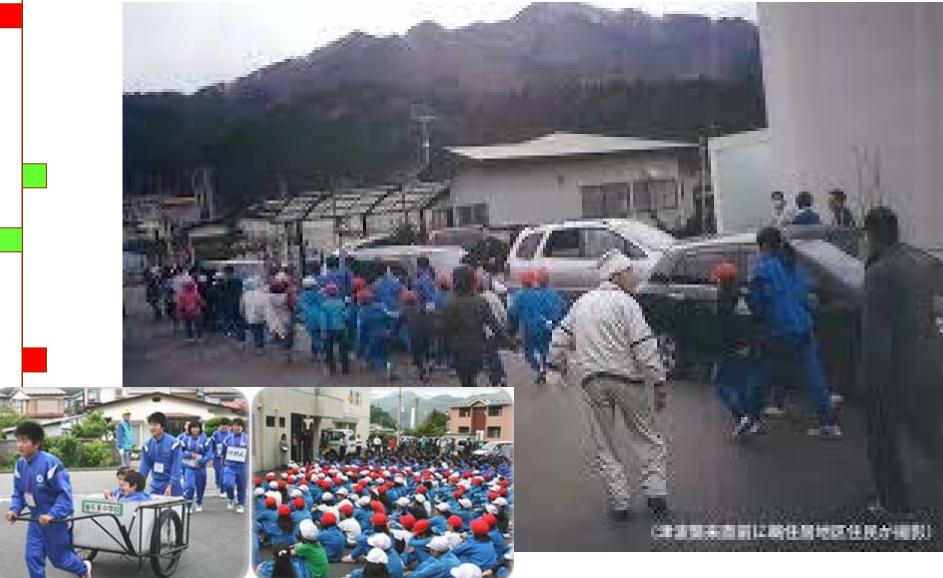

|                       |         |                                |                  |                                     |                     |              |            |



### **Risk Communication Training for Freshers**





©T.Matsuzaki 2017





# -Though mutual exchange of knowledge & experience we can avoid allowing them to fade-

### We still have various natural disaster today



### We still have various natural disaster today



### Students lead the evacuee



### Young Generation act for their future



# Place hopes on the Next Generation

### Lots of photos & videos suggested us





©T.Matsuzaki 2017



### Hands down to the next generation



©T.Matsuzaki 2017



### Hands down by young generation



### Easy to understand what happened in Kobe in the past



### Young can be a story teller



"As I was born after Kobe quake and haven't the experience, However, I would like to hand down this to the next generation. Kobe University Student

### Univ. Students hand down to High School Students





## How can we hands down our knowledge and experience to your children?