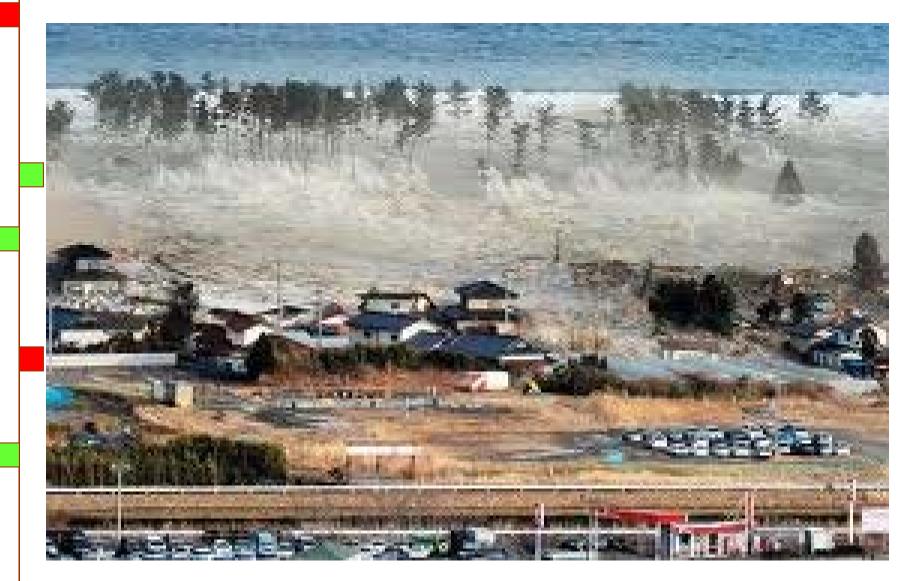

### Do not miss any sign from nature

It is said that there must be signs of disasters such as landslide or debris flow as shown in Figure 1 before they occur.

If you live or stay in any coast area, you should check the time of high tide and the height of tide when a typhoon is approaching or after an earthquake occurs. Do not miss any sign from nature for your safety.