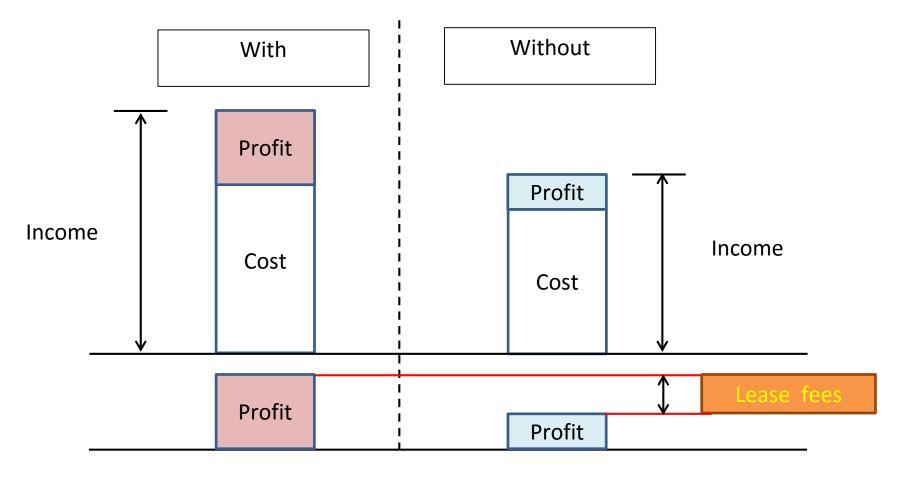

### □ Separation of infrastructure and operation

### ☐ Financing

Lease fees paid by operators are limited to the profit from implementation of the project.

Perspective drawing of Shin-Yokohama Station