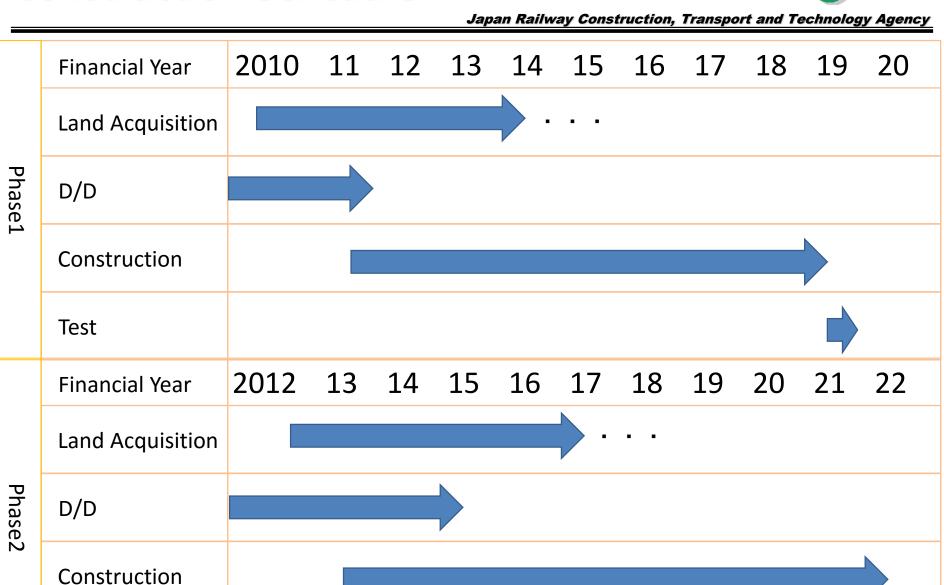

kyu line

| Provider of construction work | JRTT                                                                                      |
|-------------------------------|-------------------------------------------------------------------------------------------|
| Operator                      | Phase 1 : Sagami Railway co.,Ltd. Phase 2 : Sagami Railway co.,Ltd. and Tokyu corporation |
| Length                        | Approx. 12.7km                                                                            |
| Gauge                         | 1,067mm                                                                                   |
| Electrification               | DC 1,500V                                                                                 |

### **Construction Schedule**









### □ Separation of infrastructure and operation



### ☐ Financing





Lease fees paid by operators are limited to the profit from implementation of the project.





Perspective drawing of Shin-Yokohama Station