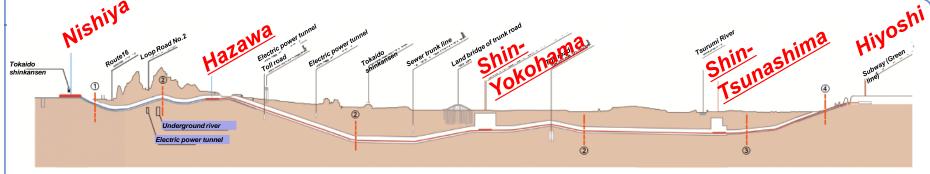

# the Eastern Kanagawa Lines

# JRTT, our Job:



Japan Railway Construction, Transport and Technology Agency (JRTT)

- > Public body of railway construction
- > Comprehensive railway engineers group
- > Covering from planning to construction

Shinkansen







# The railway networks construction by JRTT



Japan Railway Construction, Transport and Technology Agency



### the Eastern Kanagawa Lines



Japan Railway Construction, Transport and Technology Agency



### the Eastern Kanagawa Lines



## Plan view, Longitudinal profile and Cross-section





#### Longitudinal profile



## Phase1 through lines between the Sotetsu line and JR line Phase2 through lines between the Sotetsu line and the Tokyu line

| Provider of construction work | JRTT                                                                                      |
|-------------------------------|-------------------------------------------------------------------------------------------|
| Operator                      | Phase 1 : Sagami Railway co.,Ltd. Phase 2 : Sagami Railway co.,Ltd. and Tokyu corporation |
| Length                        | Approx. 12.7km                                                                            |
| Gauge                         | 1,067mm                                                                                   |
| Electrific