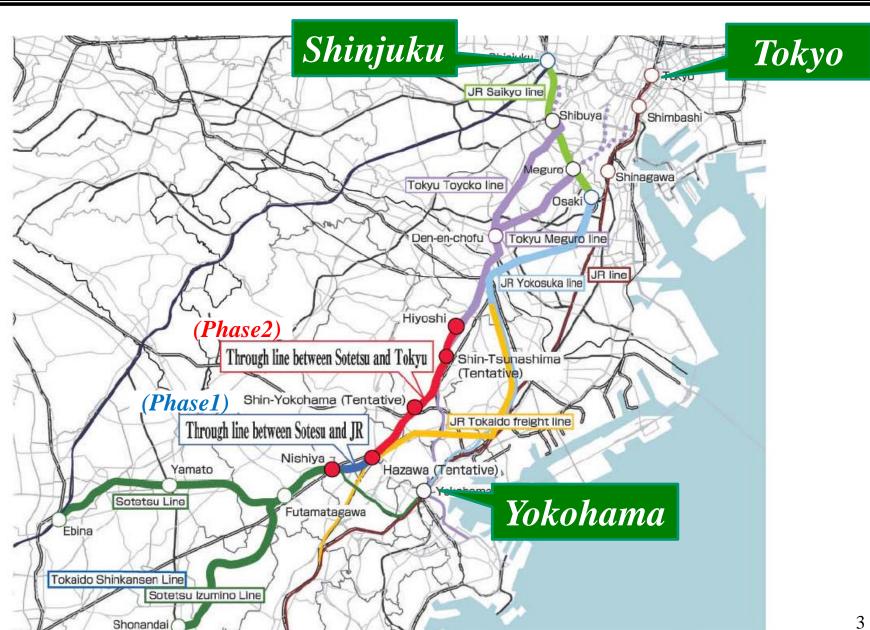

### the Eastern Kanagawa Lines

Japan Railway Construction, Transport and Technology Agency

### the Eastern Kanagawa Lines

## Phase1 through lines between the Sotetsu line and JR line Phase2 through lines between the Sotetsu line and the Tokyu line

| Provider of construction work | JRTT                                                                                      |
|-------------------------------|-------------------------------------------------------------------------------------------|
| Operator                      | Phase 1 : Sagami Railway co.,Ltd. Phase 2 : Sagami Railway co.,Ltd. and Tokyu corporation |
| Length                        | Approx. 12.7km                                                                            |
| Gauge                         | 1,067mm                                                                                   |
| Electrification               | DC 1,500V                                                                                 |