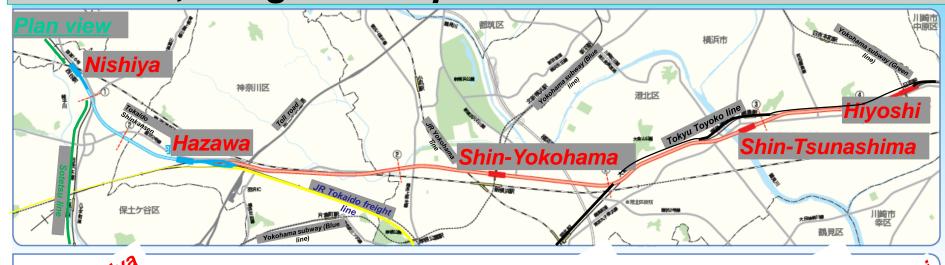

# the Eastern Kanagawa Lines

# JRTT, our Job:



Japan Railway Construction, Transport and Technology Agency (JRTT)

- > Public body of railway construction
- > Comprehensive railway engineers group
- > Covering from planning to construction

Shinkansen







# The railway networks construction by JRTT



Japan Railway Construction, Transport and Technology Agency



### the Eastern Kanagawa Lines



Japan Railway Construction, Transport and Technology Agency



### the Eastern Kanagawa Lines



## Plan view, Longitudinal profile and Cross-section





#### Longitudinal profile



## Phase1 through lines between the Sotetsu line and JR line Phase2 through lines between the Sotetsu line and the Tokyu line

| Provider of construction work | JRTT                                                                                      |
|-------------------------------|-------------------------------------------------------------------------------------------|
| Operator                      | Phase 1 : Sagami Railway co.,Ltd. Phase 2 : Sagami Railway co.,Ltd. and Tokyu corporation |
| Length                        | Approx. 12.7km                                                                            |
| Gauge                         | 1,067mm                                                                                   |
| Electrif