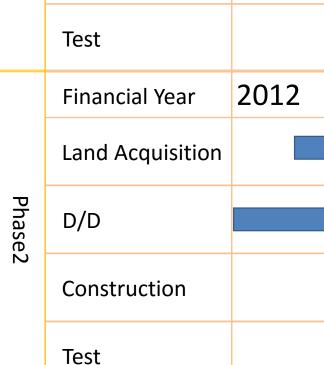

u line

| Provider of construction work | JRTT                                                                                      |
|-------------------------------|-------------------------------------------------------------------------------------------|
| Operator                      | Phase 1 : Sagami Railway co.,Ltd. Phase 2 : Sagami Railway co.,Ltd. and Tokyu corporation |
| Length                        | Approx. 12.7km                                                                            |
| Gauge                         | 1,067mm                                                                                   |
| Electrification               | DC 1,500V                                                                                 |

### **Construction Schedule**









### □ Separation of infrastructure and operation



### ☐ Financing





Lease fees paid by operators are limited to the profit from implementation of the project.





Perspective drawing of Shin-Yokohama Station