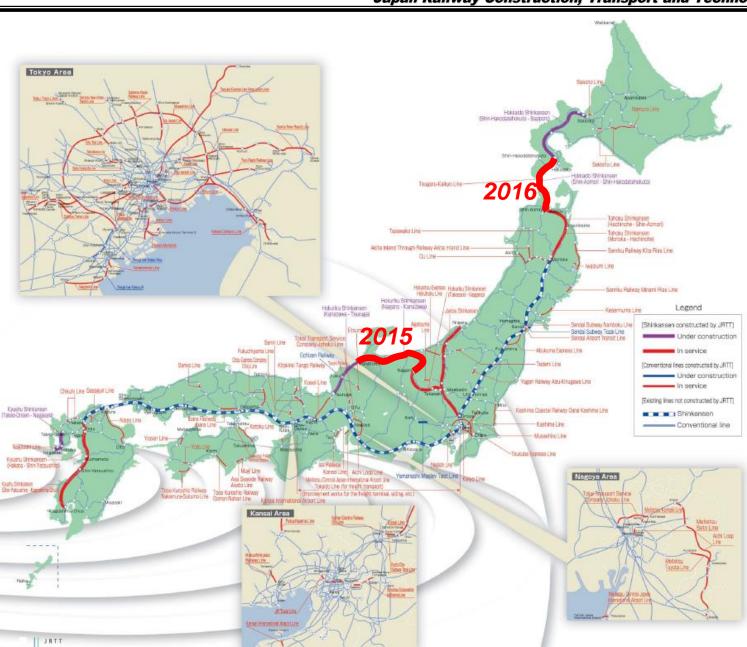

# The railway networks construction by JRTT

Japan Railway Construction, Transport and Technology Agency