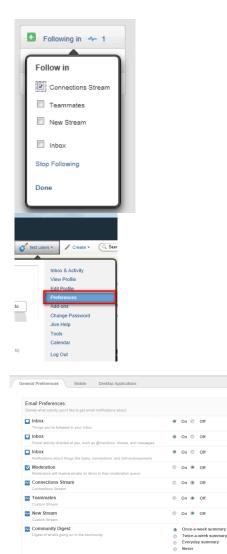

## Following

You can follow people, content or groups in Collaboration for Development: new activity related to the content, users or places that you follow will appear under the NEW connection streams, accessible through the top menu.

## **Change Your Preferences**

By default the platform will send you notifications when certain activities occur. To change your default email notifications settings:

- a) Click on your profile name then select the **Preferences** tab.
- b) Here you can choose to set notification options from "On" to "Of" depending on your interests.