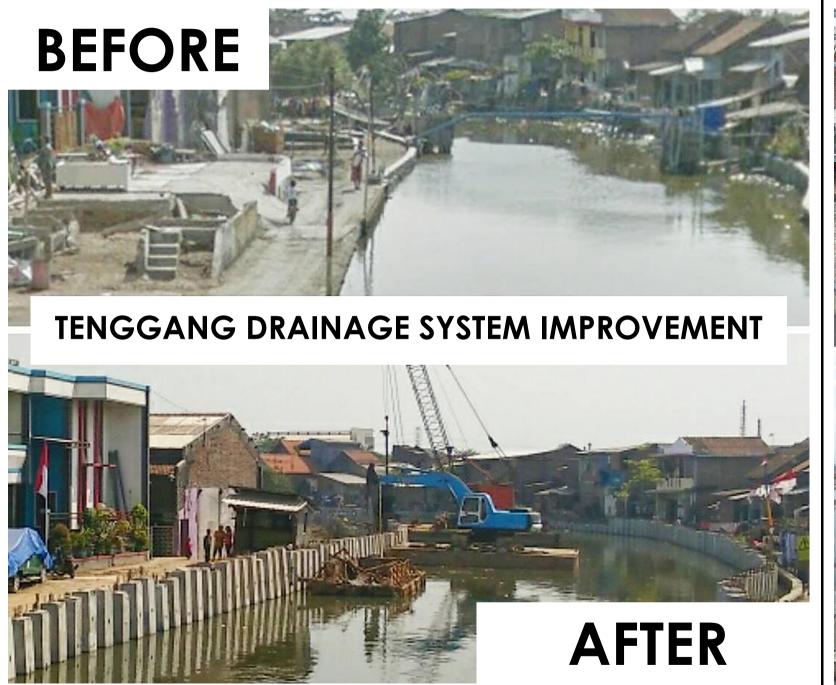

# 1. DRAINAGE IMPROVEMENT

- Sub System Mangkang
- Sub System Bringin
- Sub System Tugurejo
- Sub System Silandak
- Sub System Siangker
- Sub Sistem Bandara A. Yani
- Sub System Simpang 5
- Sub System BKB
- Sub System Bulu
- Sub System Asin
- Sub System Baru
- Sub System Banger
- Sub System Semarang
- · Sub System Bandarharjo
- Sub System BKT
- Sub System Tenggang
- Sub System Sringin
- Sub System Babon
- Sub System Pedurungan