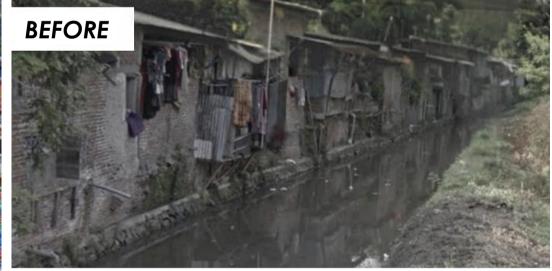

# SEMARANG RIVER

WITH A LENGTH OF 6.75 KM
THAT PASSES IN THE MIDDLE OF THE CITY

# IS REFERRED TO AS THE LONGEST TOILET IN THE WORLD

EVIDENCE OF LACK OF PUBLIC AWARENESS

LACK OF PUBLIC AWARENESS,
DECREASE
ENVIRONMENTAL
QUALITY

CAUSING FLOODING
IN SEMARANG

#WhatWeDo