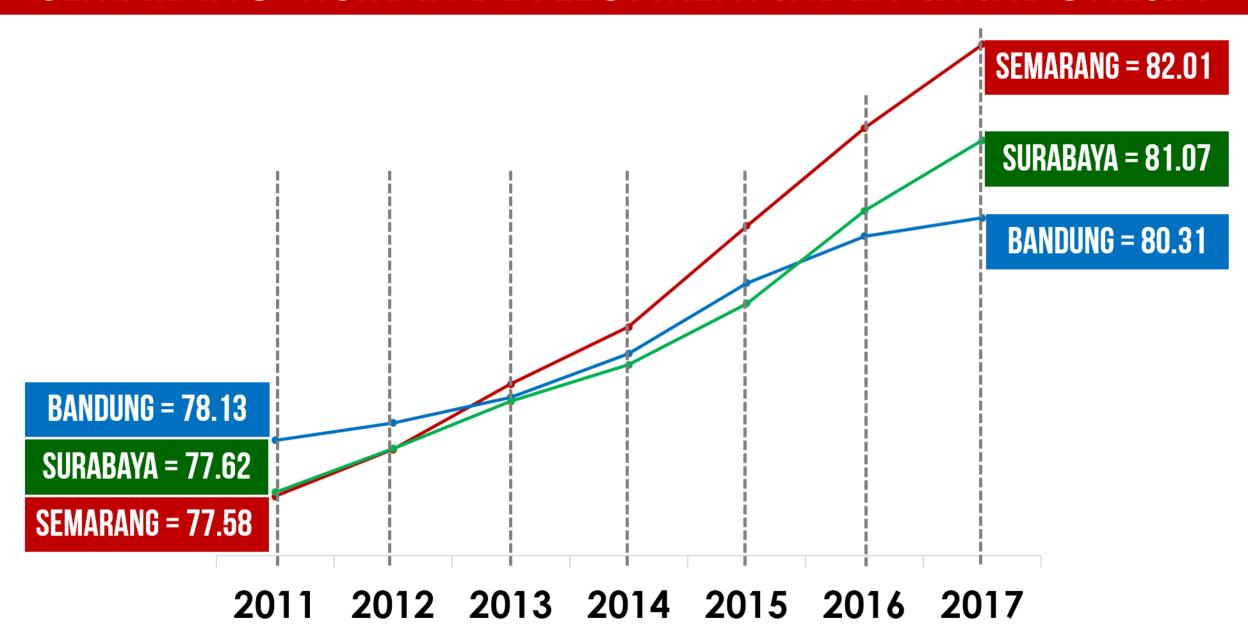

ang Raih Rekor Muri

Kamis, 5 Februari 2015 22:15 WIB



Sebanyak 3.356 unit jamban dan 100 rumah hasil renovasi dari program RTLH (Rumah Tak Layak Huni) & Jambanisasi diserahkan

# ENCOURAGE COMMUNITY PARTICIPATION WITH REPORTING SYSTEM



KIRIM SMS KE 1708: "LAPORHENDI (SPASI) ADUAN"





#### SEMARANG IN SUSTAINABLE DEVELOPMENT GOALS



LIFE EXPETANCY

IN 2011

77,17 TH

IN 2017

77,21 TH



**HEALTHY TOILET** 

IN 2011

**53,2**%

IN 2017

**73,8**%



**GOOD WAY** 

IN 2011

**46** %

IN 2017

88,7 %



**FLOOD AREA** 

IN 2011

41,02%

**IN 2017** 

21,4%



**MANGROVE FOREST** 

IN 2010

32,85 HA

IN 2017

68.13 HA



**CITY PARK** 

IN 2013

24,88 HA

IN 2017

28,09 TH

#### SEMARANG 'HUMAN DEVELOPMENT INDEX' IN CENTRAL JAVA



#### SEMARANG 'HUMAN DEVELOPMENT INDEX' IN INDONESIA



# SEMARANG-WEBAT