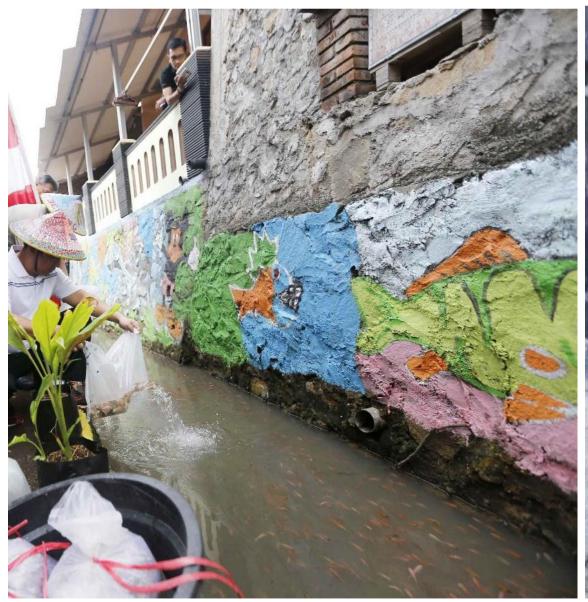

S

QUALITY IMPROVEMENT

# 1. DRAINAGE IMPROVEMENT

- Sub System Mangkang
- Sub System Bringin
- Sub System Tugurejo
- Sub System Silandak
- Sub System Siangker
- Sub Sistem Bandara A. Yani
- Sub System Simpang 5
- Sub System BKB
- Sub System Bulu
- Sub System Asin
- Sub System Baru
- Sub System Banger
- Sub System Semarang
- · Sub System Bandarharjo
- Sub System BKT
- Sub System Tenggang
- Sub System Sringin
- Sub System Babon
- Sub System Pedurungan

MANGKANG DRAINAGE SYSTEM

WEST SEMARANG
DRAINAGE
SYSTEM

3 CENTRAL SEMARANG DRAINAGE SYSTEM

EAST SEMARANG
DRAINAGE
SYSTEM











# RETENTION POOLS IMPROVEMENT





# FOR EXAMPLE AT KALIGAWE FLAT

#### 2. CITY DEVELOPMENT WITH 'WATER FRONT CITY' CONCEPT





**SEMARANG RIVER IN DR. SUTOMO STREET** 



### INITIATED A FISHIZATION PROGRAM







# 3. SETTLEMENT QUALITY IMPROVEMENT



**AFTER** 

# INITIATED 177 THEMATIC VILLAGES







**CHILD FRIENDLY VILLAGE** 

PANDANSARI BAG VILLAGE

TRADITIONAL SNACK VILLAGE

# HOME RENOVATION AND TOILET IMPROVEMENT PROGRAM



Minggu, 2 Desember 2018



Q Cari



Home

Nasional

Internasional

Regional

# Pembuatan 3.356 Jamban di Kota Semarang Raih Rekor Muri

Kamis, 5 Februari 2015 22:15 WIB



Sebanyak 3.356 unit jamban dan 100 rumah hasil renovasi dari program RTLH (Rumah Tak Layak Huni) & Jambanisasi diserahkan

# ENCOURAGE COMMUNITY PARTICIPATION WITH REPORTING SYSTEM



KIRIM SMS KE 1708: "LAPORHENDI (SPASI) ADUAN"





#### SEMARANG IN SUSTAINABLE DEVELOPMENT GOALS



LIFE EXPETANCY

IN 2011

77,17 TH

IN 2017

77,21 TH



**HEALTHY TOILET** 

IN 2011

**53,2**%

IN 2017

**73,8