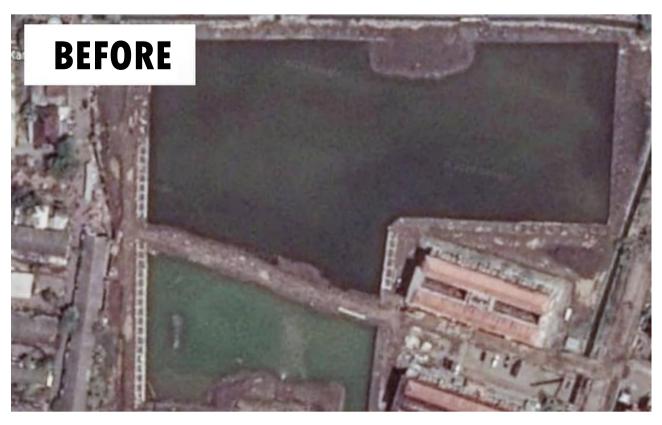

#WhatWeDo

# **ENCOURAGE 'OPEN DEFECATION FREE'**

#### SUPPORT URBAN WATER MANAGEMENT



DRAINAGE IMPROVEMENT

WITH 'WATER FRONT CITY'
AS AN URBAN CONCEPT DEVELOPMENT

SETTLEMENTS

QUALITY IMPROVEMENT

# 1. DRAINAGE IMPROVEMENT

- Sub System Mangkang
- Sub System Bringin
- Sub System Tugurejo
- Sub System Silandak
- Sub System Siangker
- Sub Sistem Bandara A. Yani
- Sub System Simpang 5
- Sub System BKB
- Sub System Bulu
- Sub System Asin
- Sub System Baru
- Sub System Banger
- Sub System Semarang
- · Sub System Bandarharjo
- Sub System BKT
- Sub System Tenggang
- Sub System Sringin
- Sub System Babon
- Sub System Pedurungan

MANGKANG DRAINAGE SYSTEM

WEST SEMARANG
DRAINAGE
SYSTEM

3 CENTRAL SEMARANG DRAINAGE SYSTEM

EAST SEMARANG
DRAINAGE
SYSTEM











# RETENTION POOLS IMPROVEMENT





# FOR EXAMPLE AT KALIGAWE FLAT

#### 2. CITY DEVELOPMENT WITH 'WATER FRONT CITY' CONCEPT





**SEMARANG RIVER IN DR. SUTOMO STREET** 



### INITIATED A FISHIZATION PROGRAM







# 3. SETTLEMENT QUALITY IMPROVEMENT



**AFTER** 

# INITIATED 177 THEMATIC VILLAGES







**CHILD FRIENDLY VILLAGE** 

PANDANSARI BAG VILLAGE

TRADITIONAL SNACK VILLAGE

# HOME RENOVATION AND TOILET IMPROVEMENT PROGRAM



Minggu, 2 Desember 2018



Q Cari



Home

Nasional

Internasional

Regional

# Pembuatan 3.356 Jamban di Kota Semarang Raih Rekor Muri

Kamis, 5 Februari 2015 22:15 WIB



Sebanyak 3.356 unit jamban dan 100 rumah hasil renovasi dari program RTLH (Rumah Tak Layak Huni) & Jambanisasi diserahkan

# ENCOURAGE COMMUNITY PARTICIPATION WITH REPORTING SYSTEM



KIRIM SMS KE 1708: "LAPORHENDI (SP