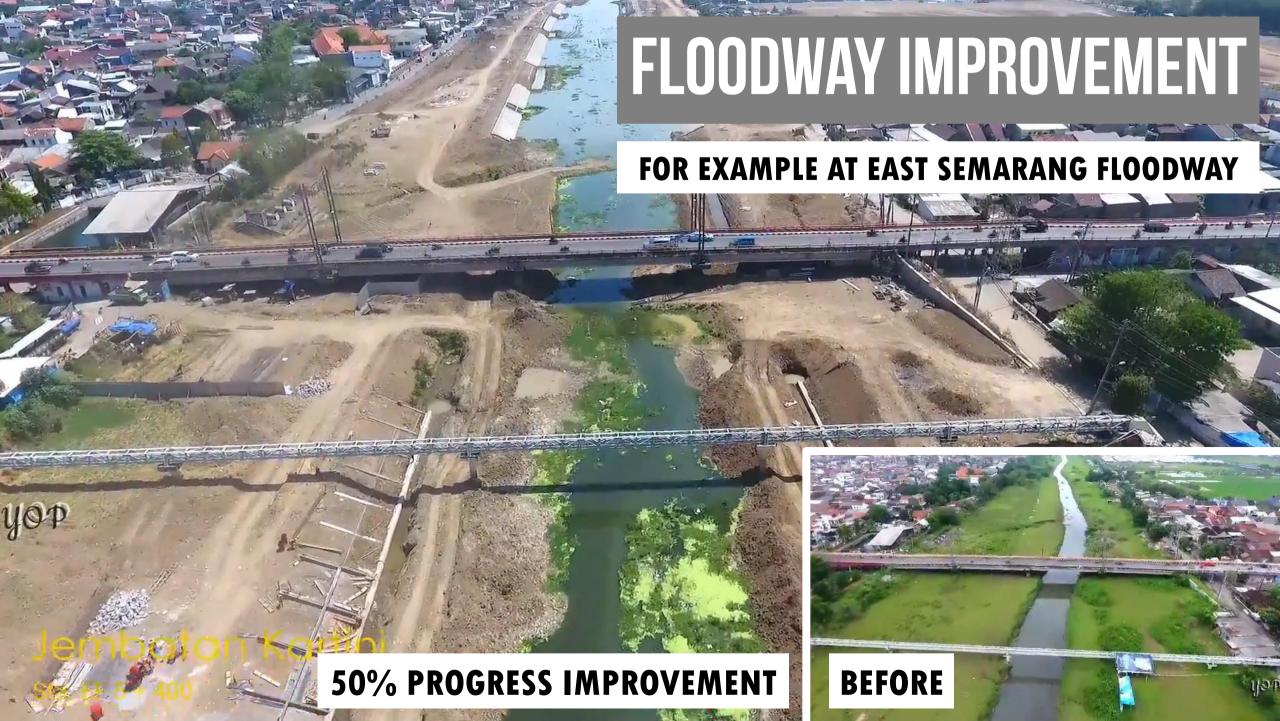

CAUSING FLOODING
IN SEMARANG



#WhatWeDo

# **ENCOURAGE 'OPEN DEFECATION FREE'**

#### SUPPORT URBAN WATER MANAGEMENT



DRAINAGE IMPROVEMENT

WITH 'WATER FRONT CITY'
AS AN URBAN CONCEPT DEVELOPMENT

SETTLEMENTS

QUALITY IMPROVEMENT

# 1. DRAINAGE IMPROVEMENT

- Sub System Mangkang
- Sub System Bringin
- Sub System Tugurejo
- Sub System Silandak
- Sub System Siangker
- Sub Sistem Bandara A. Yani
- Sub System Simpang 5
- Sub System BKB
- Sub System Bulu
- Sub System Asin
- Sub System Baru
- Sub System Banger
- Sub System Semarang
- · Sub System Bandarharjo
- Sub System BKT
- Sub System Tenggang
- Sub System Sringin
- Sub System Babon
- Sub System Pedurungan

MANGKANG DRAINAGE SYSTEM

WEST SEMARANG
DRAINAGE
SYSTEM

3 CENTRAL SEMARANG DRAINAGE SYSTEM

EAST SEMARANG
DRAINAGE
SYSTEM











# RETENTION POOLS IMPROVEMENT





# FOR EXAMPLE AT KALIGAWE FLAT

#### 2. CITY DEVELOPMENT WITH 'WATER FRONT CITY' CONCEPT





**SEMARANG RIVER IN DR. SUTOMO STREET** 



### INITIATED A FISHIZATION PROGRAM







# 3. SETTLEMENT QUALITY IMPROVEMENT



**AFTER** 

# INITIATED 177 THEMATIC VILLAGES







**CHILD FRIENDLY VILLAGE** 

PANDANSARI BAG VILLAGE

TRADITIONAL SNACK VILLAGE

# HOME RENOVATION AND TOILET IMPROVEMENT PROGRAM



Minggu, 2 Desember 2018



Q Cari



Home

Nasional

Internasional

Regional

# Pembuatan 3.356 Jamban di Kota Semarang Raih Rekor Muri

Kamis, 5 Februari 2015 22:15 WIB



Sebanyak 3.356 unit jamban dan 100 rumah hasil renovasi dari program RTLH (Rumah Tak Layak Huni) & Jambanisasi diserahkan

# ENCOURAGE COMMUNITY PARTICIPATION WITH REPORTING SYSTEM



K