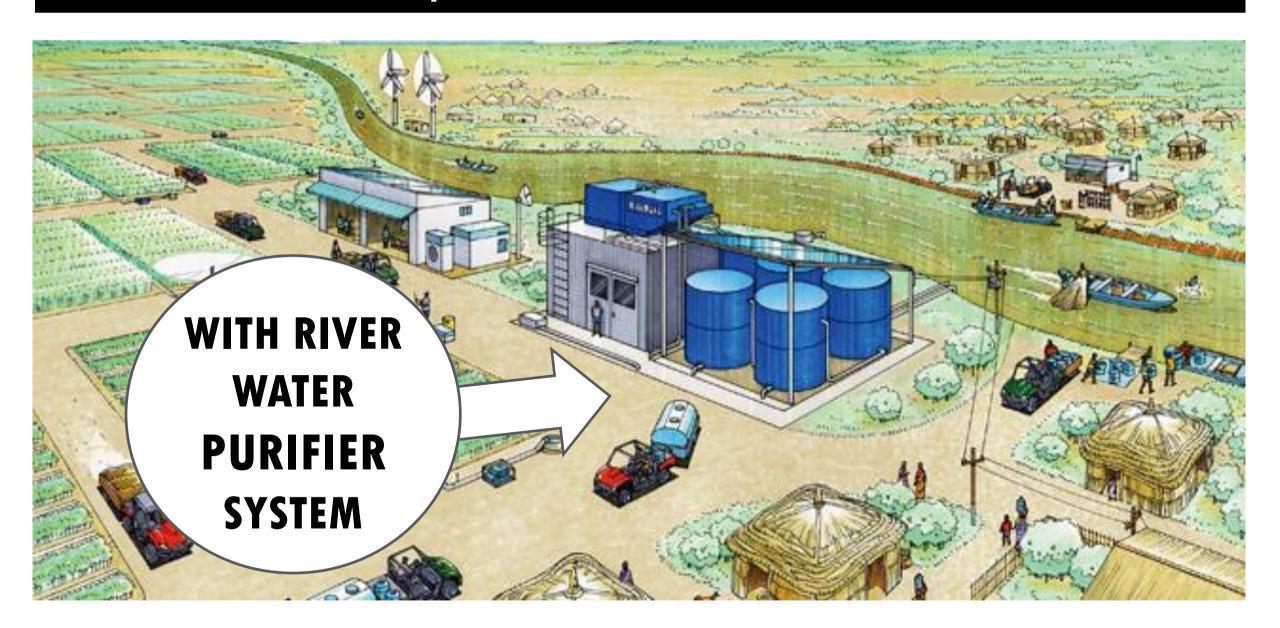

## AS AN ALTERNATIVE, SEMARANG CAN MANAGE RIVER WATER

# WITH THE **COST OF EACH RIVER SUB-SYSTEM** BY US\$ 50,000

**BUILT IN AFRICA BY JICA** 

Drinking water comes from a holding pond

Clean water from the system's tank

Doing laundry and preparing food at the river

Water delivery business