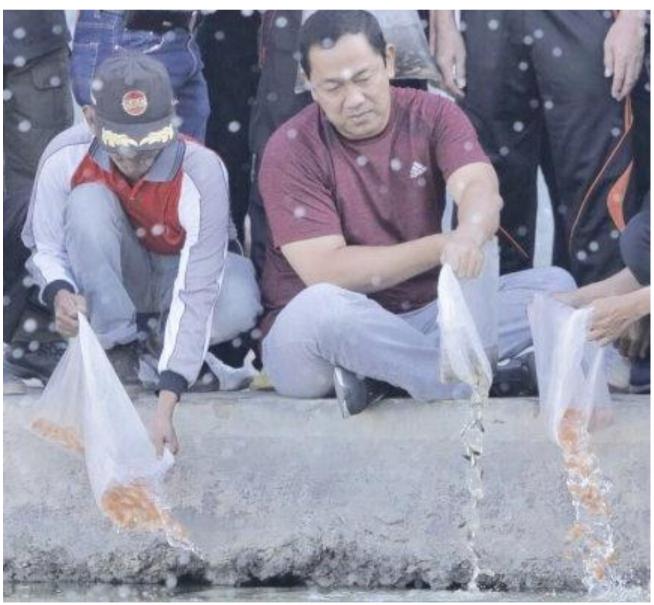

QUALITY IMPROVEMENT

# 1. DRAINAGE IMPROVEMENT

- Sub System Mangkang
- Sub System Bringin
- Sub System Tugurejo
- Sub System Silandak
- Sub System Siangker
- Sub Sistem Bandara A. Yani
- Sub System Simpang 5
- Sub System BKB
- Sub System Bulu
- Sub System Asin
- Sub System Baru
- Sub System Banger
- Sub System Semarang
- · Sub System Bandarharjo
- Sub System BKT
- Sub System Tenggang
- Sub System Sringin
- Sub System Babon
- Sub System Pedurungan

MANGKANG DRAINAGE SYSTEM

WEST SEMARANG
DRAINAGE
SYSTEM

3 CENTRAL SEMARANG DRAINAGE SYSTEM

EAST SEMARANG
DRAINAGE
SYSTEM











# RETENTION POOLS IMPROVEMENT





# FOR EXAMPLE AT KALIGAWE FLAT

#### 2. CITY DEVELOPMENT WITH 'WATER FRONT CITY' CONCEPT





**SEMARANG RIVER IN DR. SUTOMO STREET** 



### INITIATED A FISHIZATION PROGRAM







# 3. SETTLEMENT QUALITY IMPROVEMENT



**AFTER** 

# INITIATED 177 THEMATIC VILLAGES







**CHILD FRIENDLY VILLAGE** 

PANDANSARI BAG VILLAGE

TRADITIONAL SNACK VILLAGE

# HOME RENOVATION AND TOILET IMPROVEMENT PROGRAM



Minggu, 2 Desember 2018



Q Cari



Home

Nasional

Internasional

Regional

# Pembuatan 3.356 Jamban di Kota Semarang Raih Rekor Muri

Kamis, 5 Februari 2015 22:15 WIB



Sebanyak 3.356 unit jamban dan 100 rumah hasil renovasi dari program RTLH (Rumah Tak Layak Huni) & Jambanisasi diserahkan

# ENCOURAGE COMMUNITY PARTICIPATION WITH REPORTING SYSTEM



KIRIM SMS KE 1708: "LAPORHENDI (SPASI) ADUAN"





#### SEMARANG IN SUSTAINABLE DEVELOPMENT GOALS



LIFE EXPETANCY

IN 2011

77,17 TH

IN 2017

77,21 TH



**HEALTHY TOILET** 

IN 2011

**53,2**%

IN 2017

**73,8**