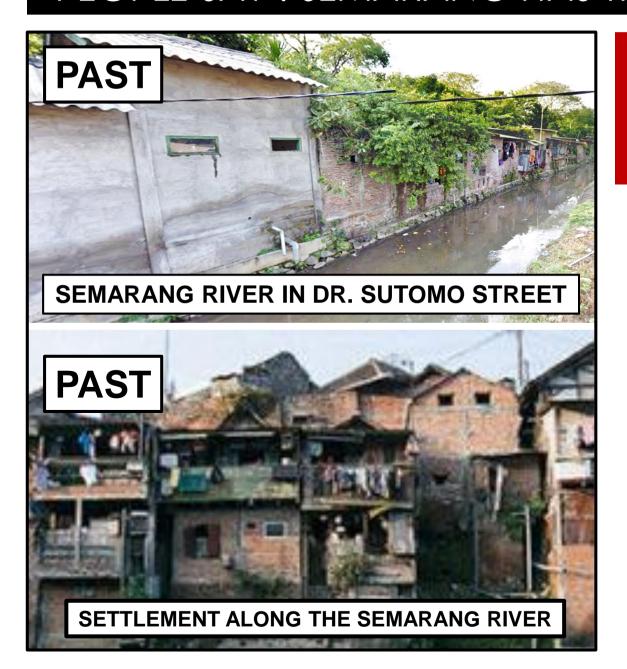

#### 2. CITY DEVELOPMENT WITH 'WATER FRONT CITY' CONCEPT

**SEMARANG RIVER IN DR. SUTOMO STREET** 