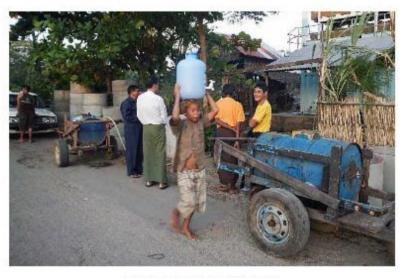

# WITH THE **COST OF EACH RIVER SUB-SYSTEM** BY US\$ 50,000

**BUILT IN AFRICA BY JICA** 

Drinking water comes from a holding pond

Clean water from the system's tank

Doing laundry and preparing food at the river

Water delivery business