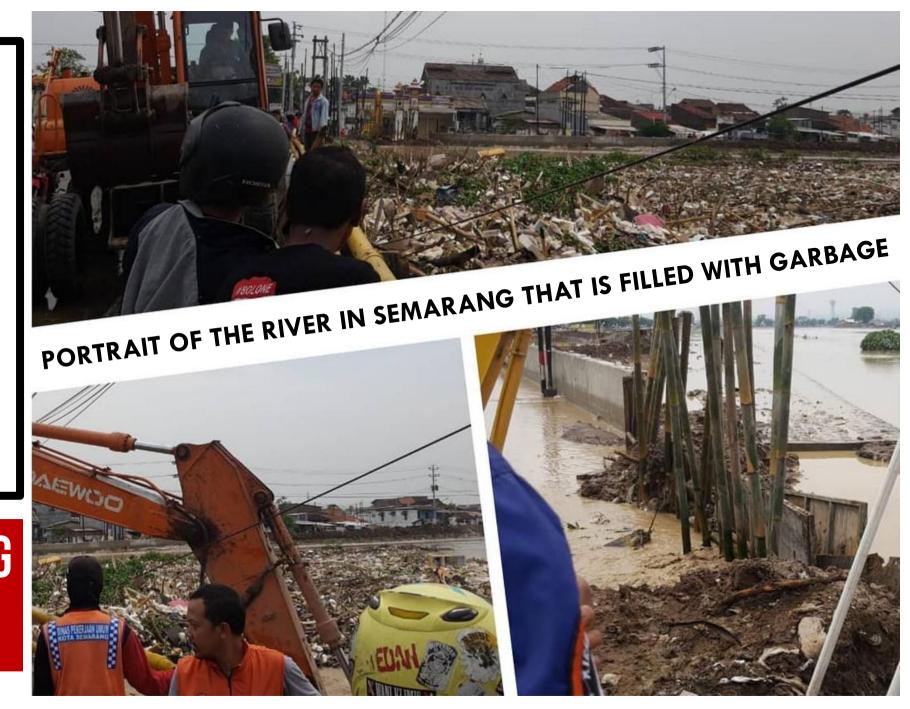

# SEMARANG RIVER

WITH A LENGTH OF 6.75 KM
THAT PASSES IN THE MIDDLE OF THE CITY

# IS REFERRED TO AS THE LONGEST TOILET IN THE WORLD

EVIDENCE OF LACK OF PUBLIC AWARENESS

LACK OF PUBLIC AWARENESS,
DECREASE
ENVIRONMENTAL
QUALITY

CAUSING FLOODING
IN SEMARANG

#WhatWeDo