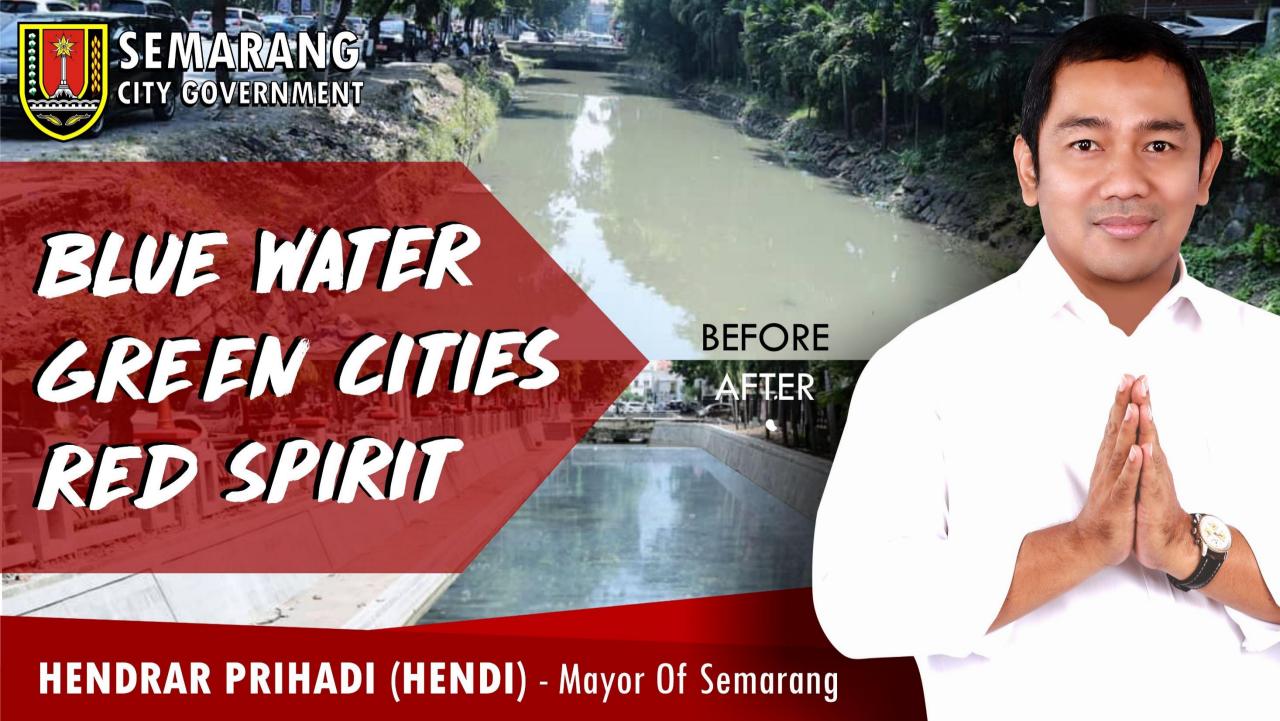

# SEMARANG RIVER

WITH A LENGTH OF 6.75 KM
THAT PASSES IN THE MIDDLE OF THE CITY

# IS REFERRED TO AS THE LONGEST TOILET IN THE WORLD

EVIDENCE OF LACK OF PUBLIC AWARENESS

LACK OF PUBLIC AWARENESS,
DECREASE
ENVIRONMENTAL
QUALITY

CAUSING FLOODING
IN SEMARANG

#WhatWeDo