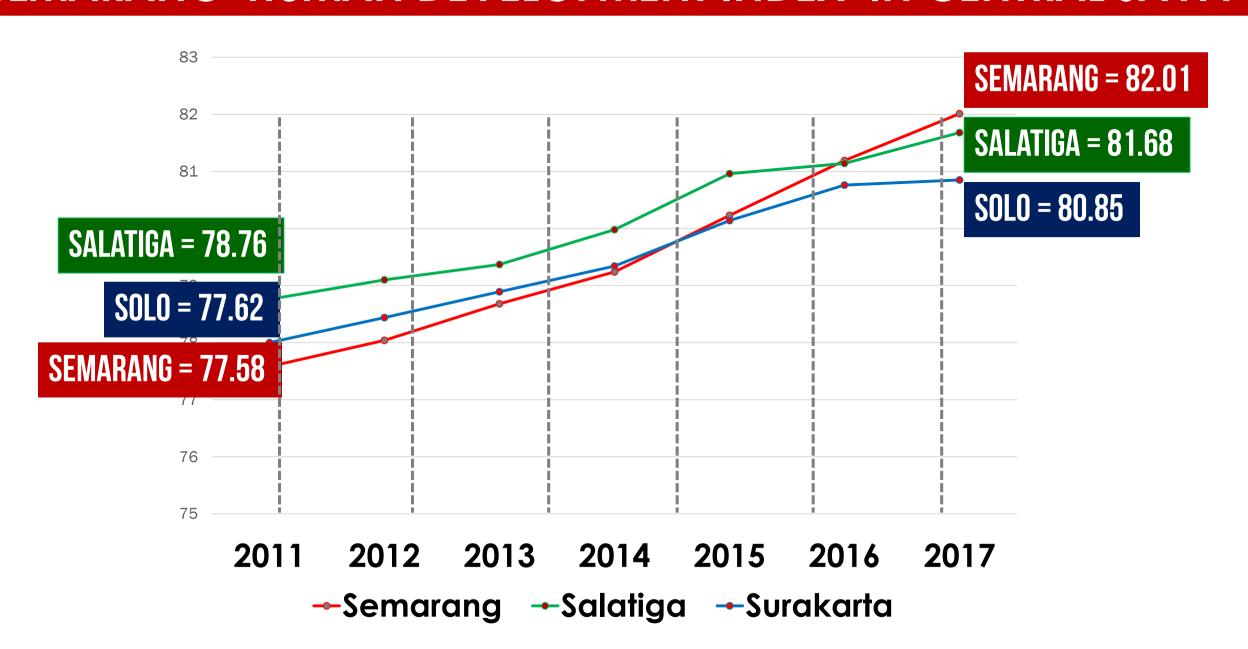

sional

Regional

# Pembuatan 3.356 Jamban di Kota Semarang Raih Rekor Muri

Kamis, 5 Februari 2015 22:15 WIB



Sebanyak 3.356 unit jamban dan 100 rumah hasil renovasi dari program RTLH (Rumah Tak Layak Huni) & Jambanisasi diserahkan

# ENCOURAGE COMMUNITY PARTICIPATION WITH REPORTING SYSTEM



KIRIM SMS KE 1708: "LAPORHENDI (SPASI) ADUAN"





#### SEMARANG IN SUSTAINABLE DEVELOPMENT GOALS



LIFE EXPETANCY

IN 2011

77,17 TH

IN 2017

77,21 TH



**HEALTHY TOILET** 

IN 2011

**53,2**%

IN 2017

**73,8**%



**GOOD WAY** 

IN 2011

**46** %

IN 2017

88,7 %



**FLOOD AREA** 

IN 2011

41,02%

**IN 2017** 

21,4%



**MANGROVE FOREST** 

IN 2010

32,85 HA

IN 2017

68.13 HA



**CITY PARK** 

IN 2013

24,88 HA

IN 2017

28,09 TH

#### SEMARANG 'HUMAN DEVELOPMENT INDEX' IN CENTRAL JAVA



#### SEMARANG 'HUMAN DEVELOPMENT INDEX' IN INDONESIA



# SEMARANG-WEBAT