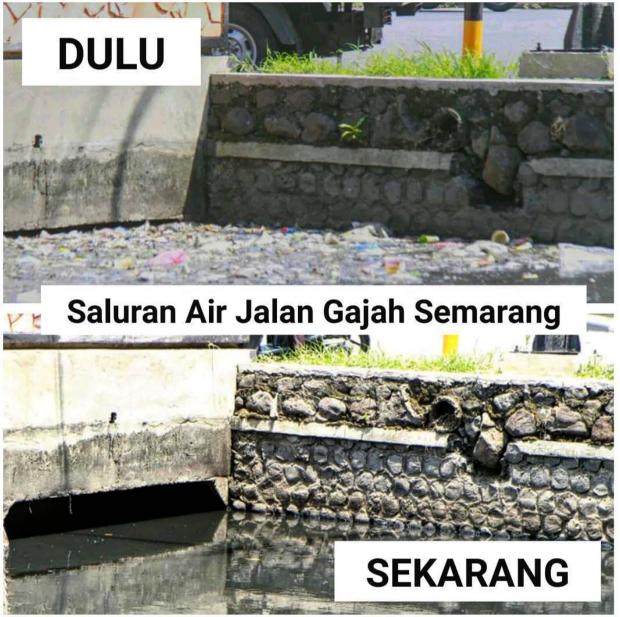

#### SUPPORT URBAN WATER MANAGEMENT

DRAINAGE IMPROVEMENT

WITH 'WATER FRONT CITY'
AS AN URBAN CONCEPT DEVELOPMENT

SETTLEMENTS

QUALITY IMPROVEMENT

# 1. DRAINAGE IMPROVEMENT

- Sub System Mangkang
- Sub System Bringin
- Sub System Tugurejo
- Sub System Silandak
- Sub System Siangker
- Sub Sistem Bandara A. Yani
- Sub System Simpang 5
- Sub System BKB
- Sub System Bulu
- Sub System Asin
- Sub System Baru
- Sub System Banger
- Sub System Semarang
- · Sub System Bandarharjo
- Sub System BKT
- Sub System Tenggang
- Sub System Sringin
- Sub System Babon
- Sub System Pedurungan