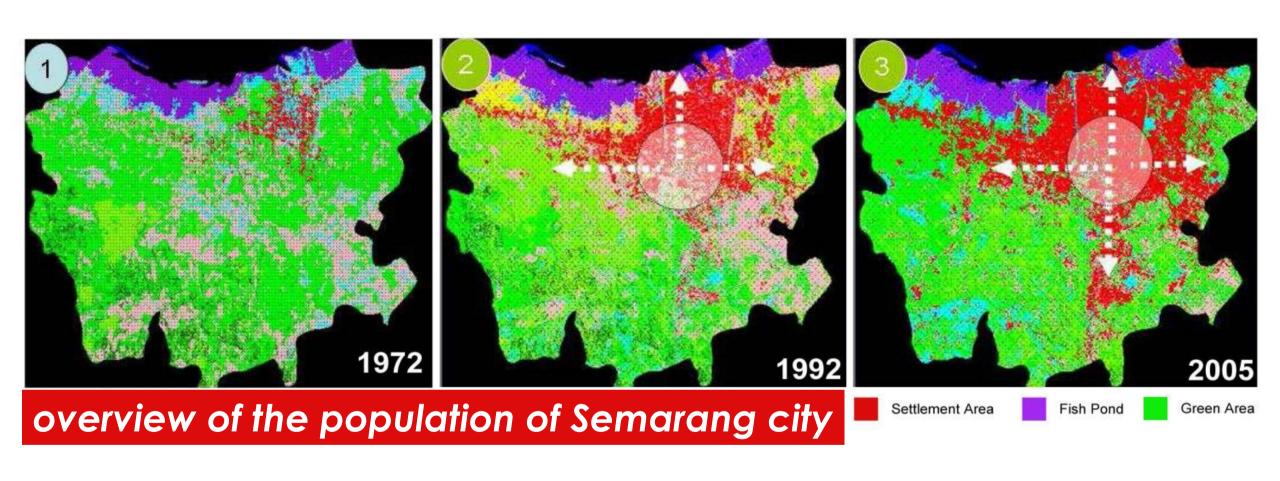

# SEMARANG'S URBAN MANAGERIAL CHALLENGES IS UNCONTROLLED POPULATION EXPLOSION



#### ONE OF THE CHALLENGES IS ABOUT CLEAN WATER MANAGEMENT BY PDAM



# AND THAT'S NOT EVEN ENOUGH



33,3% 172.334 PDAM WATER ACCESS



100% = 517.083 FAMILIES IN SEMARANG

#### **BUILD A NEW WATER TREATMENT SYSTEM**

# #WhatWeDo





Finish September 2019

## AS AN ALTERNATIVE, SEMARANG CAN MANAGE RIVER WATER



# WITH THE **COST OF EACH RIVER SUB-SYSTEM** BY US\$ 50,000

**BUILT IN AFRICA BY JICA** 



Drinking water comes from a holding pond





Clean water from the system's tank



Doing laundry and preparing food at the river





Water delivery business

#### **BUT THE PROBLEM FACED**



#### PEOPLE SAY: SEMARANG HAS THE LONGEST TOILET IN THE WORLD



# SEMARANG RIVER

WITH A LENGTH OF 6.75 KM
THAT PASSES IN THE MIDDLE OF THE CITY

# IS REFERRED TO AS THE LONGEST TOILET IN THE WO