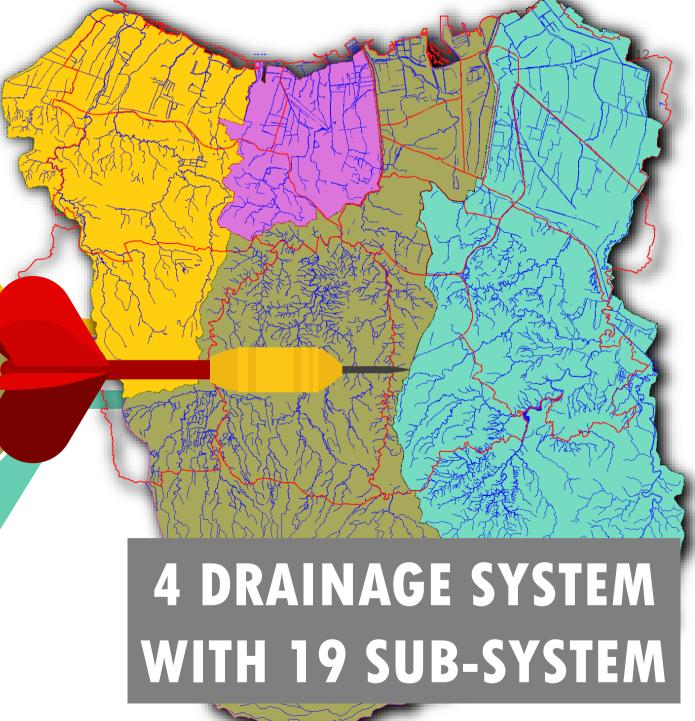

# 1. DRAINAGE IMPROVEMENT

- Sub System Mangkang
- Sub System Bringin
- Sub System Tugurejo
- Sub System Silandak
- Sub System Siangker
- Sub Sistem Bandara A. Yani
- Sub System Simpang 5
- Sub System BKB
- Sub System Bulu
- Sub System Asin
- Sub System Baru
- Sub System Banger
- Sub System Semarang
- · Sub System Bandarharjo
- Sub System BKT
- Sub System Tenggang
- Sub System Sringin
- Sub System Babon
- Sub System Pedurungan

MANGKANG DRAINAGE SYSTEM

WEST SEMARANG
DRAINAGE
SYSTEM

3 CENTRAL SEMARANG DRAINAGE SYSTEM

EAST SEMARANG
DRAINAGE
SYSTEM