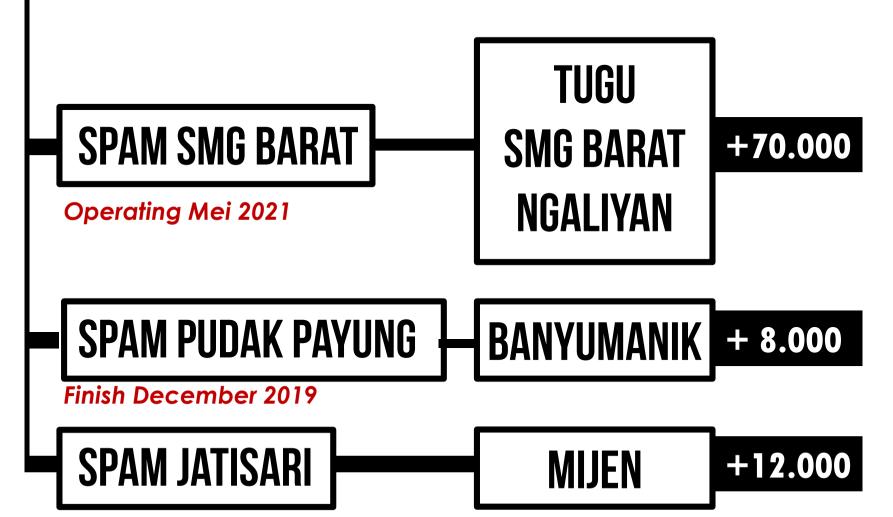

# SEMARANG'S URBAN MANAGERIAL CHALLENGES IS UNCONTROLLED POPULATION EXPLOSION



#### ONE OF THE CHALLENGES IS ABOUT CLEAN WATER MANAGEMENT BY PDAM



# AND THAT'S NOT EVEN ENOUGH



33,3% 172.334 PDAM WATER ACCESS



100% = 517.083 FAMILIES IN SEMARANG

#### **BUILD A NEW WATER TREATMENT SYSTEM**

# #WhatWeDo





Finish September 2019

## AS AN ALTERNATIVE, SEMARANG CAN MANAGE RIVER WATER



# WITH THE **COST OF EACH RIVER SUB-SYSTEM** BY US\$ 50,000

**BUILT IN AFRICA BY JICA** 



Drinking water comes from a holding pond





Clean water from the system's tank



Doing laundry and preparing food at the river





Water delivery business

#### **BUT THE PROBLEM FACED**



#### PEOPLE SAY: SEMARANG HAS THE LONGEST TOILET IN THE WORLD



# SEMARANG RIVER

WITH A LENGTH OF 6.75 KM
THAT PASSES IN THE MIDDLE OF THE CITY

# IS REFERRED TO AS THE LONGEST TOILET IN THE WORLD

EVIDENCE OF LACK OF PUBLIC AWARENESS

LACK OF PUBLIC AWARENESS,
DECREASE
ENVIRONMENTAL
QUALITY

CAUSING FLOODING
IN SEMARANG



#WhatWeDo

# **ENCOURAGE 'OPEN DEFECATION FREE'**

#### SUPPORT URBAN WATER MANAGEMENT



DRAINAGE IM