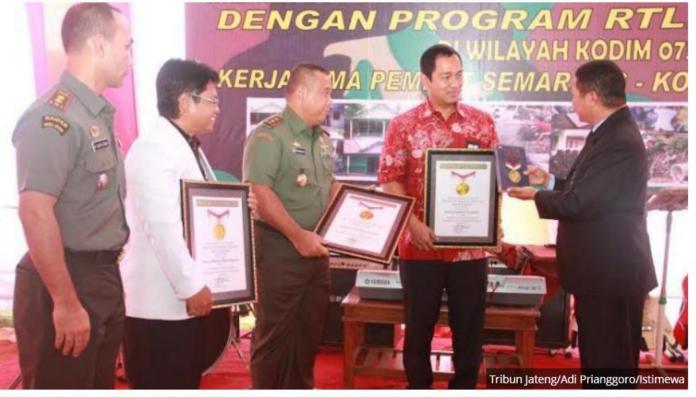

# HOME RENOVATION AND TOILET IMPROVEMENT PROGRAM

Minggu, 2 Desember 2018

Q Cari

Home

Nasional

Internasional

Regional

# Pembuatan 3.356 Jamban di Kota Semarang Raih Rekor Muri

Kamis, 5 Februari 2015 22:15 WIB

Sebanyak 3.356 unit jamban dan 100 rumah hasil renovasi dari program RTLH (Rumah Tak Layak Huni) & Jambanisasi diserahkan