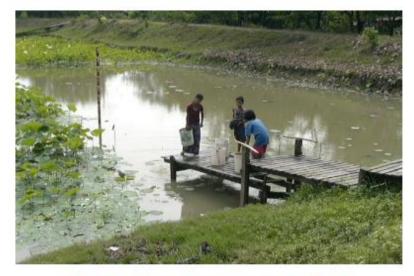

# WITH THE **COST OF EACH RIVER SUB-SYSTEM** BY US\$ 50,000

**BUILT IN AFRICA BY JICA** 

Drinking water comes from a holding pond

Clean water from the system's tank

Doing laundry and preparing food at the river