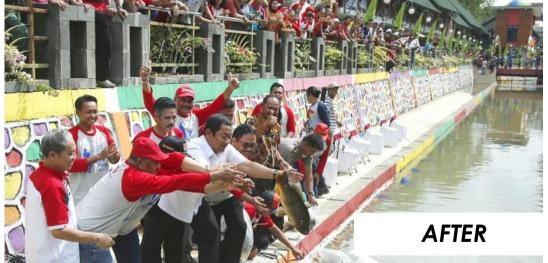

#### 2. CITY DEVELOPMENT WITH 'WATER FRONT CITY' CONCEPT

**SEMARANG RIVER IN DR. SUTOMO STREET** 

### INITIATED A FISHIZATION PROGRAM

# 3. SETTLEMENT QUALITY IMPROVEMENT

**AFTER** 