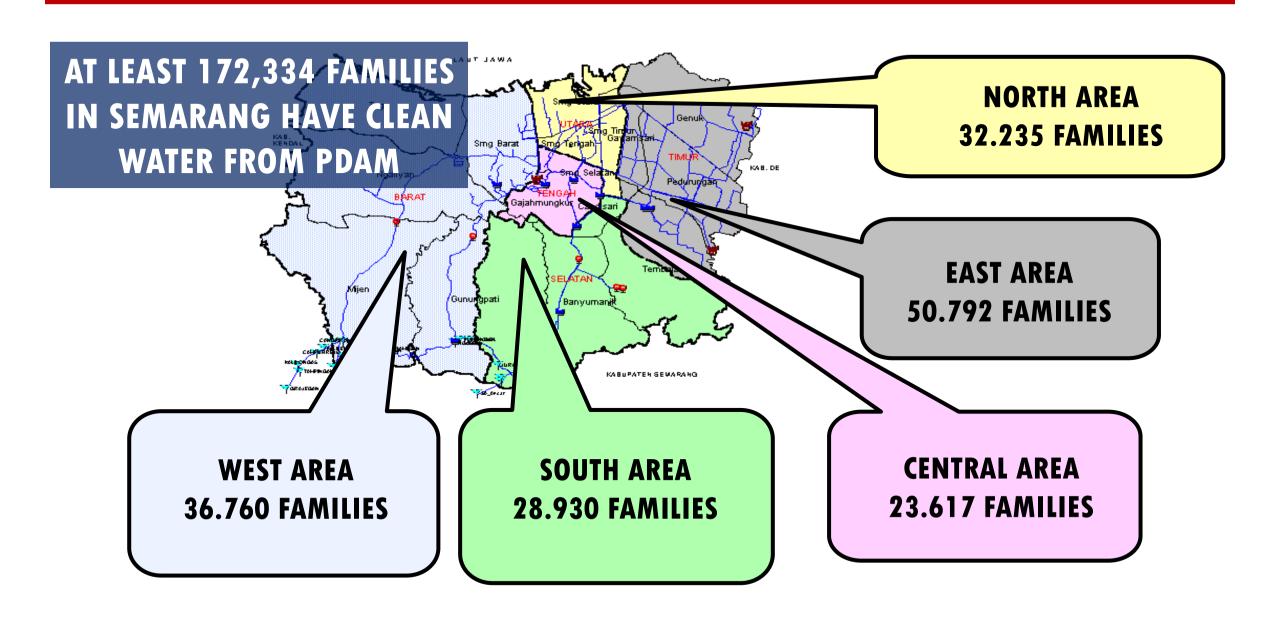

# AND THAT'S NOT EVEN ENOUGH

33,3% 172.334 PDAM WATER ACCESS

100% = 517.083 FAMILIES IN SEMARANG