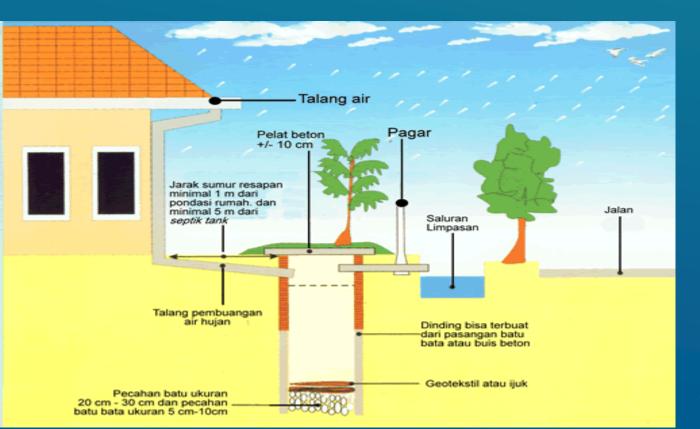

## ACTION STEPS (NEXT 6-12 MONTH)

- 1. To Build infiltration wells along Manggar river and dam :
  - Make an initial survey
  - Socialization to community along the dam
  - > Budgeting planning on regional income and expenditure budget
  - Offering additional financing from local private sector (CSR)

#### Build infiltration wells along Manggar river and dam