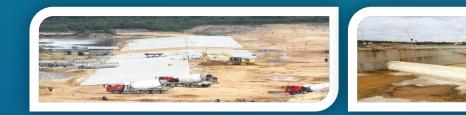

### APPROACHES DURING THE WORKSHOP THAT APPLICABLE TO ADDRESSING CITY CHALLENGES

- 1. PROTECTION OF WATER RESOURCES AREA ; (recomendation aplicable for Balikpapan :
  - making infiltration wells along Manggar river and dam ; and
  - build another dam already done; Teritip dam 250 lt/dt on progress of land acquisition : Aji Raden dam 150 lt/dt)

## ACTION STEPS (NEXT 6-12 MONTH)

- 1. To Build infiltration wells along Manggar river and dam :
  - Make an initial survey
  - Socialization to community along the dam
  - > Budgeting planning on regional income and expenditure budget
  - Offering additional financing from local private sector (CSR)

#### Build infiltration wells along Manggar river and dam