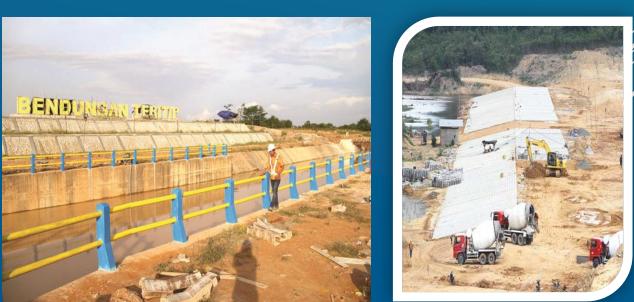

### APPROACHES DURING THE WORKSHOP THAT APPLICABLE TO ADDRESSING CITY CHALLENGES

- 1. PROTECTION OF WATER RESOURCES AREA ; (recomendation aplicable for Balikpapan :
  - making infiltration wells along Manggar river and dam ; and
  - build another dam already done; Teritip dam 250 lt/dt on progress of land acquisition : Aji Raden dam 150 lt/dt)

#### Build infiltration wells along Manggar river and dam