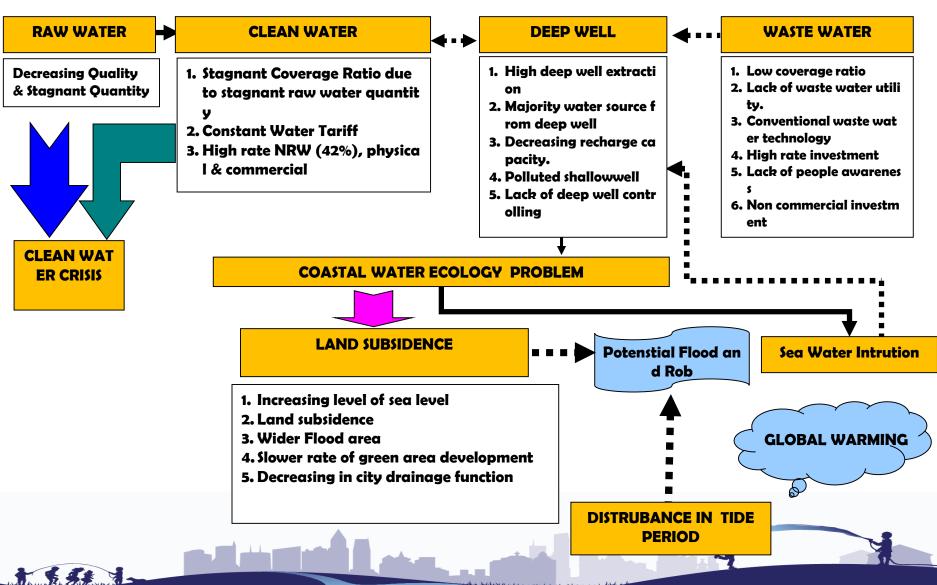

### INTEGRATED URBAN WATER MANAGEMENT 1st FEBRUARY 2019 DKI JAKARTA







#### CHALLANGE IN MANAGING WATER RESOURCES





### **WATER & WASTE WATER CONSOLIDATION**



**SHORT TERM** 

MIDDLE TERM

**LONG TERM** 

Close Cycle

River Cleansing

River Cleansing

Raw Water Source









CLOSE CYCLE

1 5 44

RIVER CLEANSING AS RAW WATER

RIVER CLEANSING AS ADDITIONAL RAW W ATER

RAW WATER AT GIANT SEA WALL

### PLANNING FOR WATER & WASTE WATER INTEGRATED AREA





## INTEGRATED WATER MANAGEMENT CONCEPT

1 54



### STAKEHOLDER



|                  | SURFACE WATER | STORM WATER | CLEAN WATER | GREY/BLACK WATER |
|------------------|---------------|-------------|-------------|------------------|
| <u>AUTHORIZE</u> | CENTRAL GOVT  | LOCAL GOVT  | PDAM        | PD PAL           |
| <u>PERMIT</u>    | CENTRAL GOVT  | LOCAL GOVT  | LOCAL GOVT  | LOCAL GOVT       |
| BUDGETING        | CENTRAL GOVT  | LOCAL GOVT  |