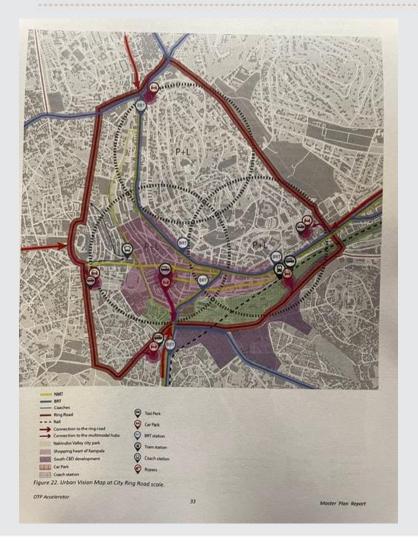

## **SMART MOVING KAMPALA**

Design of NMT-pilot route. Extension Speke Road - Shimoni Road

October 2015