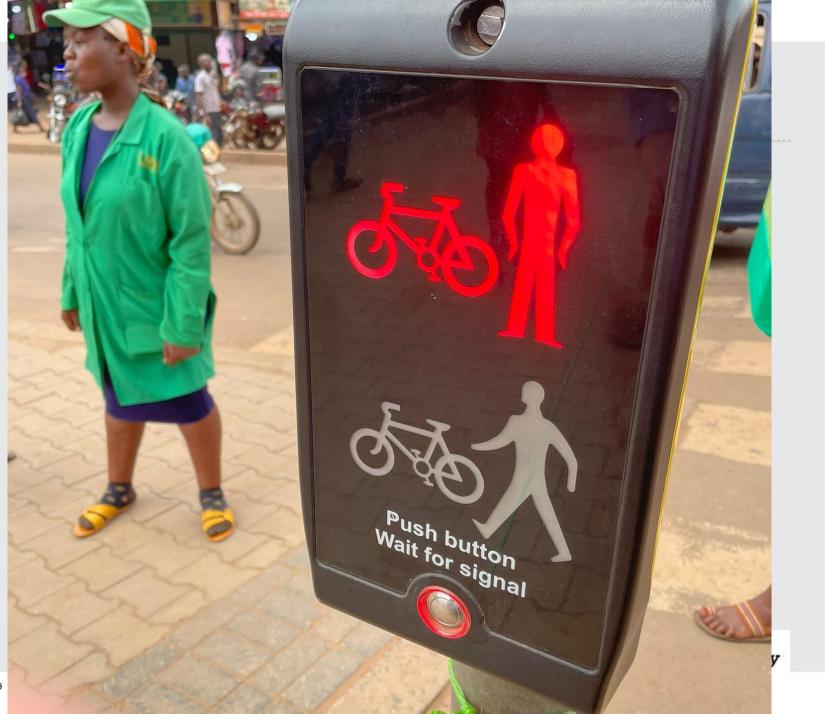

## Three networks

If you plan for bikes you have to plan for the other modes as well!

Stakeholder involvement

Stick to the plan!

Reward will come in the Smart Moving Kampala