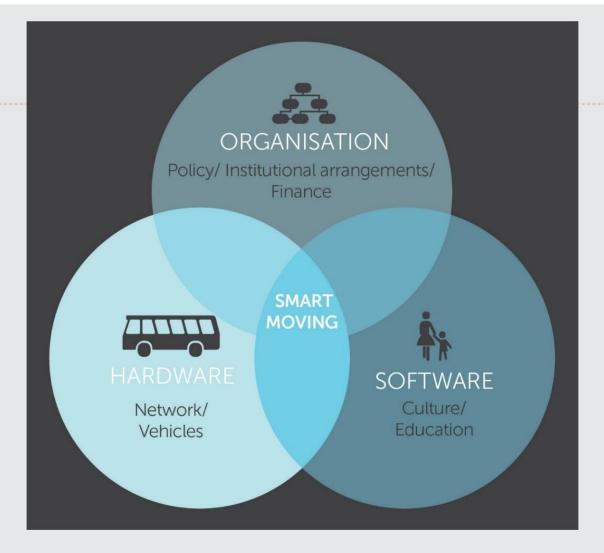

## Three networks

If you plan for bikes you have to plan for the other modes as well!

Stakeholder involvement

Stick to the plan!

Reward will come in the Smart Moving Kampala