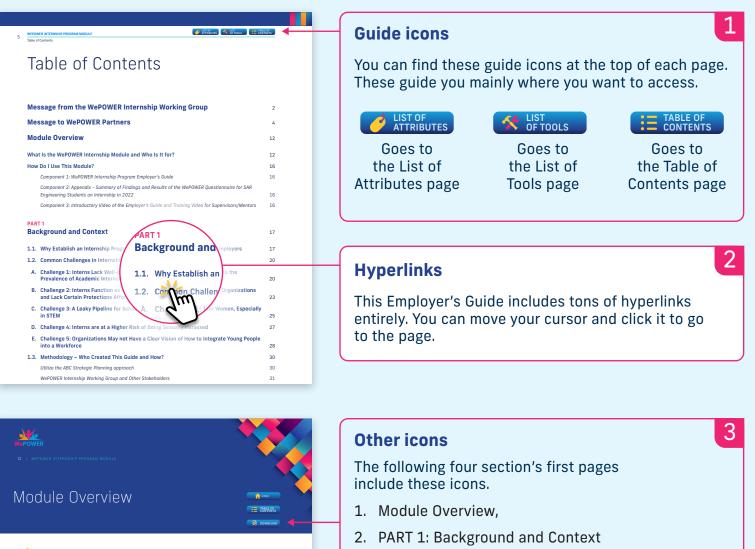

## WePOWER Internship Module, Employer's Guide User's Manual

WePOWER Internship Module – Employer's Guide was published as an interactive PDF. The followings explain how to use it effectively.