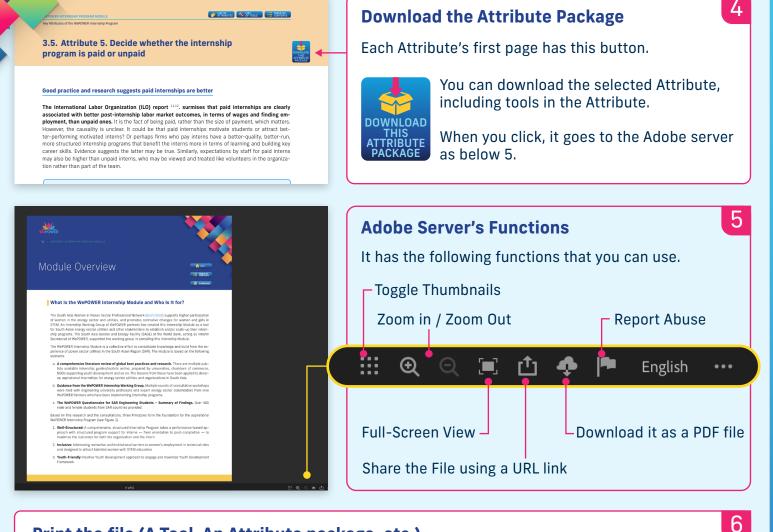

## Print the file (A Tool, An Attribute package, etc.)

Please use the Adobe Server's "Download it as a PDF file" function to download, then print it out.

| عند مساله المحمد المحمد<br>محمد المحمد المحم<br>المحمد المحمد ال | Download a Tool7Each tool's first page has this button.                                                                        |
|---------------------------------------------------------------------------------------------------------------------------------------------------------------------------------------------------------------------------------------------------------------------------------------------------------------------------------------------------------------------------------------------------------------------------------------------------------------------------------------------------------------------------------------------------------------------------------------------------------------------------------------------------------------------------------------------------------------------------------------------------------------------------------------------------------------------------------------------------------------------------------------------------------------------------------------------------------------------------------------------------------------------------------------------------------------------------------------------------------------------------------------------------------------------------------------------------------------------------------------------------------------------------------------------------------------------------------------------------------------------------------------------------------------------------------------------------------------------------------------------------------------------------------------------------------------------------------------------------------------------------------------------------------------------------------------------------------------------------------------------------------------------------------------------------------------------------------------------------------------------------------------------------------------------------------------------------------------------------------------------------------------------------------------------------------------------------------------------------|--------------------------------------------------------------------------------------------------------------------------------|
| Instructions: For an organization. This is only a template and will need to be modified according to the<br>organization's intern job assignment. This document is to be used as guidelines.<br>Draft Terms of Reference:                                                                                                                                                                                                                                                                                                                                                                                                                                                                                                                                                                                                                                                                                                                                                                                                                                                                                                                                                                                                                                                                                                                                                                                                                                                                                                                                                                                                                                                                                                                                                                                                                                                                                                                                                                                                                                                                         | You can download the selected tool only.<br>The tools are white background so that you<br>can print it and use it immediately. |
| Terms of Reference<br>Internship - *** Department<br>**** Job/Internship Title ****<br>Job Title: Intern (** more detail **)                                                                                                                                                                                                                                                                                                                                                                                                                                                                                                                                                                                                                                                                                                                                                                                                                                                                                                                                                                                                                                                                                                                                                                                                                                                                                                                                                                                                                                                                                                                                                                                                                                                                                                                                                                                                                                                                                                                                                                      | When you click, it goes to the Adobe server.                                                                                   |