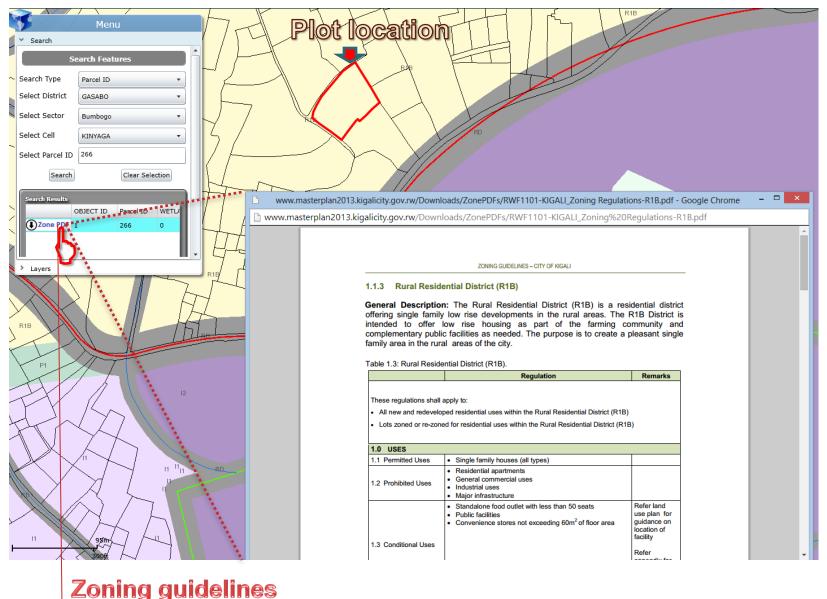

# Web GIS: www.masterplan2013.kigalicity.gov.rw Zoning guidelines for a single plot