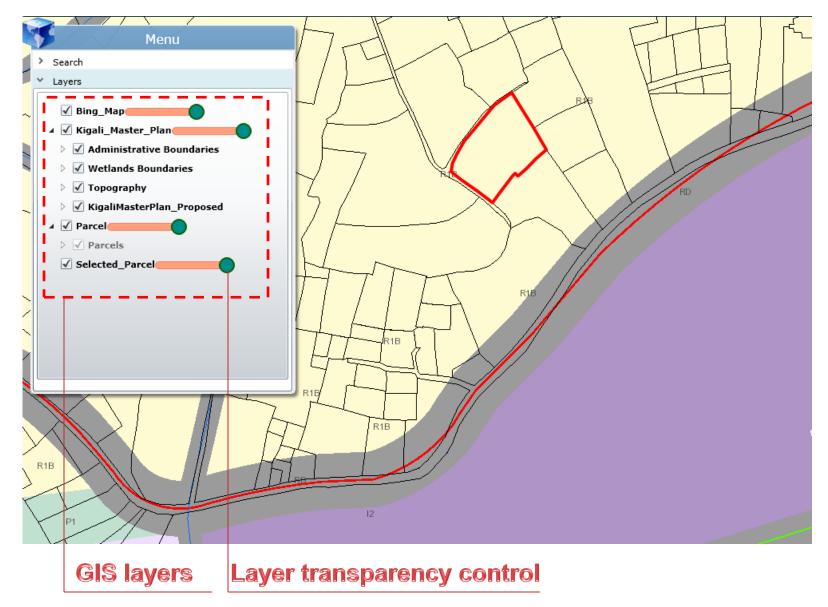

| View   |

#### Data to be exported in excel

Developers, plot number, plot location, usage, cost, number of floors, date of submission, date of approval, days taken, gross floor area, plot size,....

Reporting tool allows to manage the urbanization and growth process and key data for the City as well as monitoring for timely service delivery

# WEBGIS: www.masterplan2013.kigalicity.gov.rw System role

- Access to the base map;
- Access to aerial photos;
- Access to the existing/proposed land use plan;
- Access to the zoning, infrastructure layout and master plan reports;
- Future link to LAIS (real time cadastral data).

#### Web GIS: www.masterplan2013.kigalicity.gov.rw Online access to the Master Plan-Interface description



# Web GIS: www.masterplan2013.kigalicity.gov.rw GIS layers



#### Web GIS: www.masterplan2013.kigalicity.gov.rw Parcel searching tool

|                                                                | 3                                                              | Menu                                 |                                                                                                                                                           |
|----------------------------------------------------------------|----------------------------------------------------------------|--------------------------------------|-----------------------------------------------------------------------------------------------------------------------------------------------------------|
|                                                                | Y S