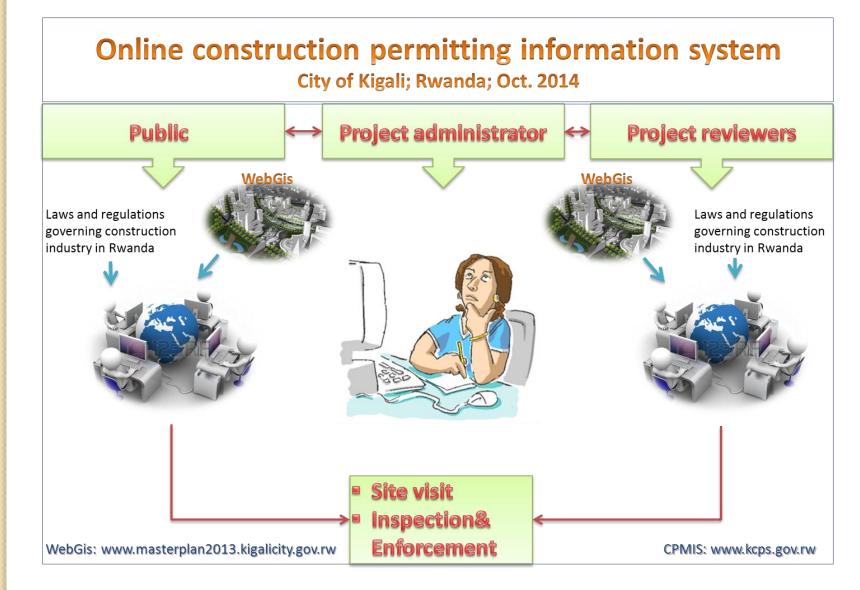

## Content:

- Introduction
- Background and Key information on City of Kigali
- Construction Permitting Management Information System (CPMIS)
- Kigali City Online Master Plan (Web GIS)
- Summary
- Conclusion

## Background

Challenges in urbanization and service delivery at the City of Kigali-Physical Planning and Construction

- Inconsistent understanding and information on Construction Permitting procedures;
- Delayed issuance of construction and related permits;
- Lack of customer satisfaction;
- Poor management of construction and planning datamanual archives;
- Unplanned development;
- Lack of efficient linkages, sharing and access to data between relevant institutions;
- Lack of efficient use of human resource-duplication, overloading, lack of harmonization and coordination.

## Background

Some key City initiatives that facilitated sustainable urbanization and better service delivery in Kigali

- Establishment of the City Urban Planning and Construction
   One Stop Centre 2010 (Clients Charter);
- Establishment of the District Urban Planning and Construction One Stop Centre 2012;
- Decentralization of land management to the Districts (Land Bureaus);
- □ Completion of the City Master Plan 2004-2013;
- Construction permitting reforms;
- Introduction of online platforms-Construction Permitting and Access to Master Plan;

#### Construction Permit Reforms Simple, Fast and Reliable Services

- □ Formation of One Stop Center at City and District level;
- Reduction of costs-USD 5,000 to less than USD 100;
- Reduction and streamlining of procedures (elimination and merging of procedures)-link to other agencies;
- Reduction of time-365 days to 20 days;
- Completion of Detailed Physical Planning of the City;
- Introduction of online platforms-Construction Permitting and Access to Master Plan;