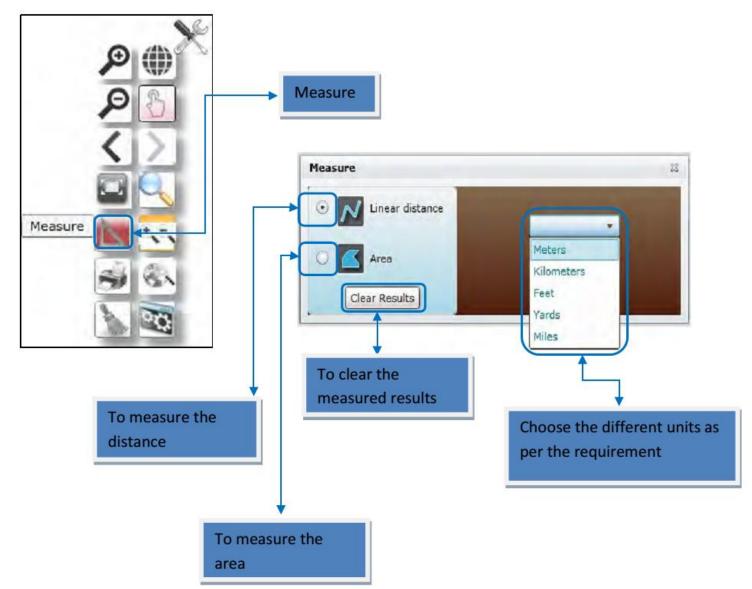

search<br>button to select<br>& zoom to the<br>parcel | Select Parcel ID                                               | 266 Clear Results                    | It clears the<br>selected feature<br>and query. Once<br>user click this<br>button it clears<br>the selection<br>result and goes<br>back to search<br>type |
|                                                                | > Layers                                                       |                                      |                                                                                                                                                           |

# Web GIS: www.masterplan2013.kigalicity.gov.rw Zoning guidelines for a single plot



### Web GIS: www.masterplan2013.kigalicity.gov.rw Measurement tool



# Web GIS: www.masterplan2013.kigalicity.gov.rw Exporting map tool



# Summary



# Conclusion

# SIMPLE, FAST, RELIABLE

- Easy access to reliable and harmonized information;
- Easy access to urban planning data, regulations;
- Easy and accurate access to procedures and requirements (detailed checklist);
- Easy management, monitoring and coordination of human resources;
- Reliable storage of data and archives-virtual hosting;
- □ Fast service delivery in compliance with Clients Charter