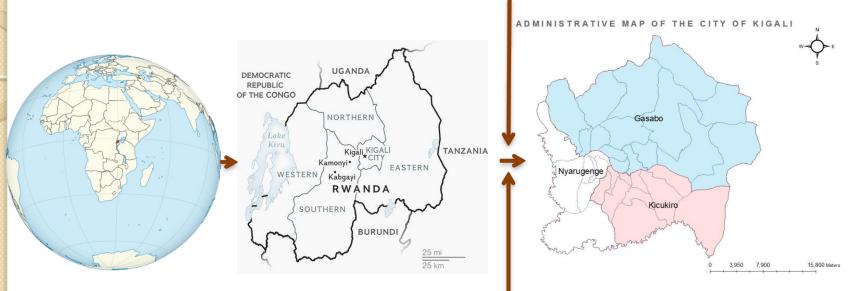

### Introduction Key data on Kigali

Gross density: 1778p/km<sup>2</sup> Household size: 4.7 Natural constraints: 50% (19% for wetlands and 31% with slope >20%)

Commonly known as "The land of a Thousand Hills", Rwanda is located in East Central Africa and covers an area of 26,338 sq km,

Kigali is not only the national capital of Rwanda, but also the country's most important business centre and main point of entry.

| District   | Area<br>(sq.km) | Population<br>2002-08-15<br>census | Population<br>2012-08-15<br>census |
|------------|-----------------|------------------------------------|------------------------------------|
| Nyarugenge | 134             | 236,980                            | 284,561                            |
| Gasabo     | 430             | 320,516                            | 529,561                            |
| Kicukiro   | 167             | 207,819                            | 318,564                            |
| Total      | 731             | 765,315                            | 1,132,686                          |