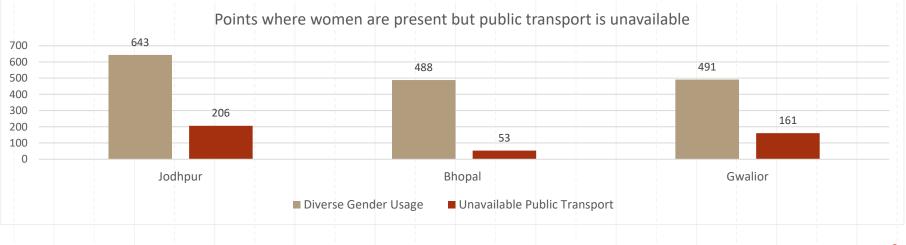

#### BENGALURU PUBLIC TRANSPORT

Yellow circles highlighting areas having no Public Transport within 400 m radius but high density of pedestrians and people using the street

> SAFETIP?N Supporting Safer Cities