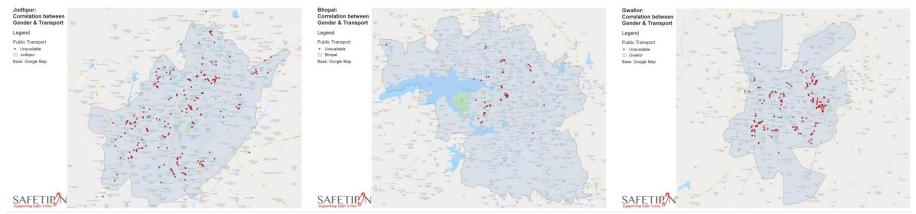

#### BENGALURU PUBLIC TRANSPORT

Yellow circles highlighting areas having no Public Transport within 400 m radius but high density of pedestrians and people using the street

> SAFETIP?N Supporting Safer Cities