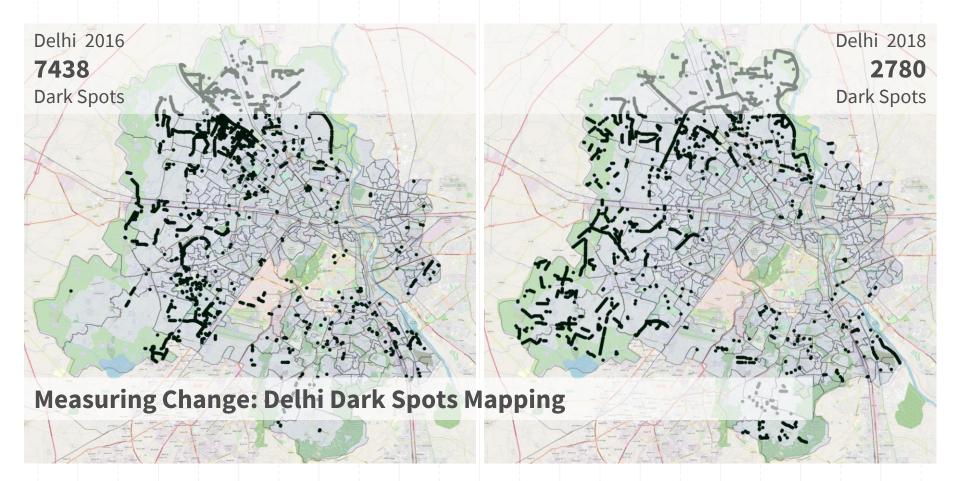

### **MAPPING DELHI**

Data Collection was done from **December 2018 – January 2019** between 6 PM – 9 PM

# More than 100,000 images collected

Specific focus on metro stations, bus stops, parks, markets, tourist areas etc