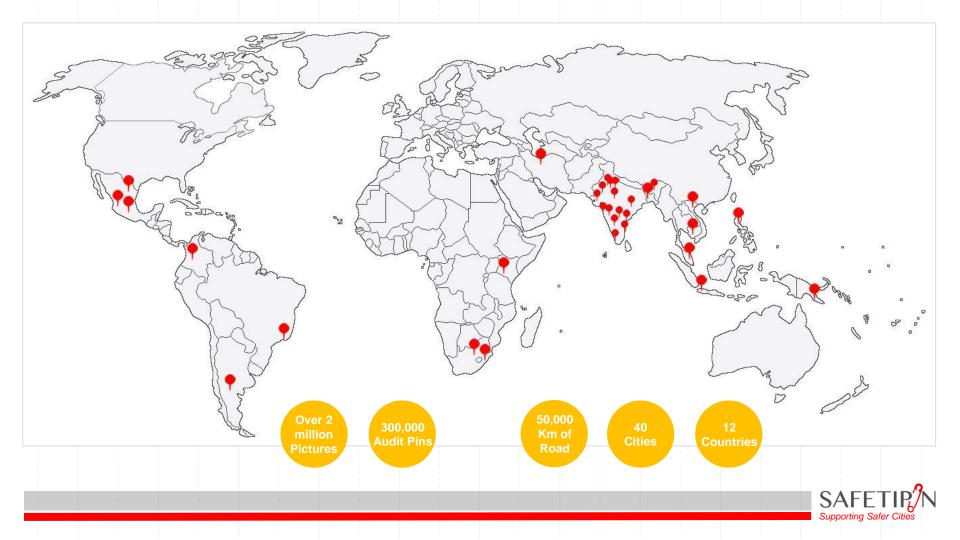

# Using Data to Enhance Women's Mobility in Cities

KALPANA VISWANATH, January 2020



### SAFETIPIN

Working towards building a world where everyone can move around without fear, specially women.

We have one app My Safetipin and two technology tools to collect data on urban spaces











Phone with Safetipin Nite Application is mounted on the windshield of a moving vehicle for capturing night time pictures. Pictures are taken at every 50 metres interval and uploaded to our system. These are then assessed according to the safety audit parameters.



## SAFETIPIN SITE

Tool to collect customized data on urban spaces to assess safety, mobility, accessibility









# Safetipin's data has been used by

| Governments                | Upgrading Infrastructure<br>Measuring Change<br>Delivering Safety              | • | Delhi<br>Bogota<br>Trivandrum                                                   |
|----------------------------|--------------------------------------------------------------------------------|---|---------------------------------------------------------------------------------|
| Researchers                | Empirical Database<br>Mapping & Analysis<br>Feminist Tool                      | • | SPA, New Delhi<br>King's College London<br>UNSW Sydney, IISc Bangal             |
| Women                      | Empowerment<br>Decision Making<br>Claiming Public Space                        | • | Safety Audit<br>Crowdsourced Data<br>Khadar Ki Ladk