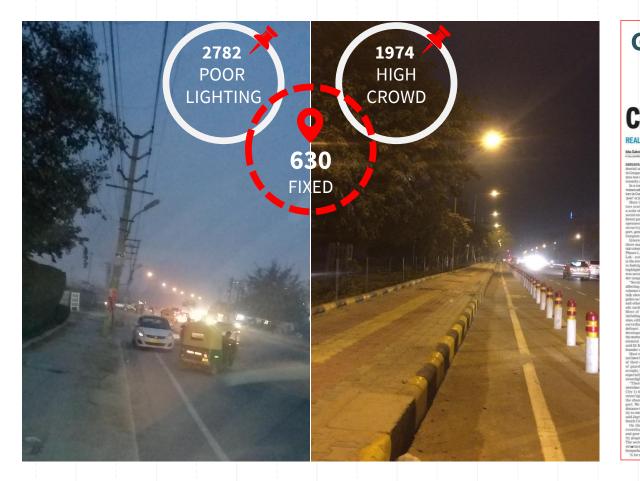

### **MAPPING DELHI**

Data Collection was done from **December 2018 – January 2019** between 6 PM – 9 PM

# More than 100,000 images collected

Specific focus on metro stations, bus stops, parks, markets, tourist areas etc