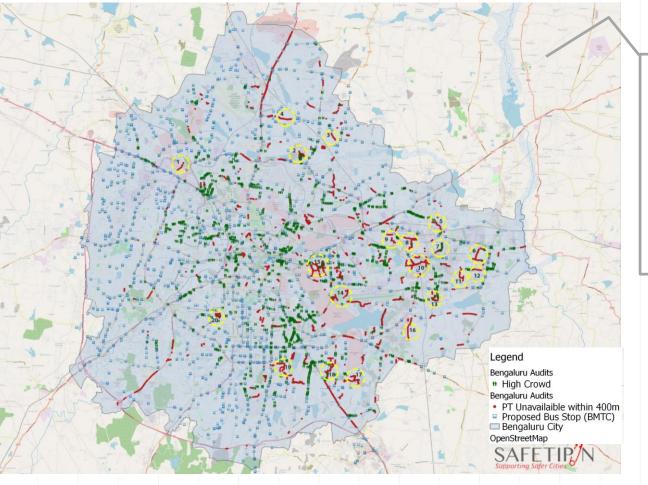

#### BENGALURU PUBLIC TRANSPORT

Yellow circles highlighting areas having no Public Transport within 400 m radius but high density of pedestrians and people using the street

> SAFETIP?N Supporting Safer Cities