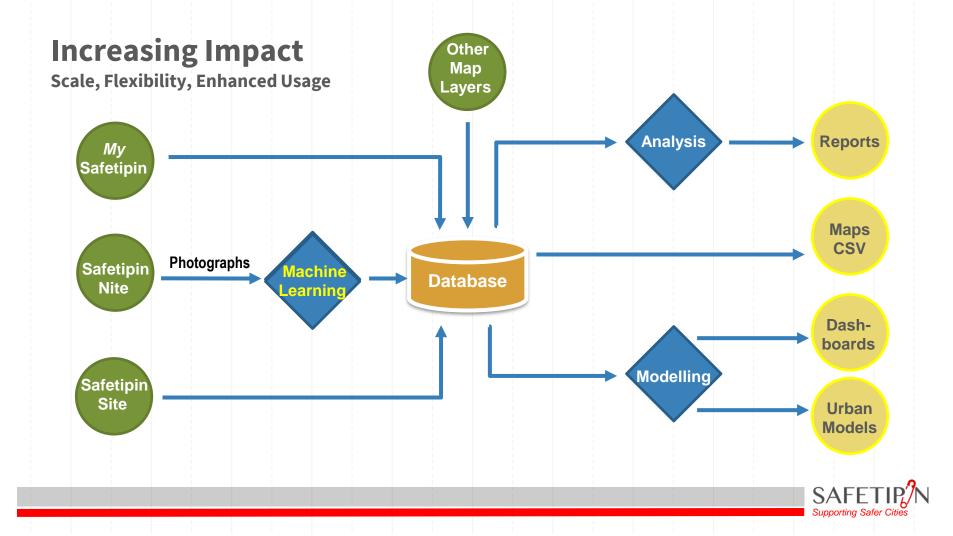

ector 17, MG Road, Golf Cause Road and Orber City were rated score of 3.8 on a scale of 5, which is good. The or 5, onice is good, one area has footpaths, and streetlights, which make people feel safe 4,000 Number of police personnel in Gargaon city

LAG

Most of the big localities, including privately developed ones, either do not have CCTV surveillance or the system is defunct. Residents and The police and officials from the administration, Satyaprakash, acting MCG developers should look into the issue. OR KEIPENE VISHMENETH Fronter of Coloride







SAFETIR/N Supporting Safer Cities



### **BOGOTA CITY**

Auditing Bike Tracks





Focus on Last Mile Connectivity to improve access for women and girls





### Sihanoukville

Status: Completed (2019) Covered: 50 Km Audit Pins: 1170







# **THANK YOU!**



www.safetipin.com



www.facebook.com/safetipin

@safetipinDOTcom

@mysafetipin

Safetipin can be downloaded FREE from:



Available on the App Store