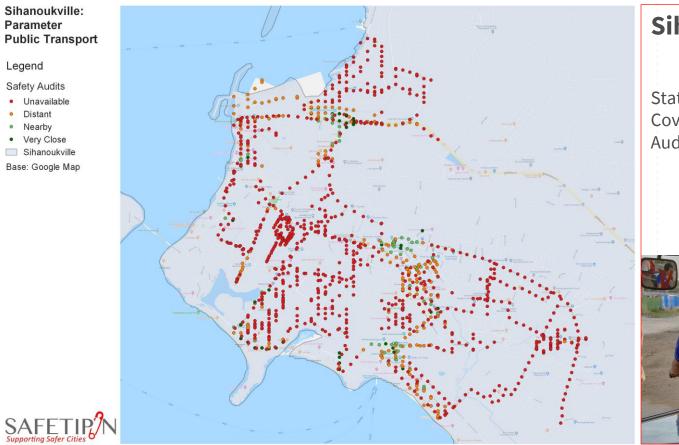

th a AREAS KALED AREAGED OF PIECE 1, 2 and 3. Sushant Lak, South City, Sector 15, Sector 17, MG Road, Golf Cause Road and Orber City were rated score of 3.8 on a scale of 5, which is good. The or 5, onice is good, one area has footpaths, and streetlights, which make people feel safe 4,000 Number of police personnel in Gargaon city

LAG

Most of the big localities, including privately developed ones, either do not have CCTV surveillance or the system is defunct. Residents and The police and officials from the administration, Satyaprakash, acting MCG developers should look into the issue. OR KEIPENE VISHMENETH Fronter of Coloride







SAFETIR/N Supporting Safer Cities



### **BOGOTA CITY**

Auditing Bike Tracks





Focus on Last Mile Connectivity to improve access for women and girls





### Sihanoukville

Status: Completed (2019) Covered: 50 Km Audit Pins: 1170







# **THANK YOU!**



www.safetipin.com



www.facebook.com/safetipin

@safetipinDOTcom

@mysafetipin

Safetipin can be downloaded FREE from:



Available on the App Store