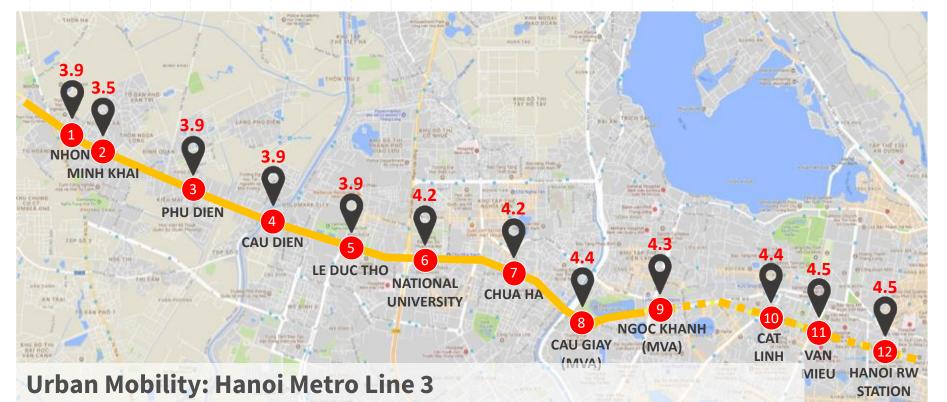

### **BOGOTA CITY**

Auditing Bike Tracks

Focus on Last Mile Connectivity to improve access for women and girls