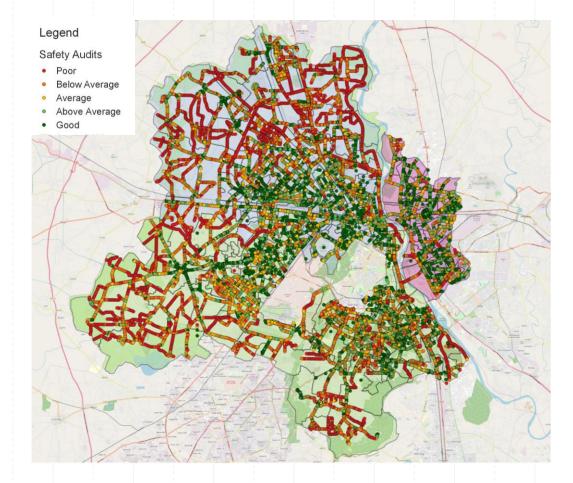

### **MAPPING DELHI**

Data Collection was done from **December 2018 – January 2019** between 6 PM – 9 PM

# More than 100,000 images collected

Specific focus on metro stations, bus stops, parks, markets, tourist areas etc