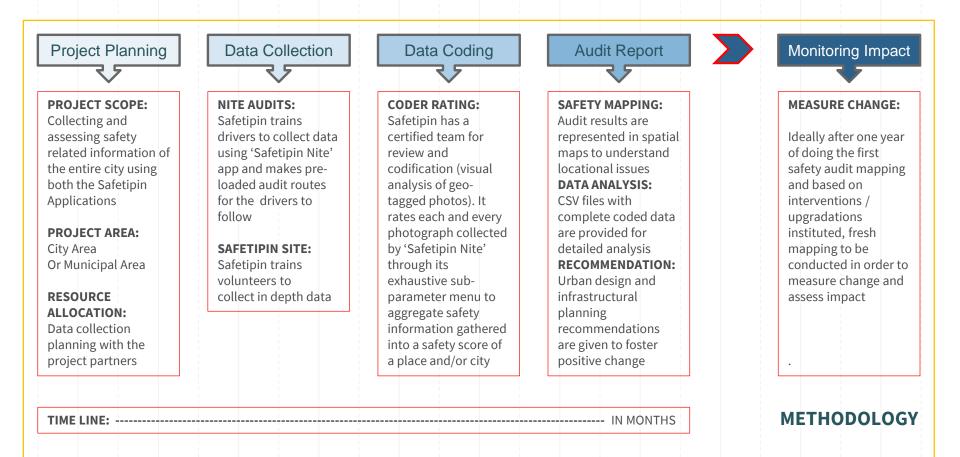

### **MAPPING DELHI**

Data Collection was done from **December 2018 – January 2019** between 6 PM – 9 PM

# More than 100,000 images collected

Specific focus on metro stations, bus stops, parks, markets, tourist areas etc