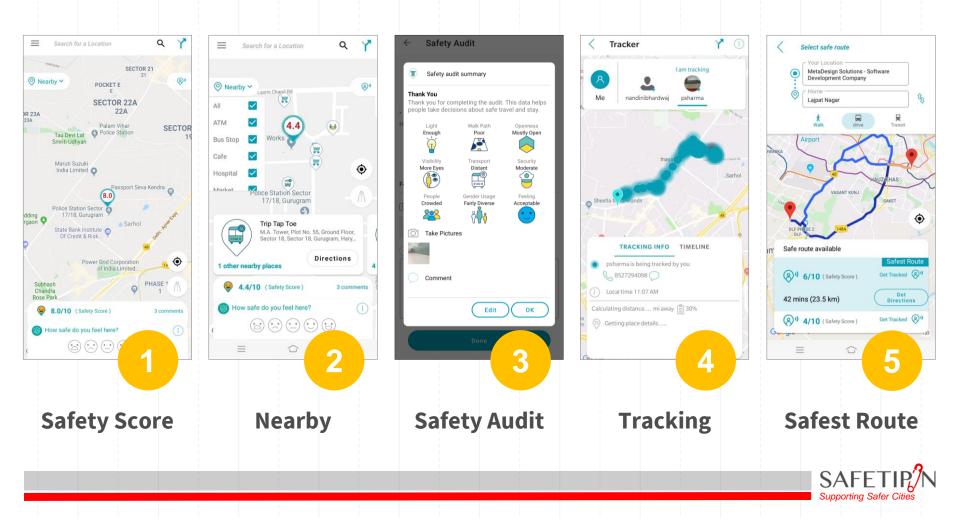

### SAFETIPIN

Working towards building a world where everyone can move around without fear, specially women.

We have one app My Safetipin and two technology tools to collect data on urban spaces

Phone with Safetipin Nite Application is mounted on the windshield of a moving vehicle for capturing night time pictures. Pictures are taken at every 50 metres interval and uploaded to our system. These are then assessed according to the safety audit parameters.

## SAFETIPIN SITE

Tool to collect customized data on urban spaces to assess safety, mobility, accessibility

PARAMETERS Light Walkability Natural surveillance Mobility elements Security