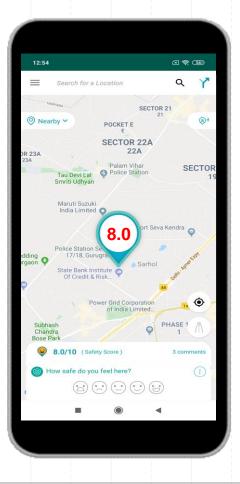

### SAFETIPIN

Working towards building a world where everyone can move around without fear, specially women.

We have one app My Safetipin and two technology tools to collect data on urban spaces

Phone with Safetipin Nite Application is mounted on the windshield of a moving vehicle for capturing night time pictures. Pictures are taken at every 50 metres interval and uploaded to our system. These are then assessed according to the safety audit parameters.

PARAMETERS Light Walkability Natural surveillance Mobility elements Security