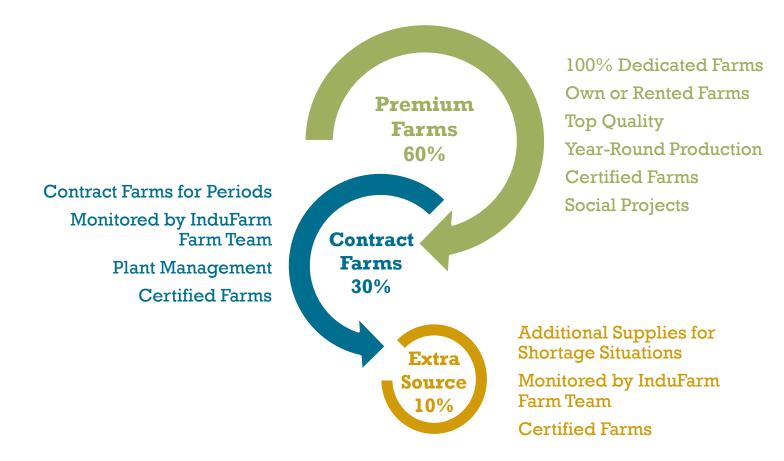

### French Beans:

- Experienced Farming Teams
- Better Spread of Risk
- Increased Availability
- Vigilant Processing Team
- Efficient Packaging
- Indu Protocol

#### **Snow Peas & Sugar Snaps:**

- Champion Farms
- 2 Farms in Ethiopia
- 2 Farms in Zimbabwe
- Extra Source from Guatemala
- Increase Growth with Smallholder Farmer Groups in Kenya