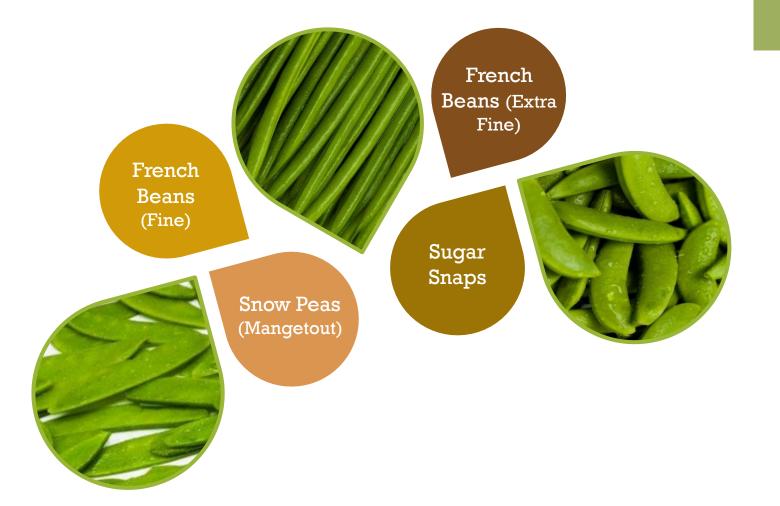

## **Exporters of Fresh Quality Vegetables** French Beans, Snow Peas & Sugar Snaps

- Year-round Production
- Packed & Processed at Source
- Supply to Larger Retailers in Europe

- Responsible,
  Durable &
  Sustainable
- Daily Deliveries
- Solid Customer Base

### French Beans:

- Experienced Farming Teams
- Better Spread of Risk
- Increased Availability
- Vigilant Processing Team
- Efficient Packaging
- Indu Protocol

#### **Snow Peas & Sugar Snaps:**

- Champion Farms
- 2 Farms in Ethiopia
- 2 Farms in Zimbabwe
- Extra Source from Guatemala
- Increase Growth with Smallholder Farmer Groups in Kenya