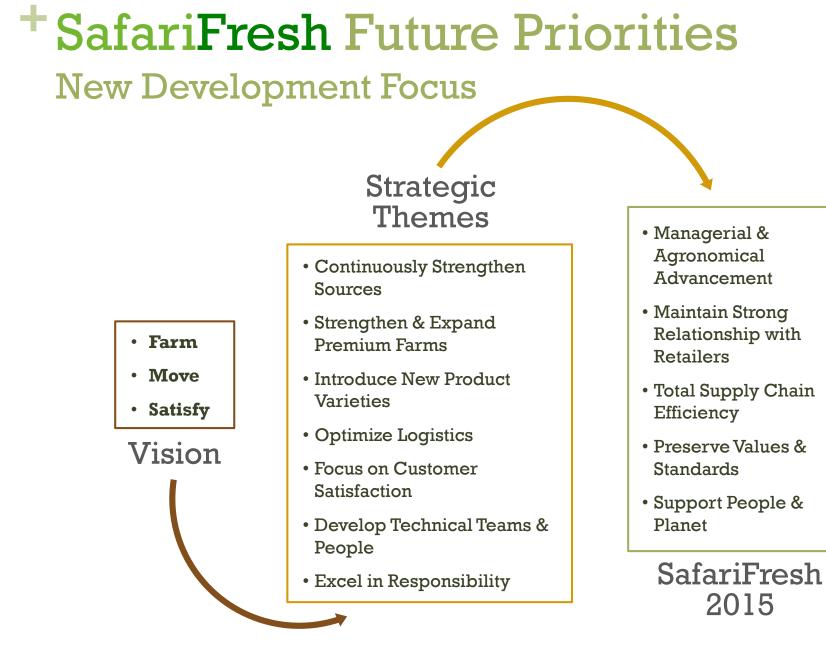

# + SafariFresh Driving Forces

#### Internal:

- Consistent Product Management
- Retain Highest Quality
- Effective Supply Chain
- Maintain Motivated Staff

#### **External**:

- Excel in Customer Satisfaction
- To keep up with Technological Advancements
- Dedication to Healthy & Safe Products
- Maintain Sustainability
- Responsibility towards Nature